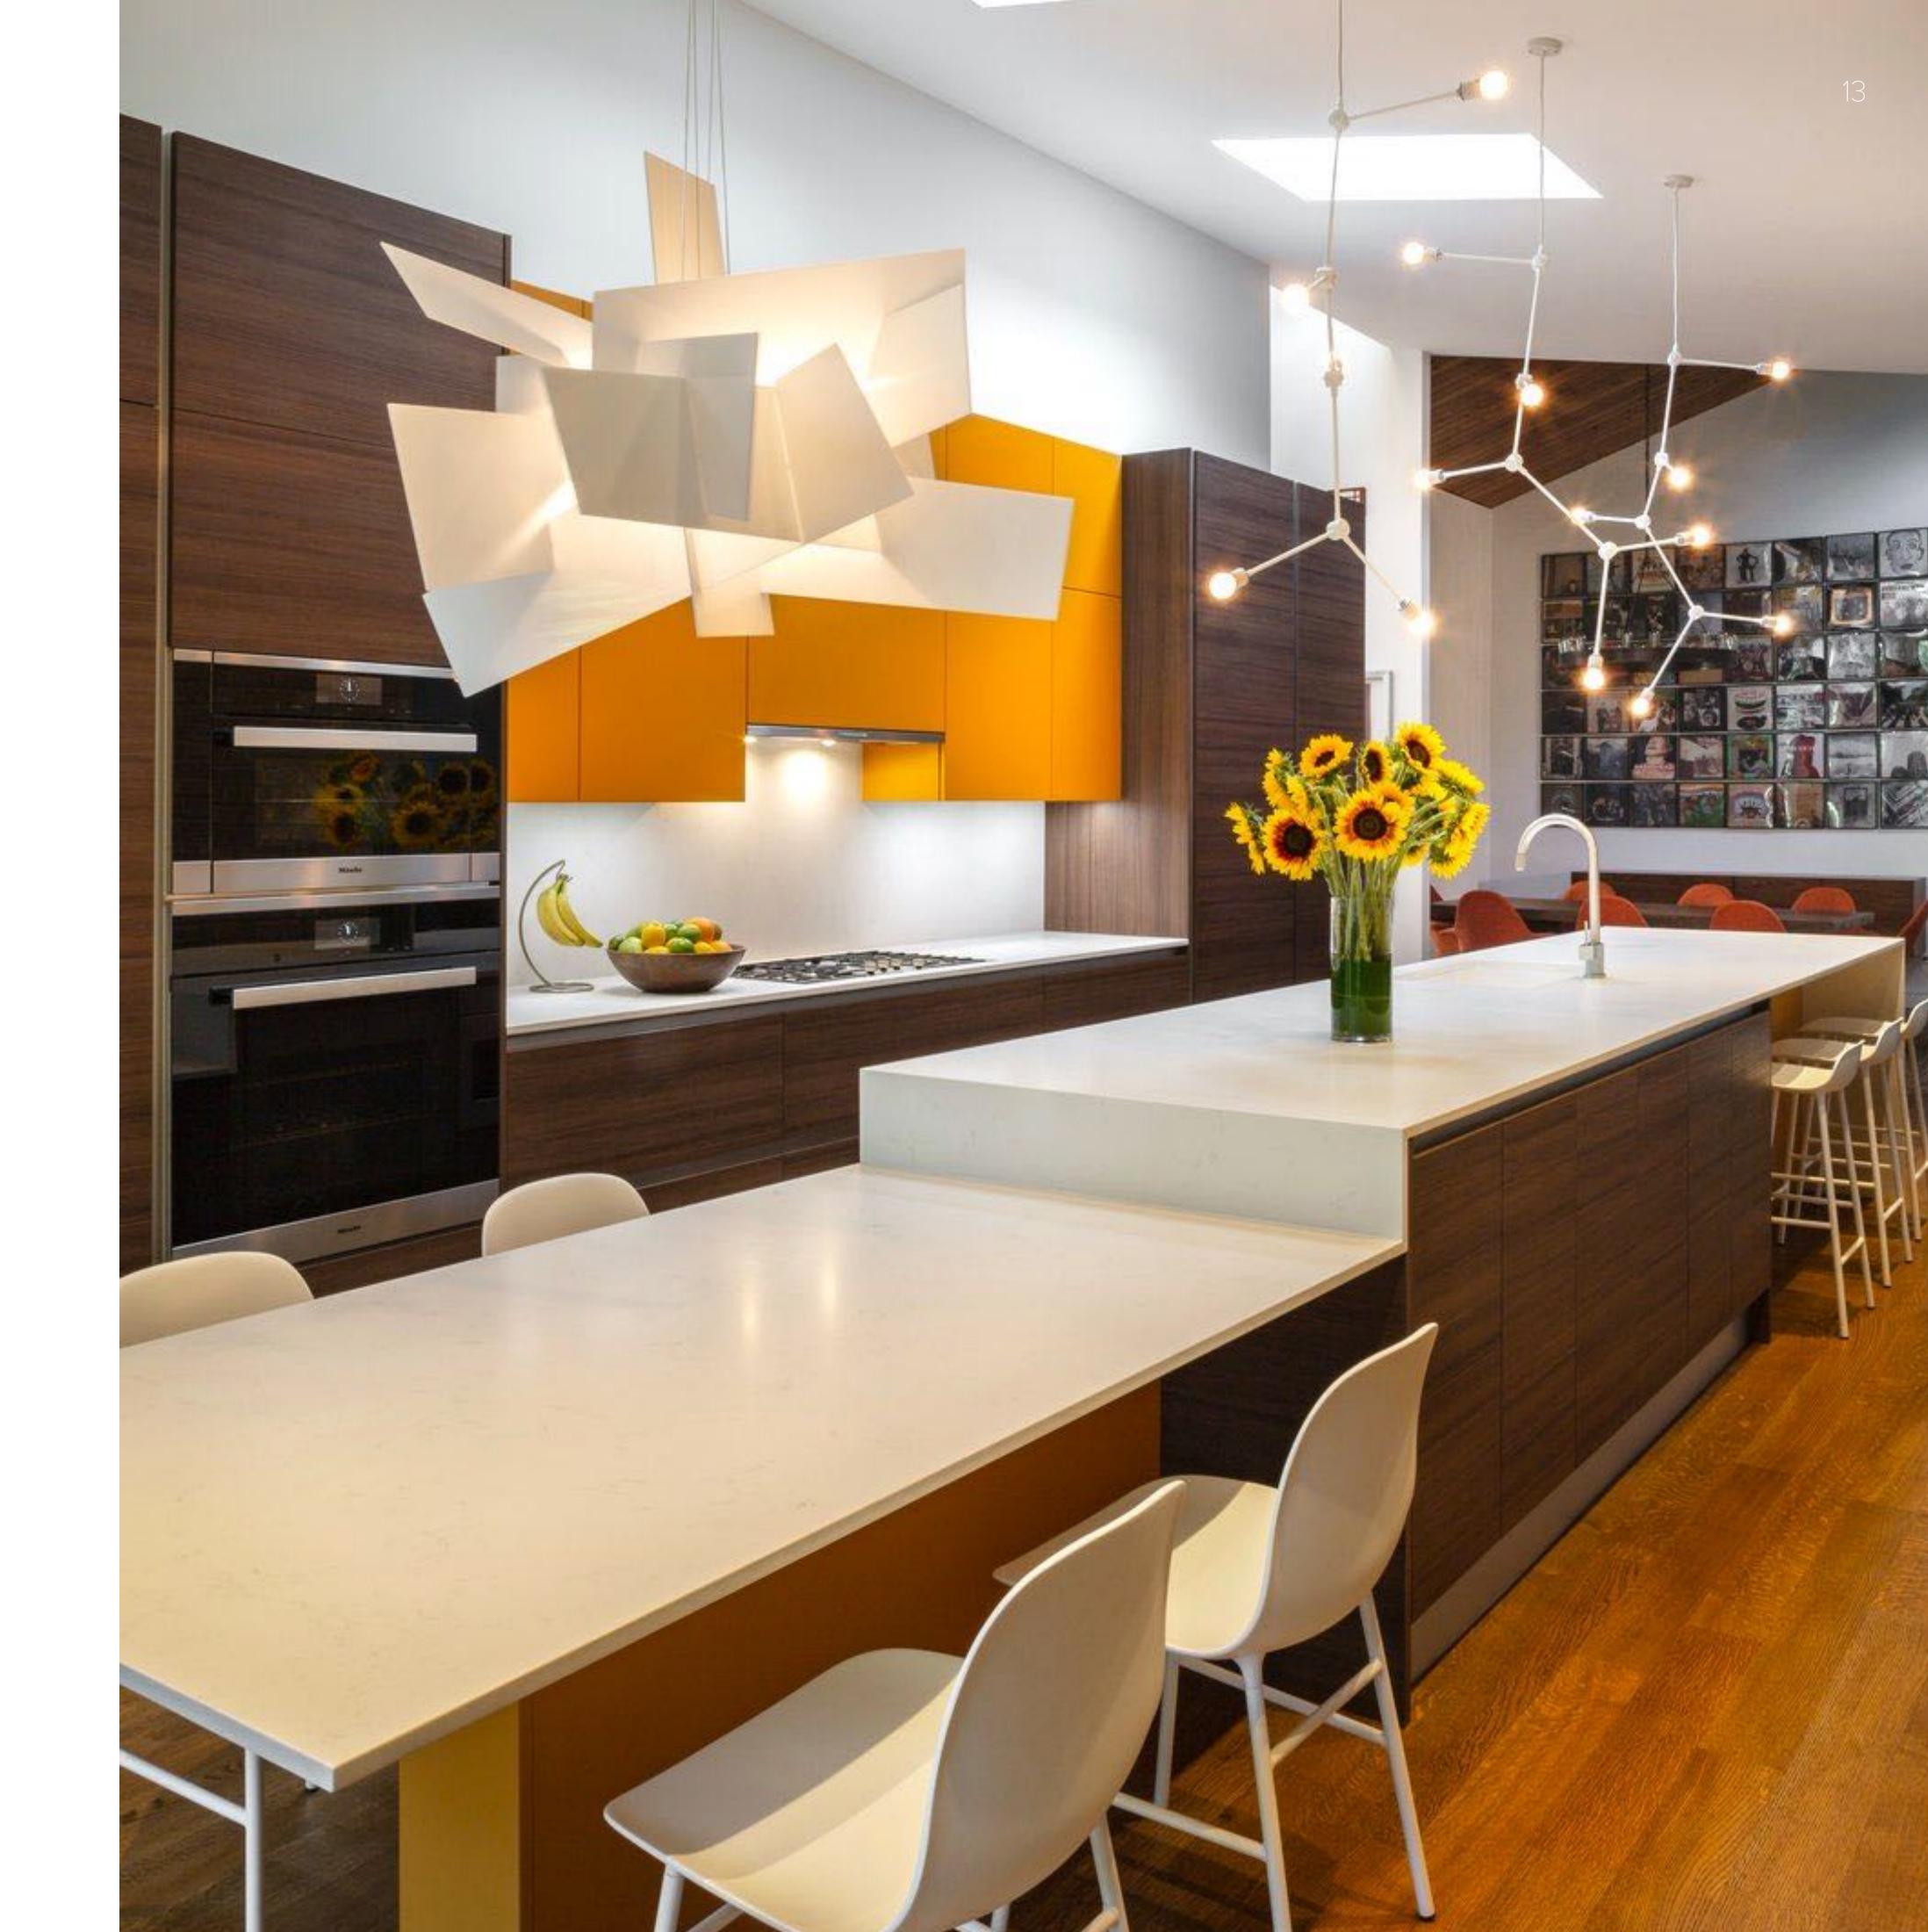

NMI brought this quintessential Mid-Century modern ranch back to its roots through a full interior architecture and interior design project.

We redesigned the kitchen, redefined passageways between the kitchen and dining room and expanded all major window openings.

LAKE FOREST MCM SINGLE FAMILY

LAKE FOREST MCM SINGLE FAMILY

We blended contemporary and iconic pieces, along with beautiful millwork across the foyer, media, fireplace and hall bookcase to create a "lived-in" feel for the growing family of four that called it home.

LAKE FOREST MCM SINGLE FAMILY

To depart from the monotony of the day. Enter a world drawn up by the subconscious; a restorative head space. A place to revive, romanticize, connect, ground, inspire your own epic life story.