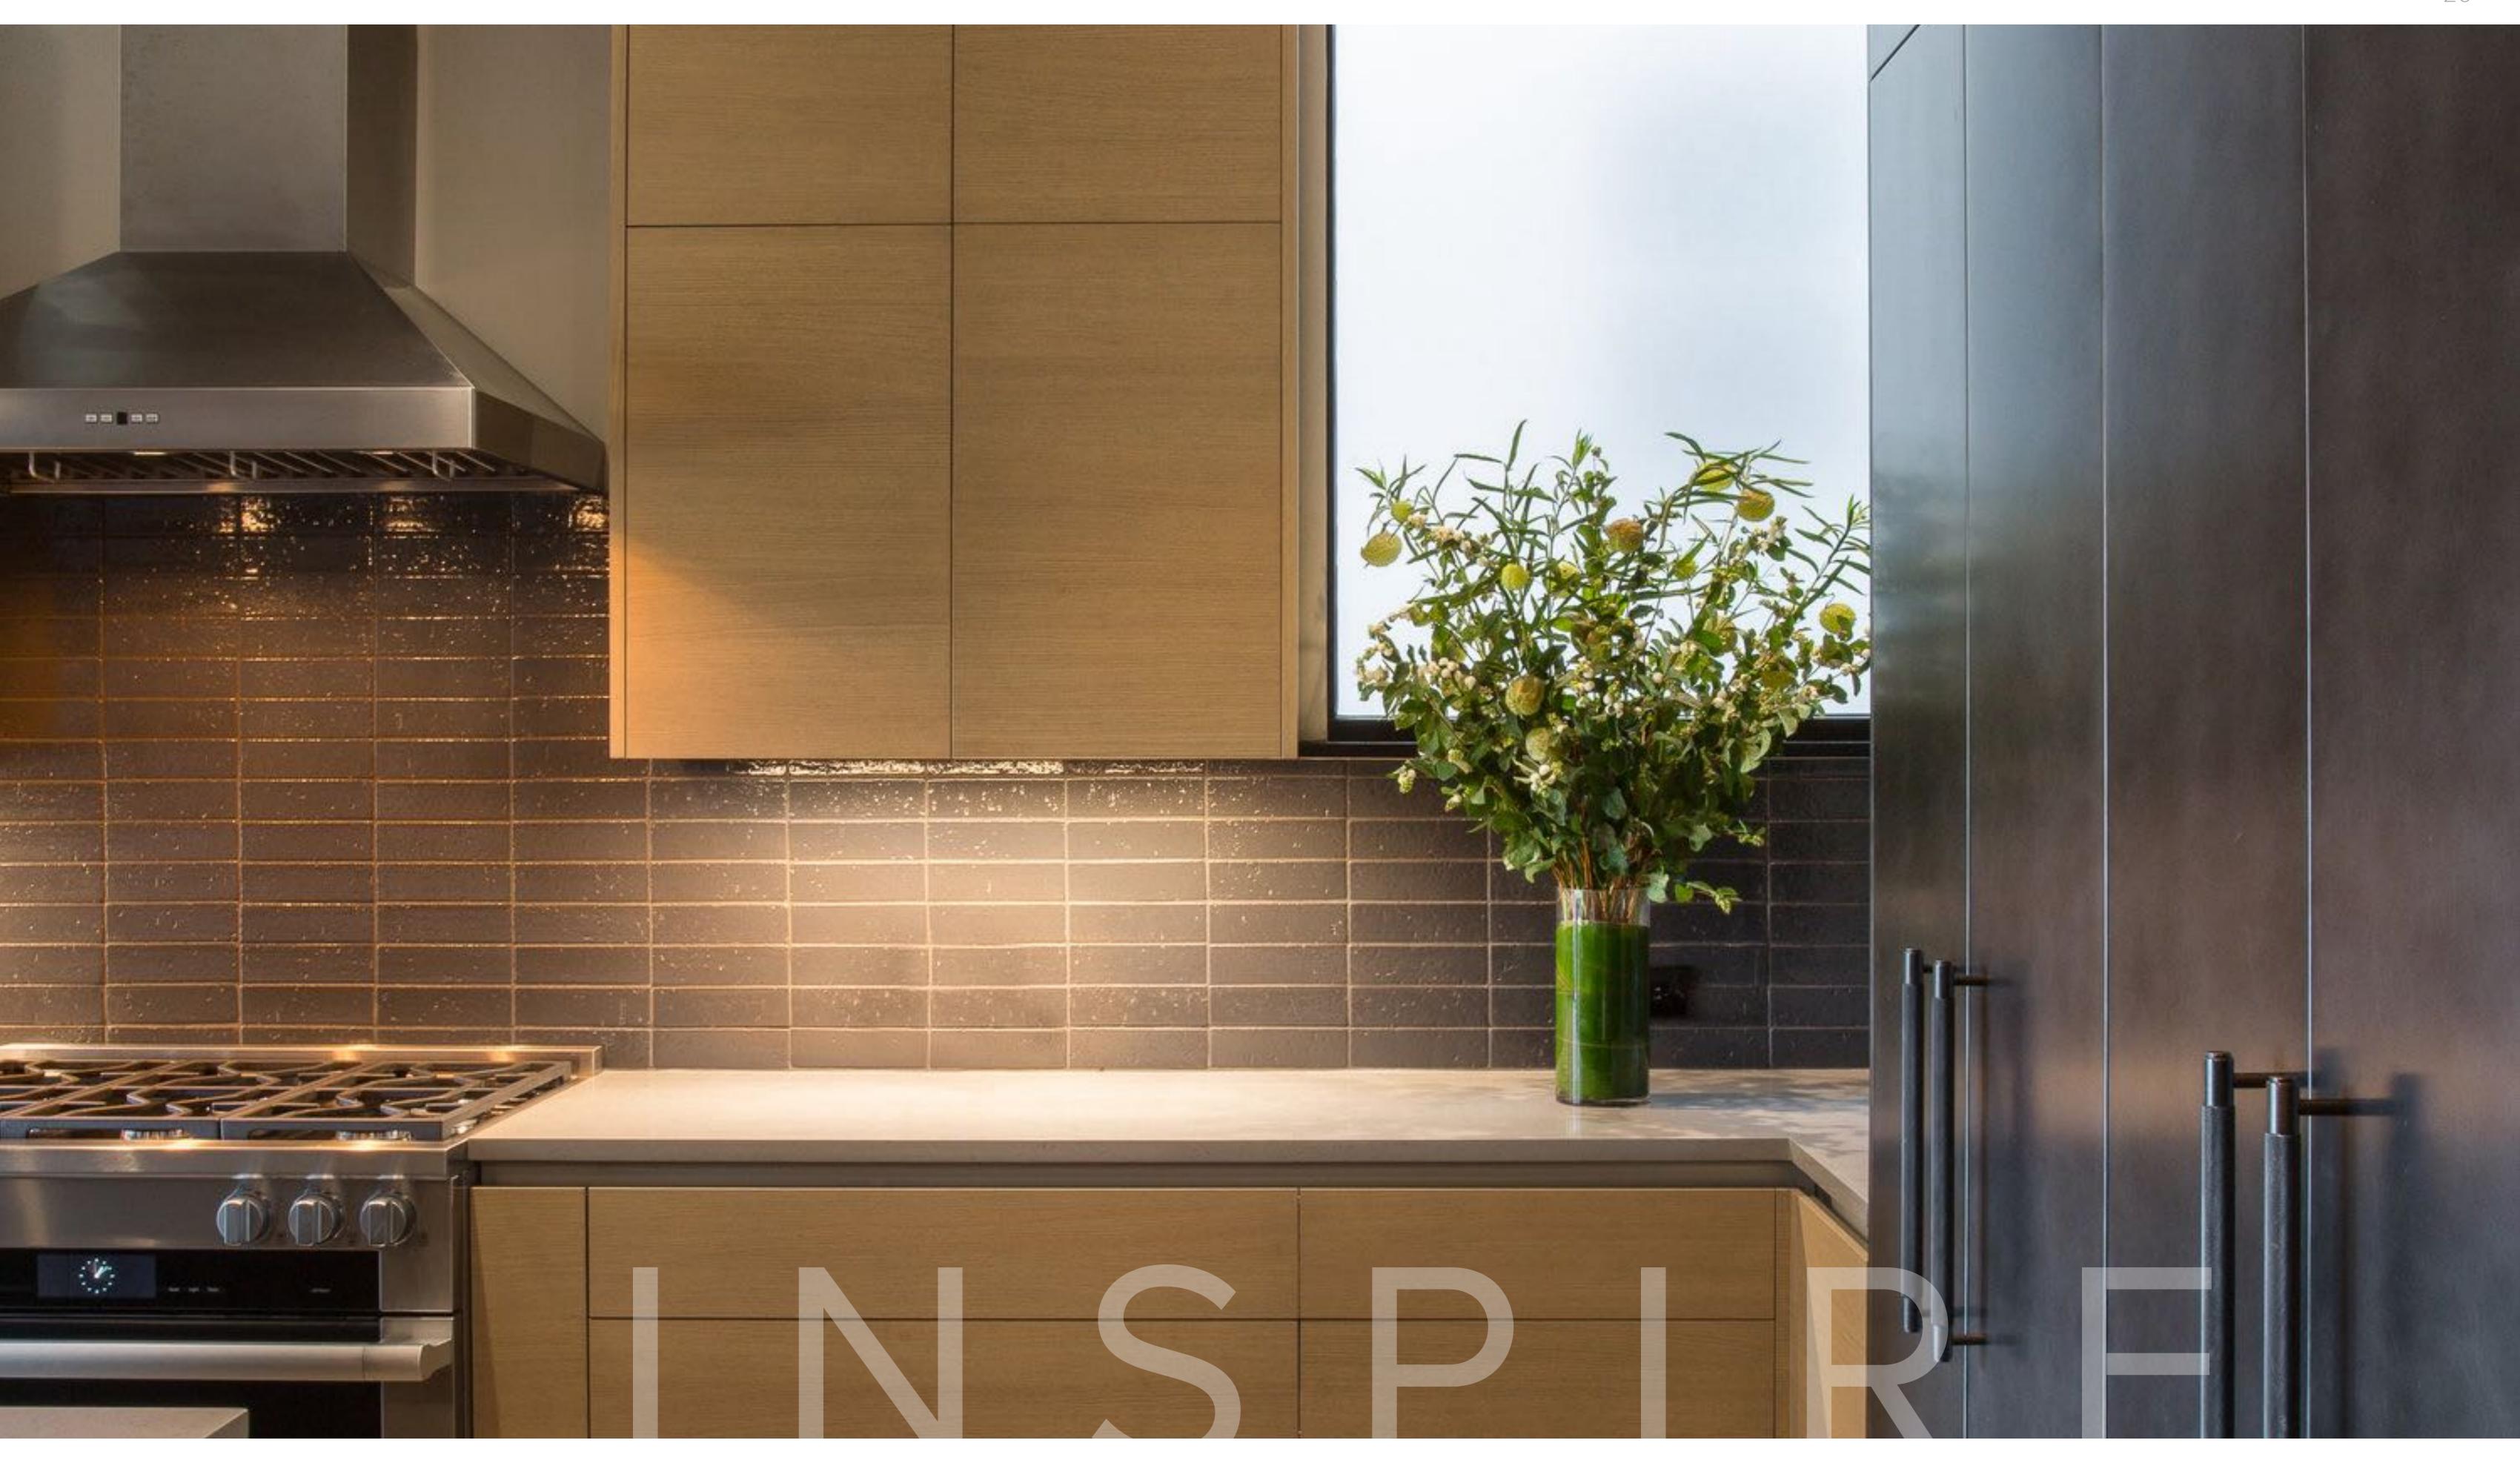

Our team completely redesigned the interior architecture of both the kitchen and bathroom in this single family home with a layout and aesthetic that was stuck in a 90s time warp.

We removed walls, changed window configurations and added architectural beams with light details to optimize layout in the bath.

OLD TOWN VINTAGE SINGLE FAMILY

We used the steel-looking matte stained lacquer on the cabinets as a throughline throughout the home and played with the contrast between white oak cabinets against driftwood-colored oak floors in the kitchen for a clean, bright, yet masculine feel.