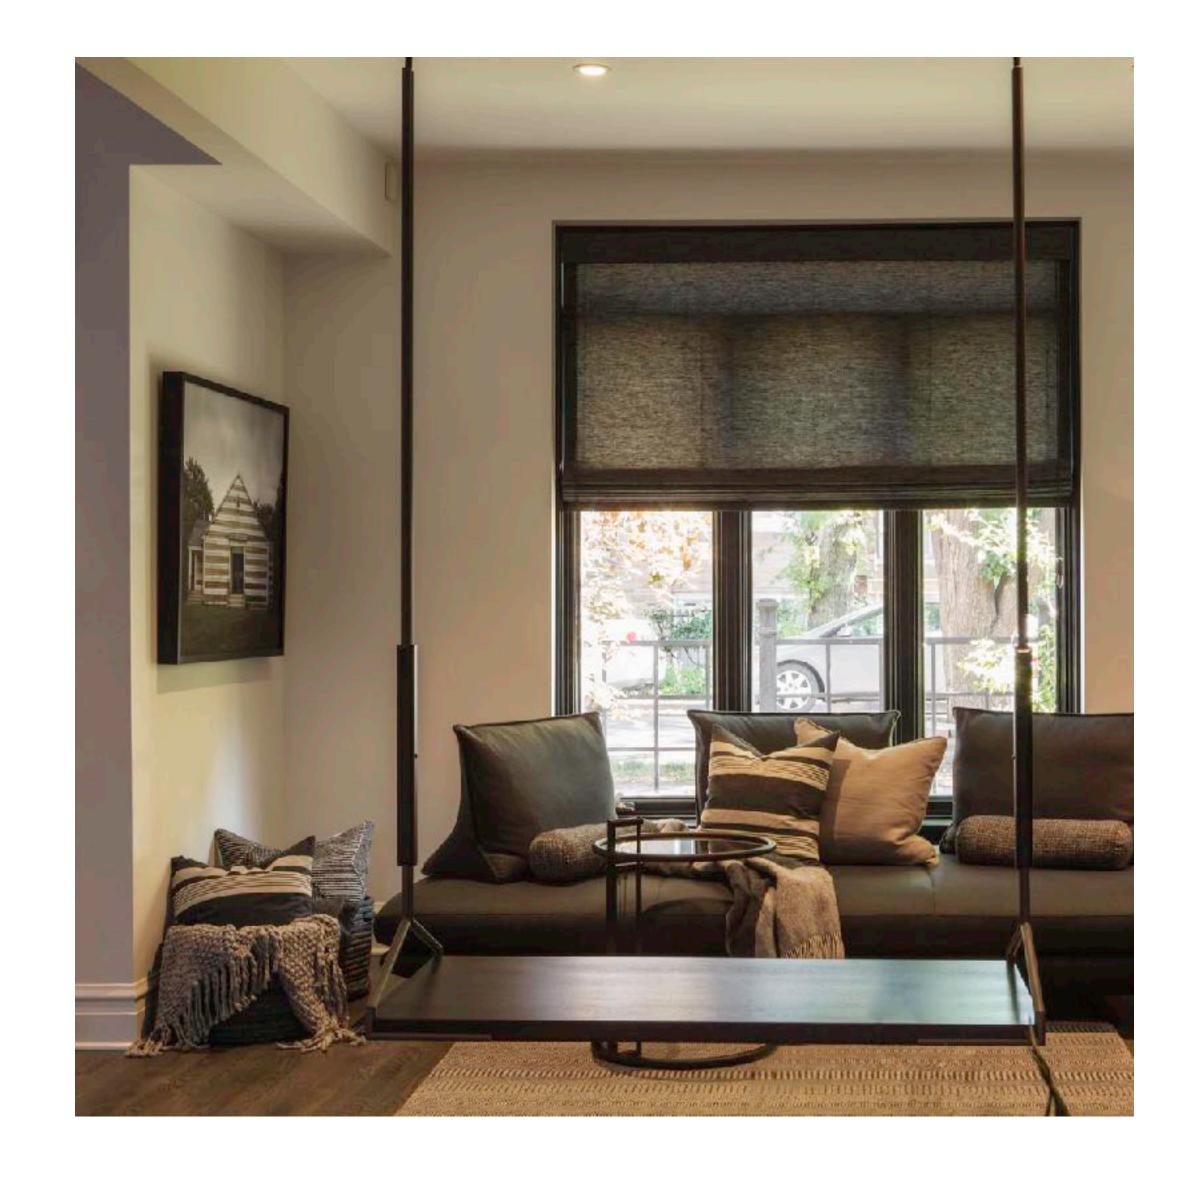

In our Bucktown Single Family home project, we made major structural changes to open up the floorplan of this 1880's home.

Support walls swapped out for 1-beams lead the charge on breathing light and modernity into the space.

We rounded out the space with a kitchen redesign focused on high-functionality as much as beauty.

"Honest" building materials, and a warm, neutral design palette give the home an edgy, modern vibe.

hrough the intersection of art and design we blend culture and time. We pair quiet moments with bold statements. We honor the voice of the unique being for which we design.