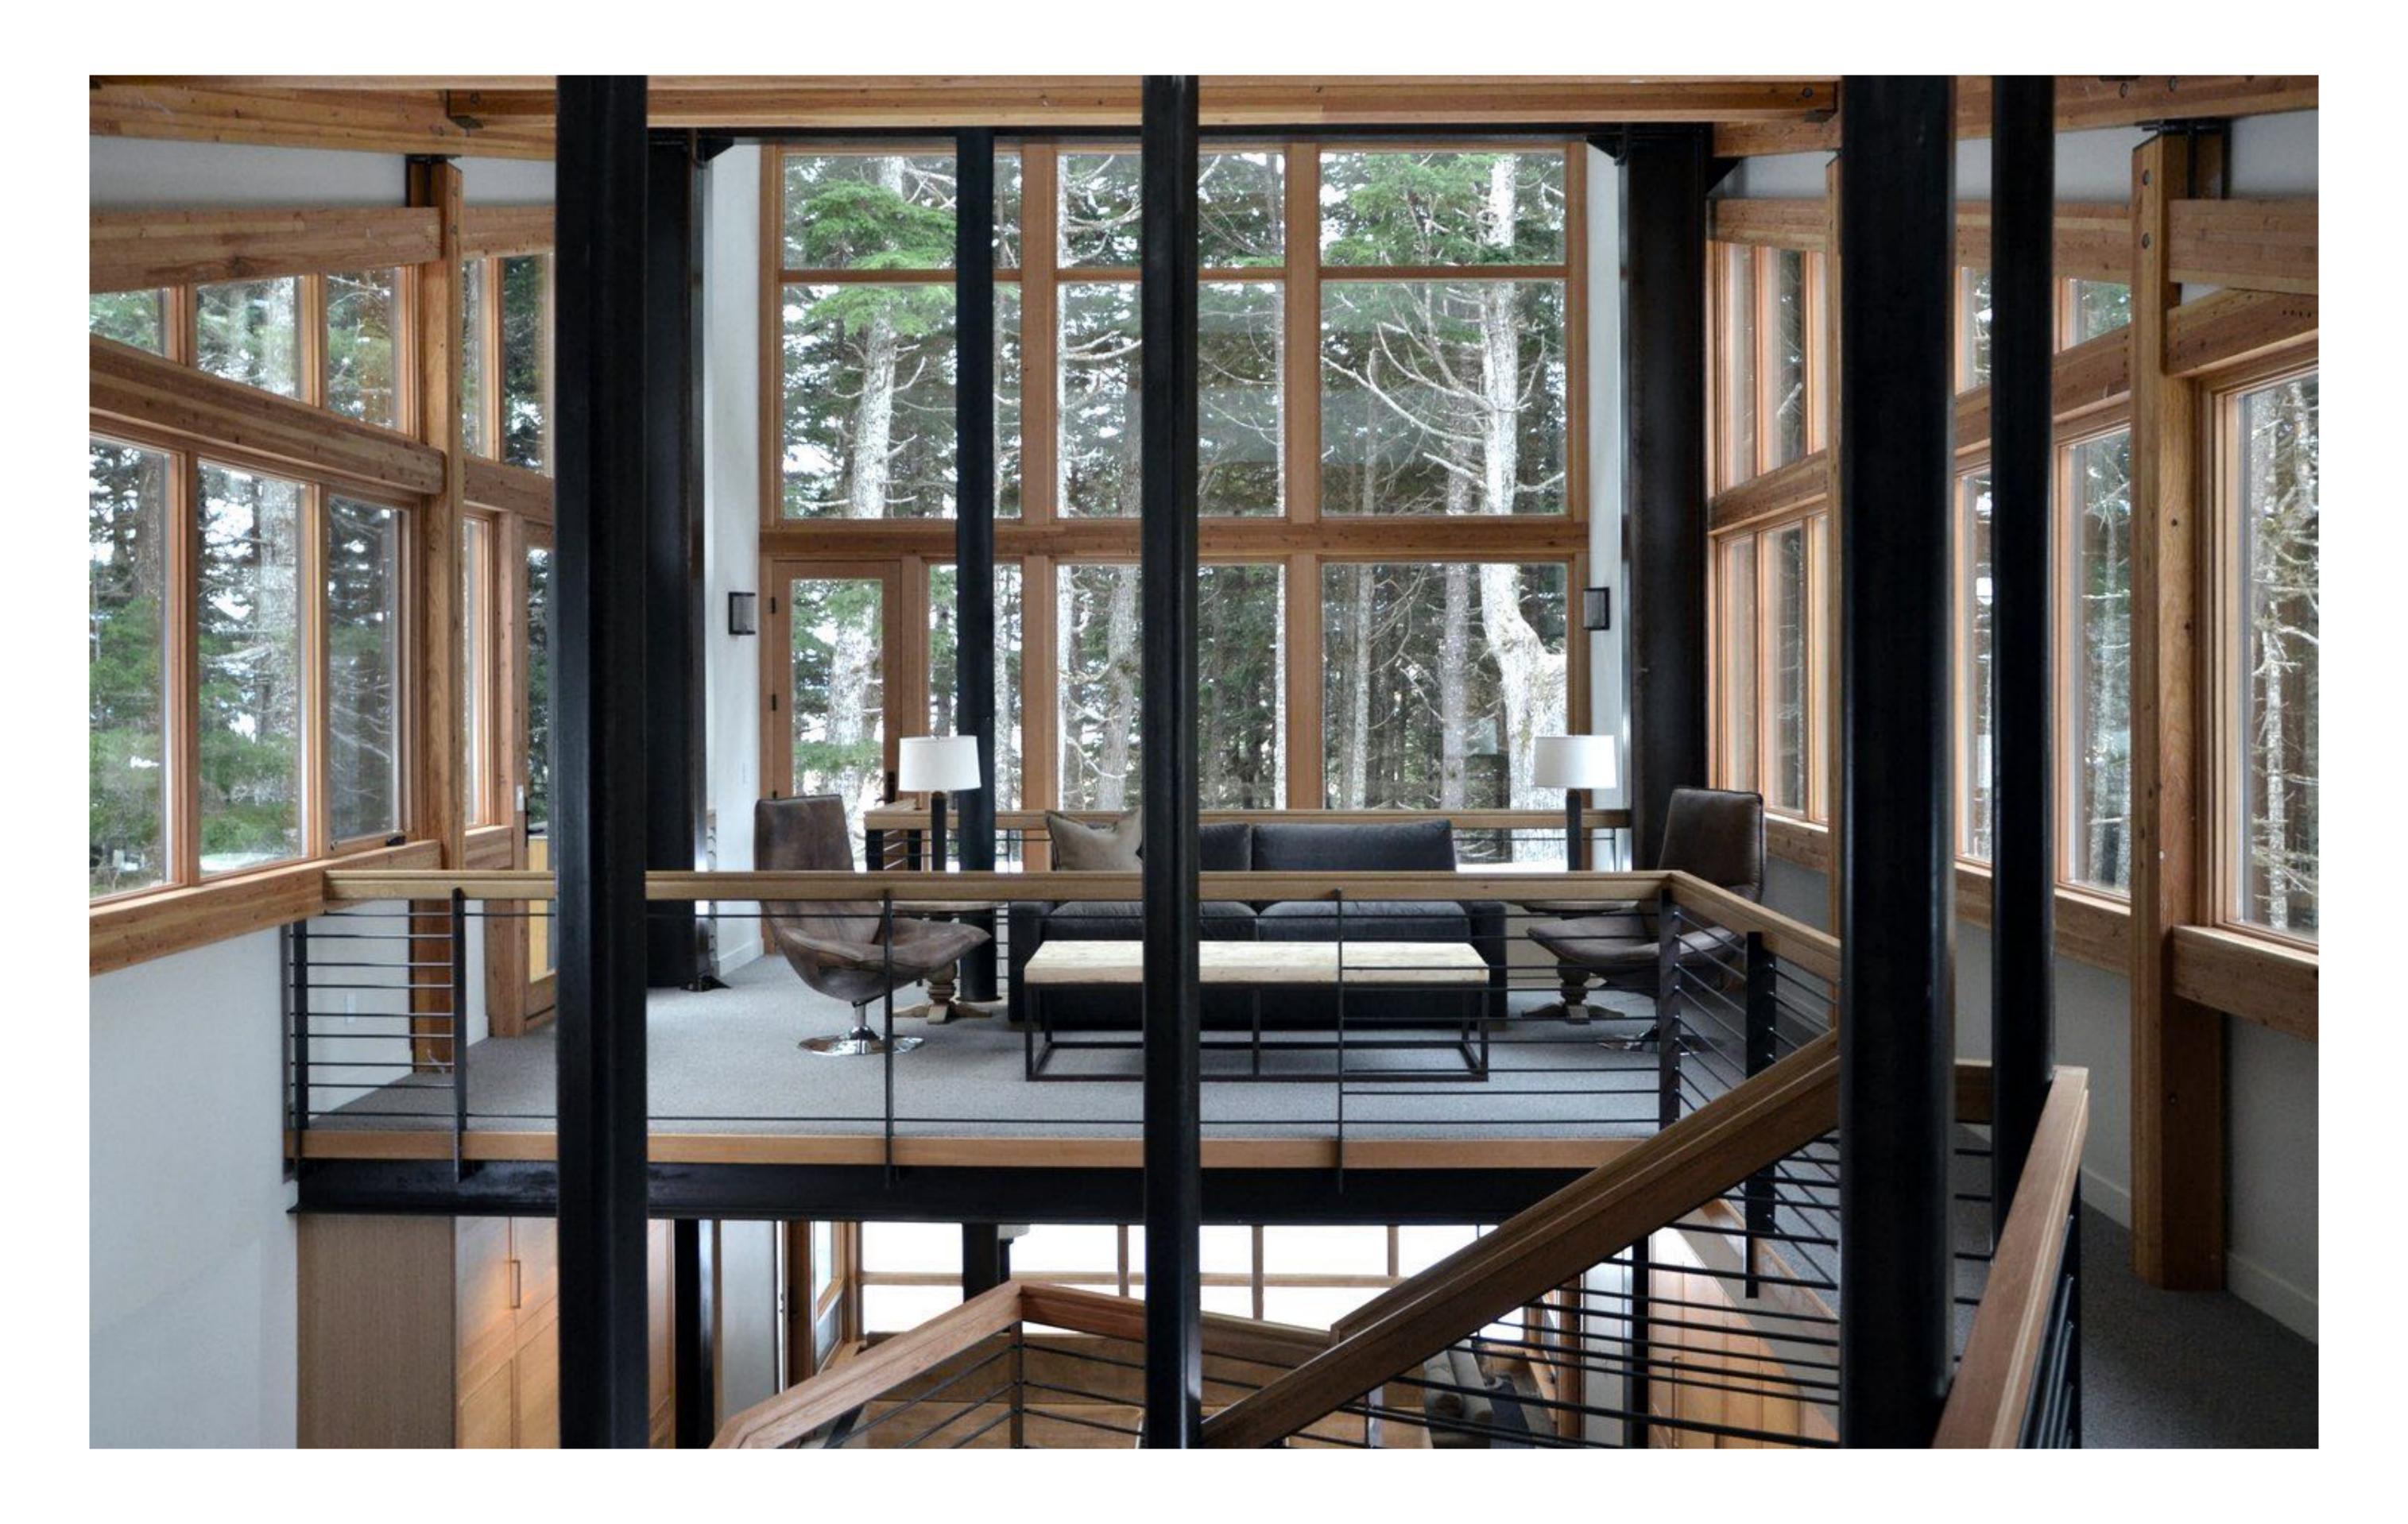

NMI was brought in during the early stages of development for this home, located in Girdwood, Alaska, just five minutes outside of the famed Alyeska Ski Resort.

The result was a space that honors its beautiful location while providing maximum relaxation.