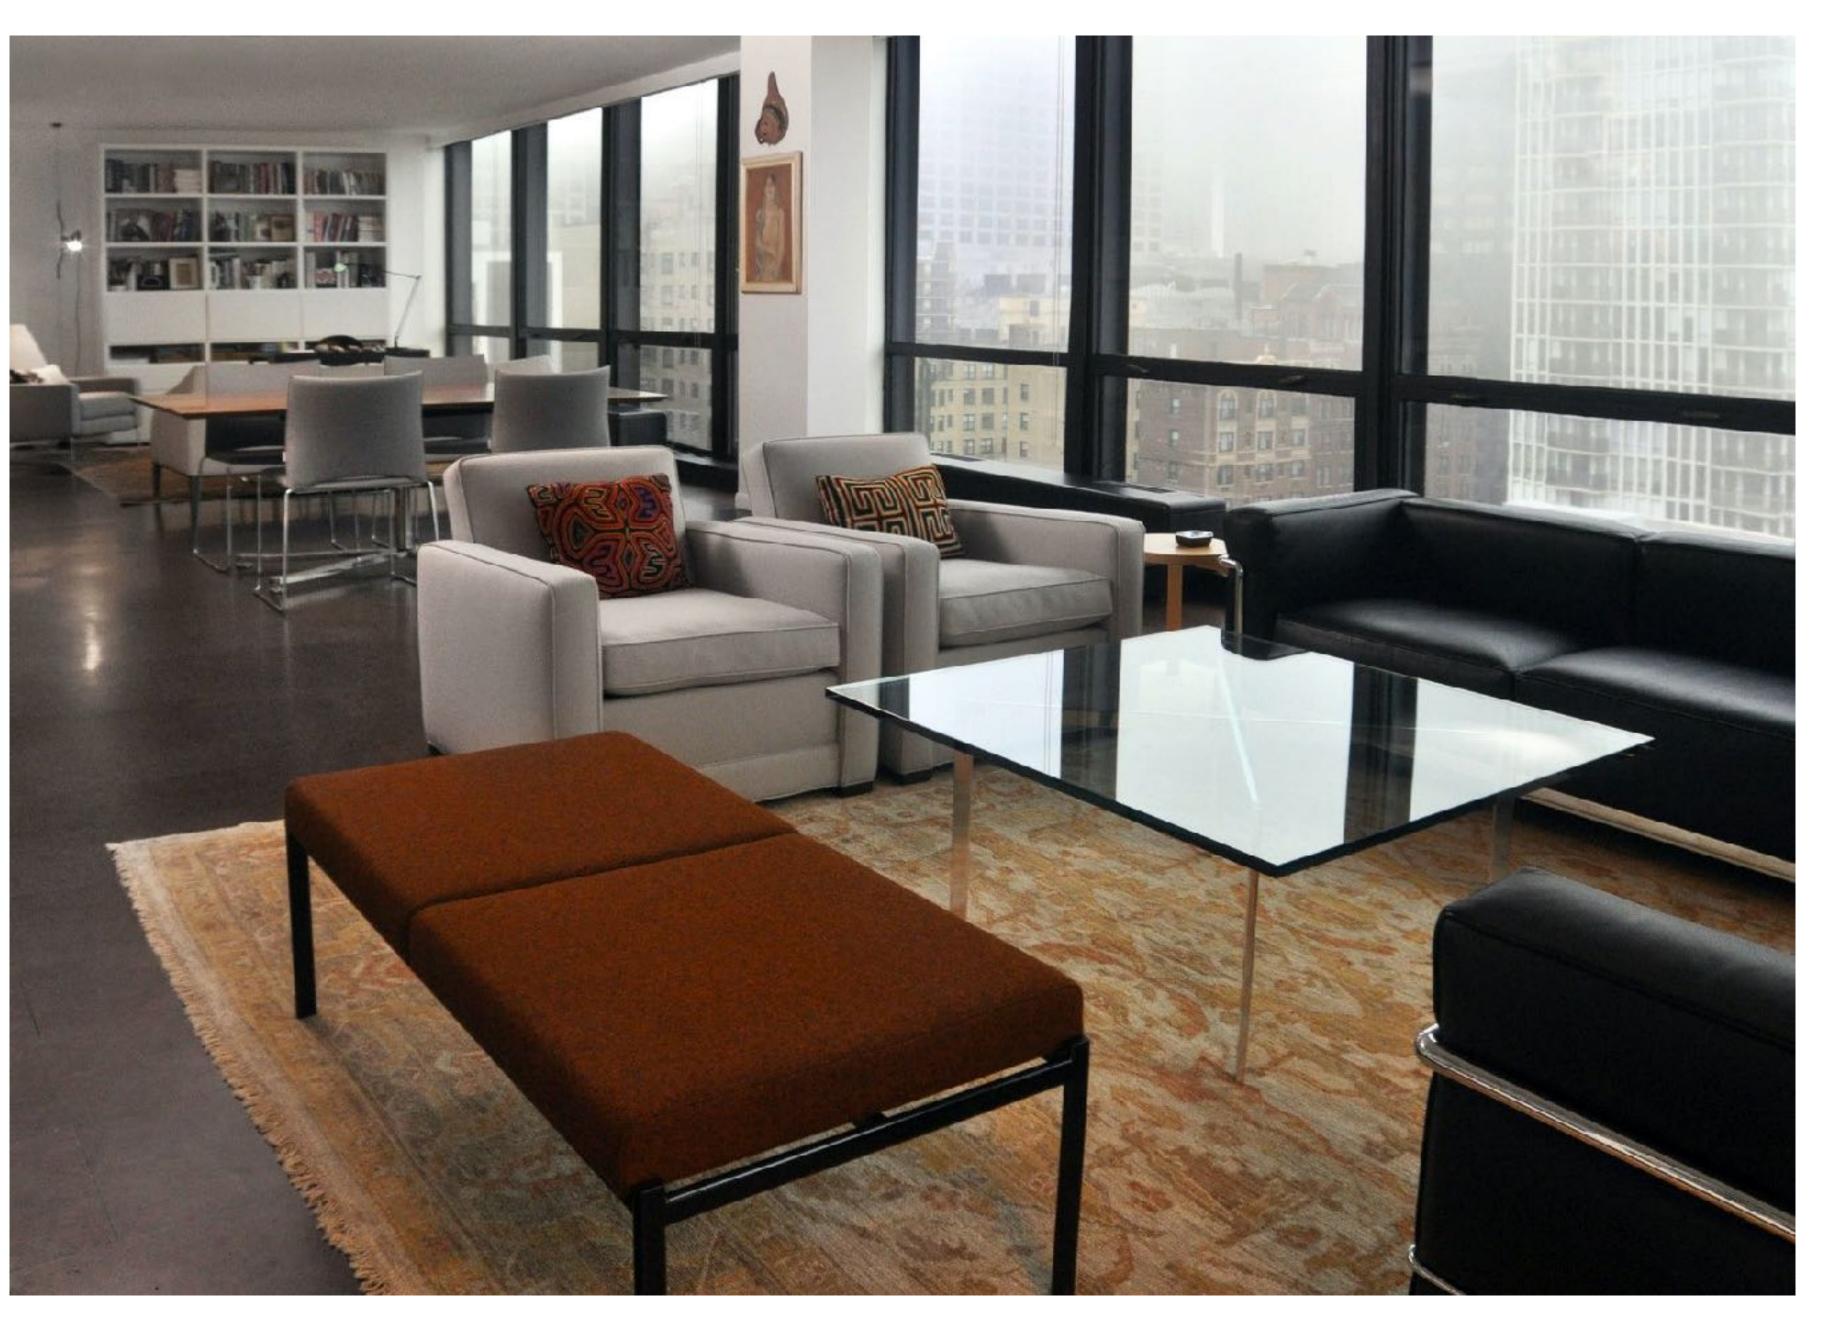

Ruminate on the details, get creative with form and function alike. A space specifically designed with life in mind will outlive any trend.

This highly functional, modern condo was born by seamlessly combining an adjacent unit, expanding doorways, restoring the original Marlo HVAC units, and incorporating new large-format cork flooring.

MIES VAN DER ROHE CONDO

We designed a multi-zone space plan with iconic furnishings, stunningly simple Poliform bookcases, a stellar art collection, and a wealth of interesting objects.

MIES VAN DER ROHE CONDO

Every choice was designed to highlight the condo's stunning lake views along with its owners' unique sense of style.

MIES VAN DER ROHE CONDO

Allow the surrounding world to fill you with intrigue and wanderlust. Get creative, reflect on the privilege that allows you to be the best version of yourself, engage in the outside world while offering comfort to dive deep within.