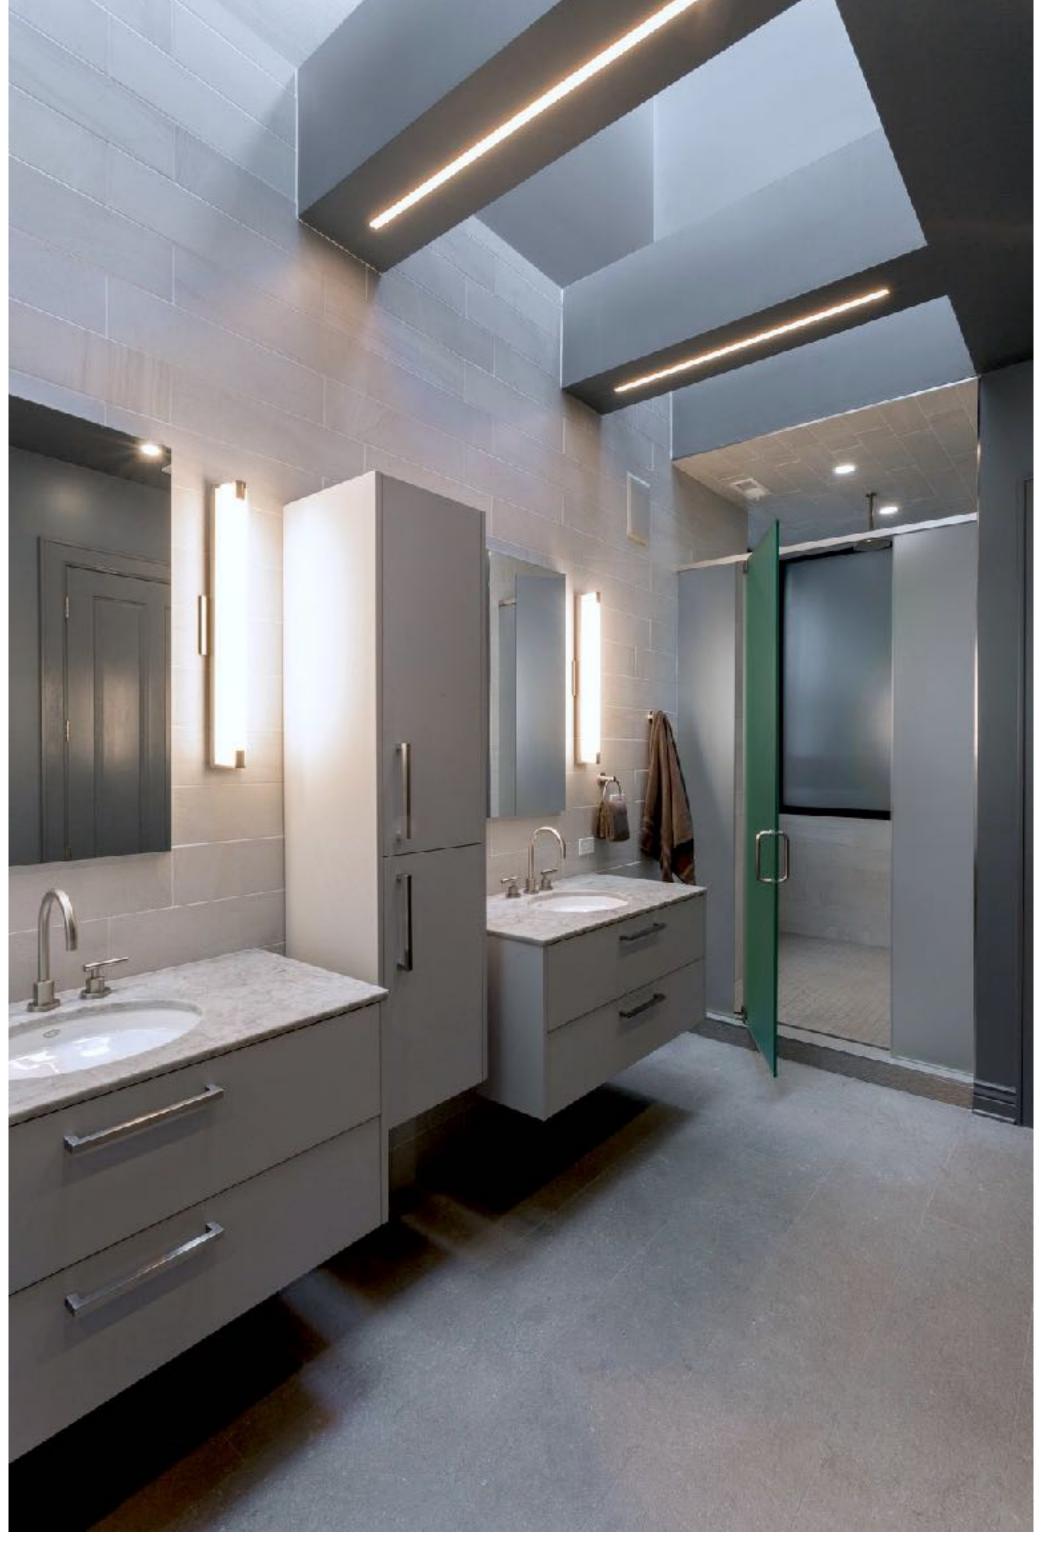

Our team completely redesigned the interior architecture of both the kitchen and bathroom in this single family home with a layout and aesthetic that was stuck in a 90s time warp.

We removed walls, changed window configurations and added architectural beams with light details to optimize layout in the bath.

OLD TOWN VINTAGE SINGLE FAMILY

We used the steel-looking matte stained lacquer on the cabinets as a throughline throughout the home and played with the contrast between white oak cabinets against driftwood-colored oak floors in the kitchen for a clean, bright, yet masculine feel.