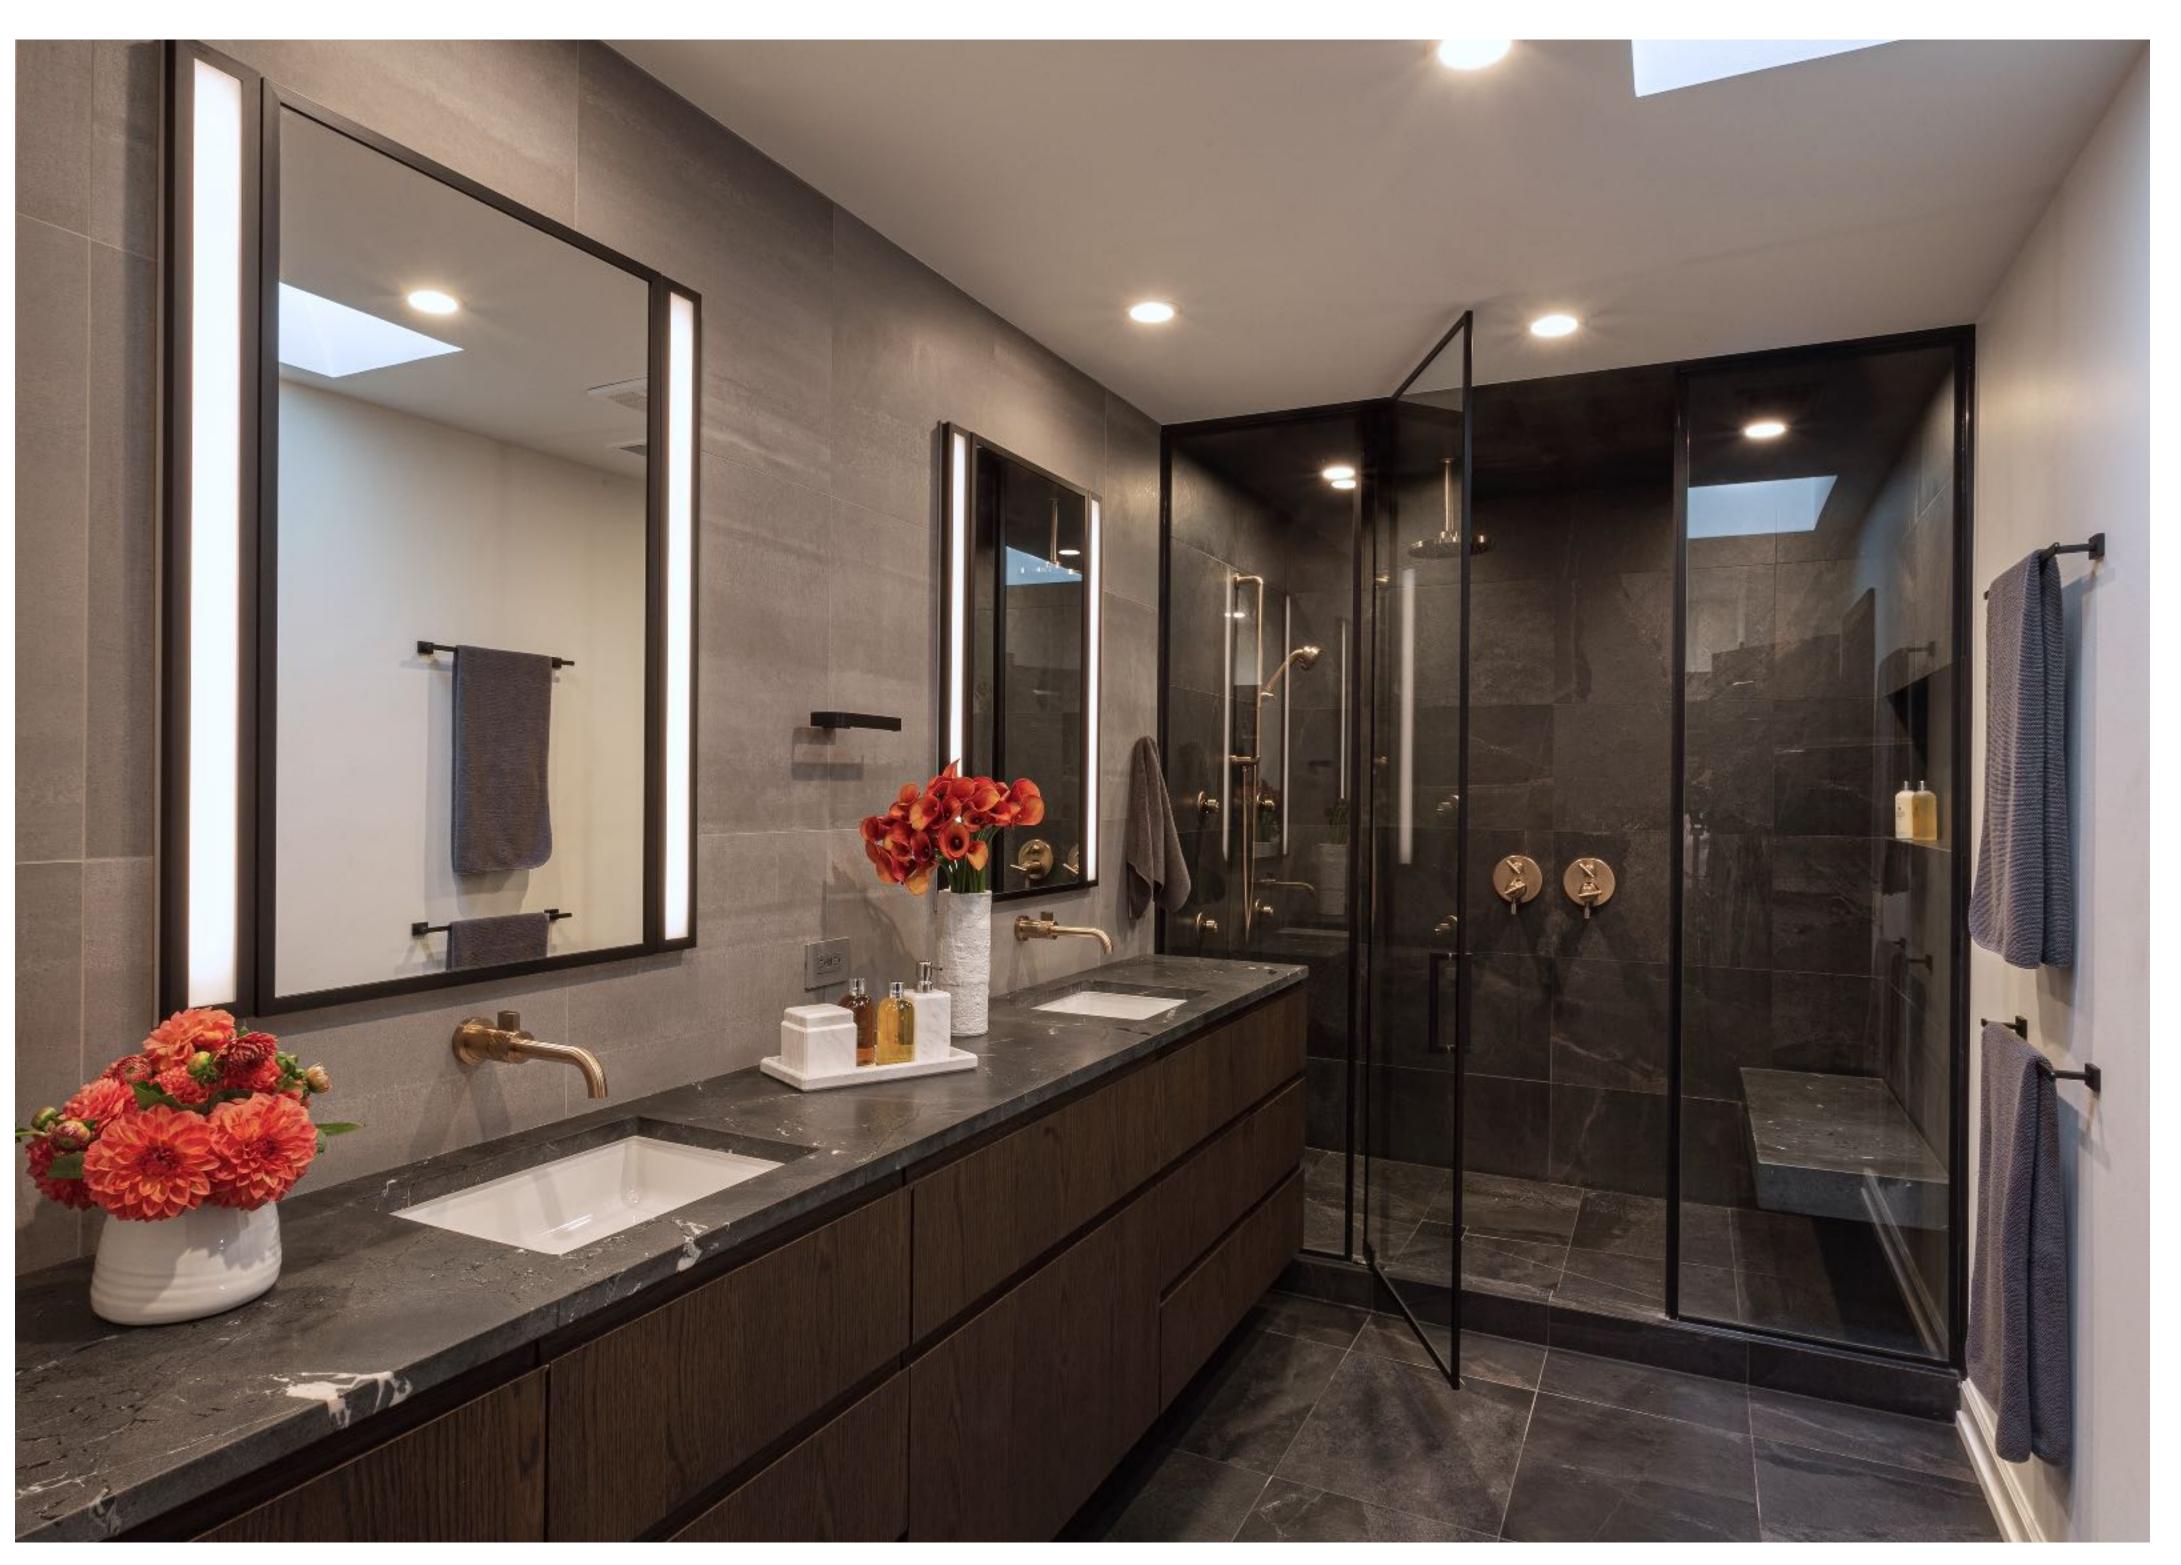

Our team completely redesigned the interior architecture of both the kitchen and bathroom in this single family home with a layout and aesthetic that was stuck in a 90s time warp.

We removed walls, changed window configurations and added architectural beams with light details to optimize layout in the bath.

OLD TOWN VINTAGE SINGLE FAMILY

We used the steel-looking matte stained lacquer on the cabinets as a throughline throughout the home and played with the contrast between white oak cabinets against driftwood-colored oak floors in the kitchen for a clean, bright, yet masculine feel.