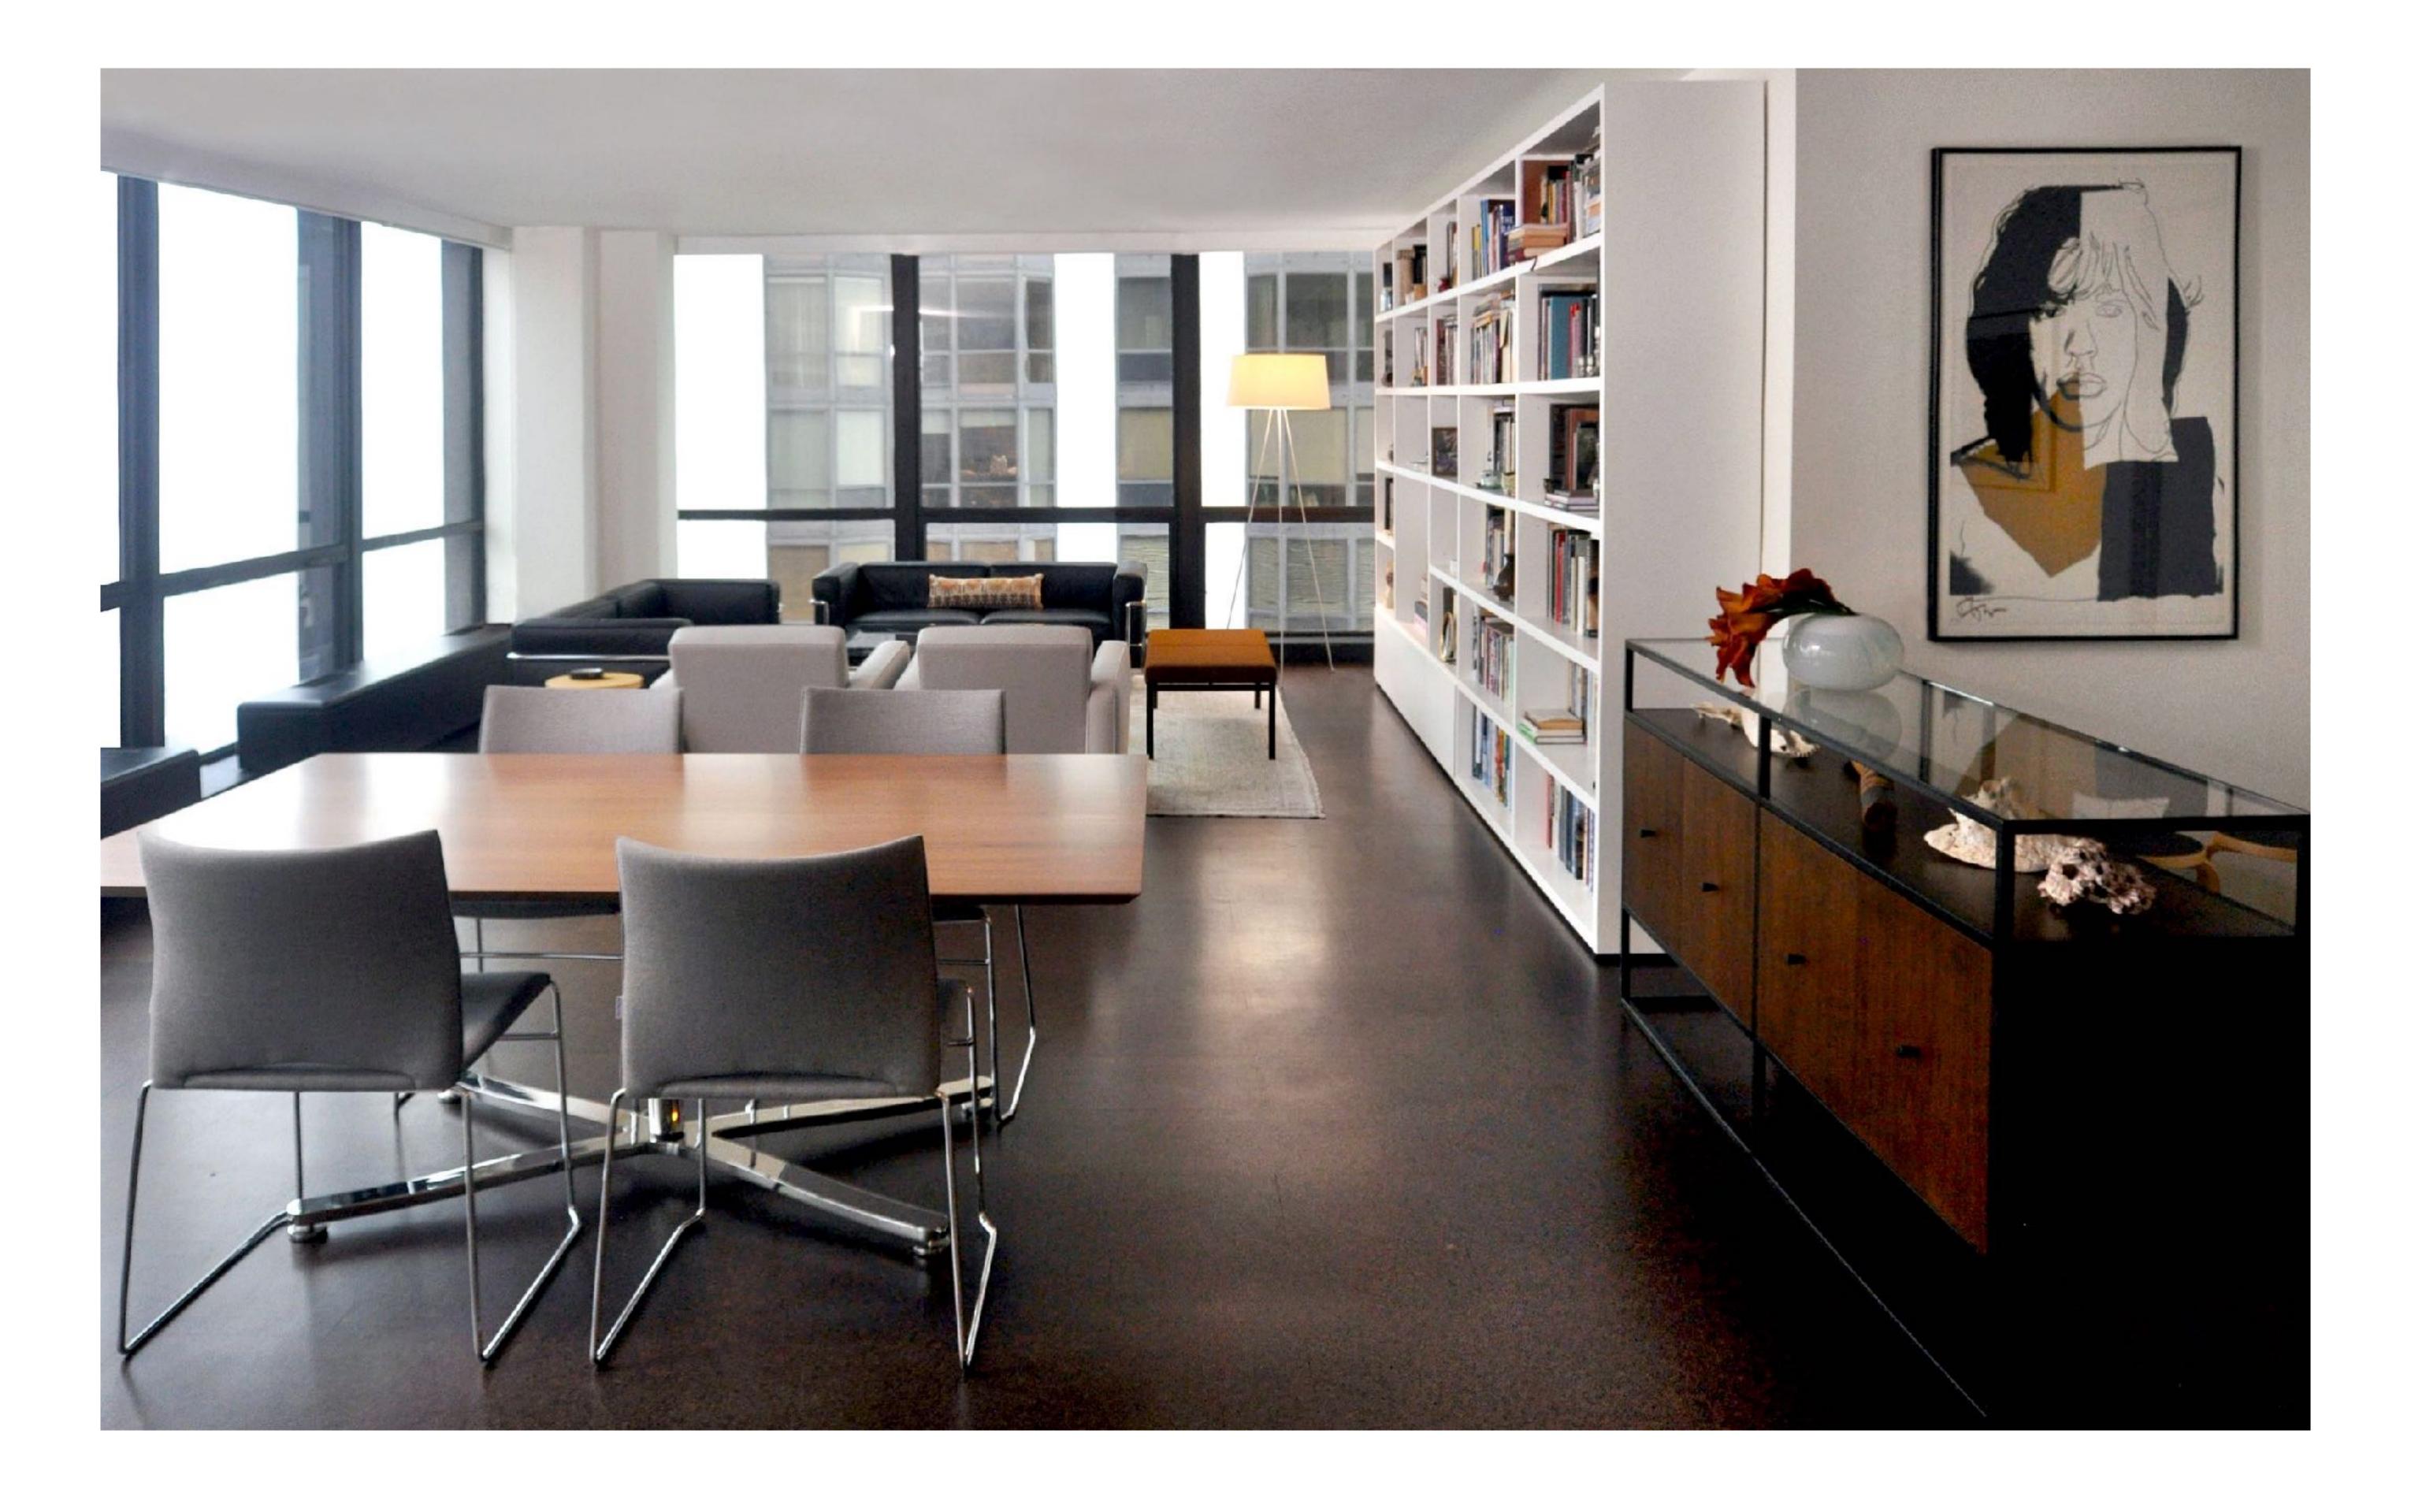

Ruminate on the details, get creative with form and function alike. A space specifically designed with life in mind will outlive any trend.

This highly functional, modern condo was born by seamlessly combining an adjacent unit, expanding doorways, restoring the original Marlo HVAC units, and incorporating new large-format cork flooring.

MIES VAN DER ROHE CONDO

We designed a multi-zone space plan with iconic furnishings, stunningly simple Poliform bookcases, a stellar art collection, and a wealth of interesting objects.

MIES VAN DER ROHE CONDO

Every choice was designed to highlight the condo's stunning lake views along with its owners' unique sense of style.

MIES VAN DER ROHE CONDO

Allow the surrounding world to fill you with intrigue and wanderlust. Get creative, reflect on the privilege that allows you to be the best version of yourself, engage in the outside world while offering comfort to dive deep within.