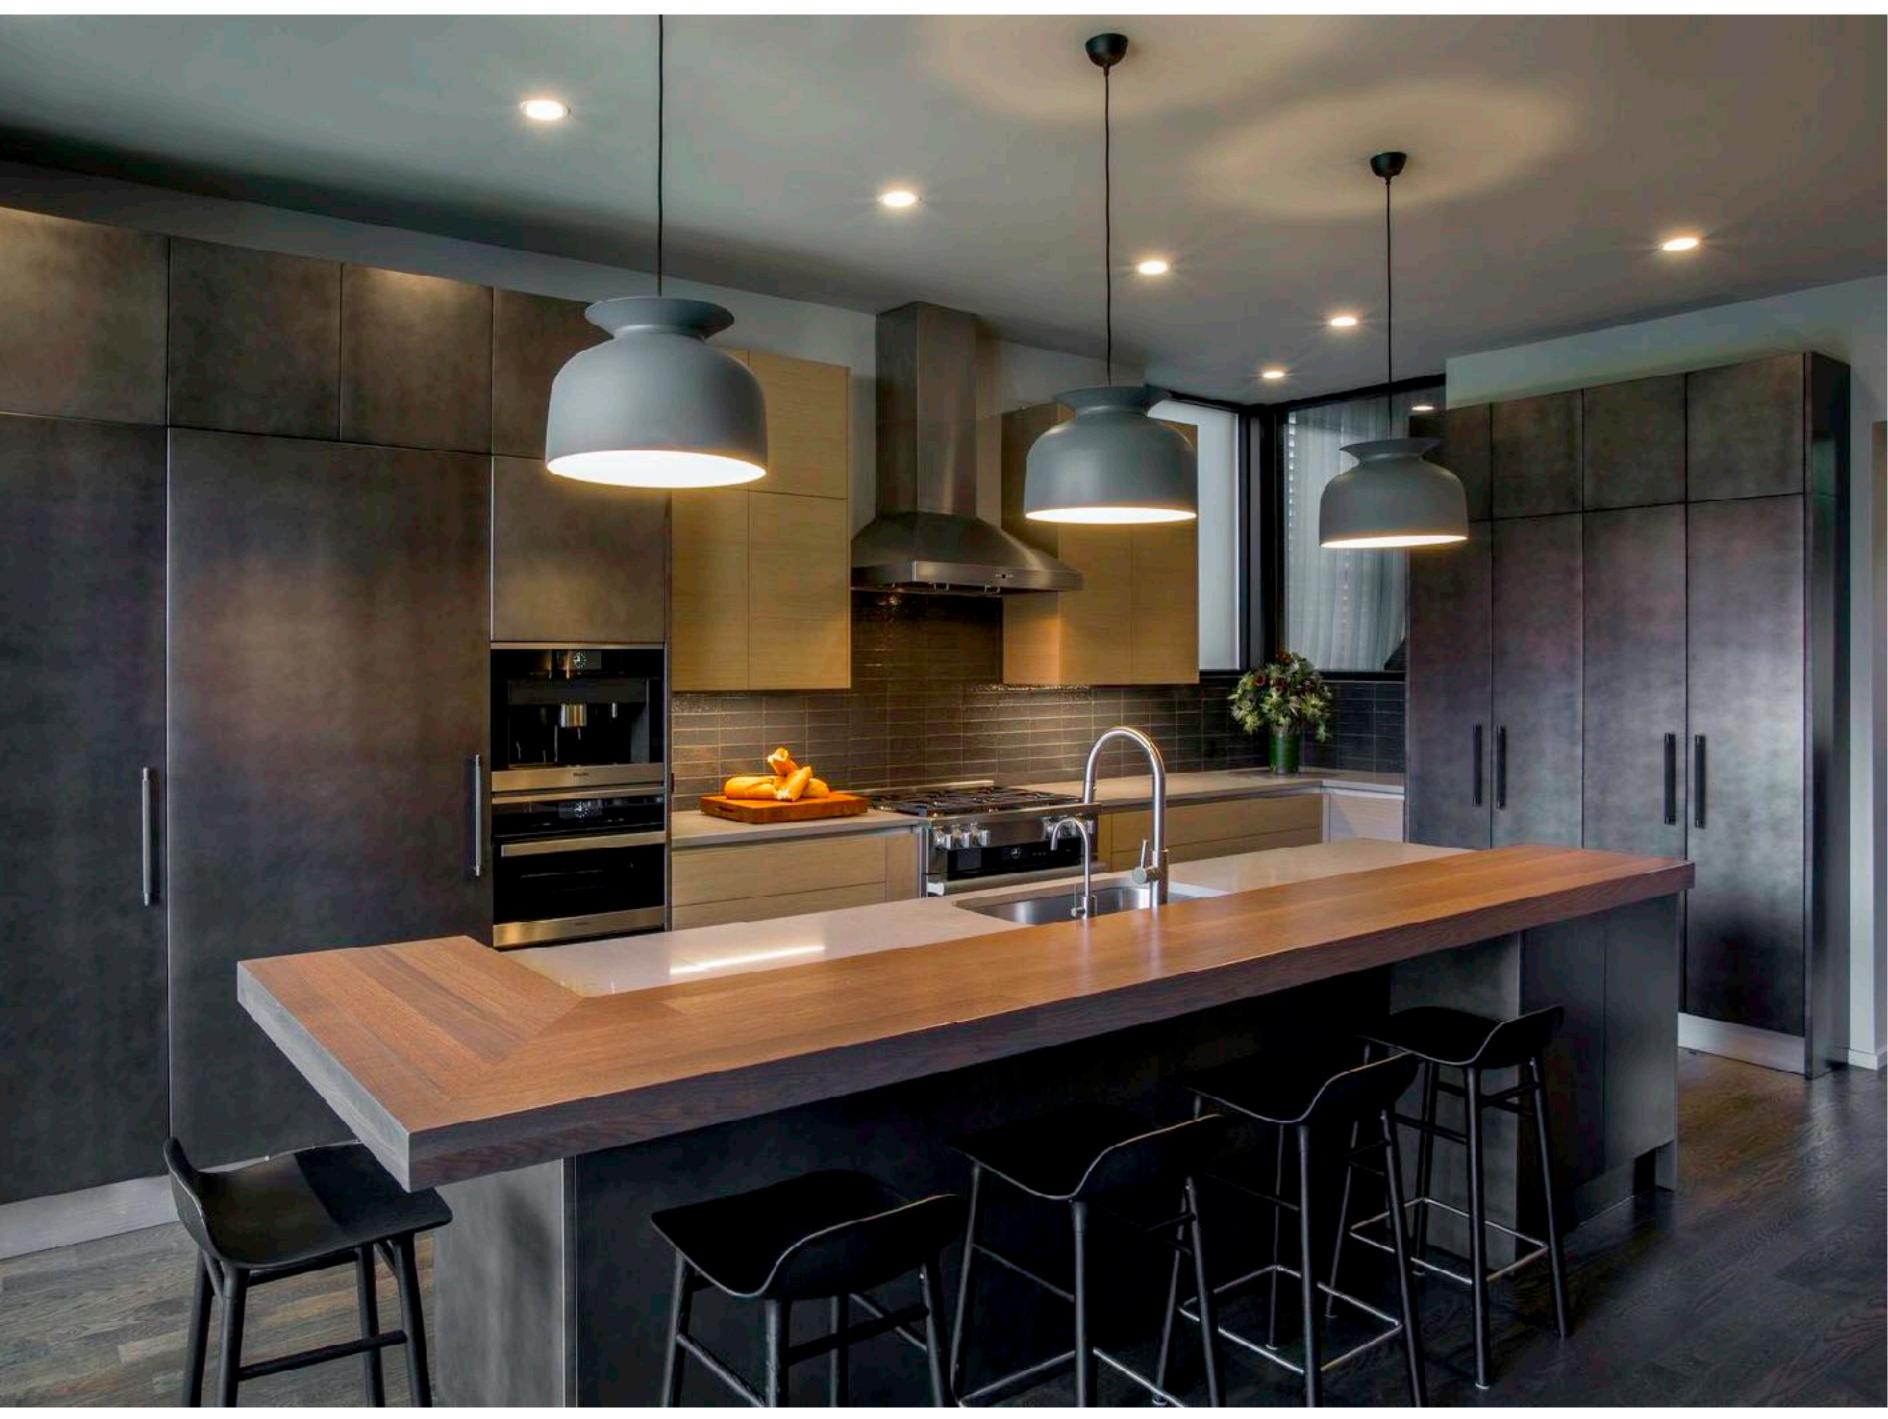

In our Bucktown Single Family home project, we made major structural changes to open up the floorplan of this 1880's home.

Support walls swapped out for 1-beams lead the charge on breathing light and modernity into the space.

We rounded out the space with a kitchen redesign focused on high-functionality as much as beauty.

"Honest" building materials, and a warm, neutral design palette give the home an edgy, modern vibe.

hrough the intersection of art and design we blend culture and time. We pair quiet moments with bold statements. We honor the voice of the unique being for which we design.