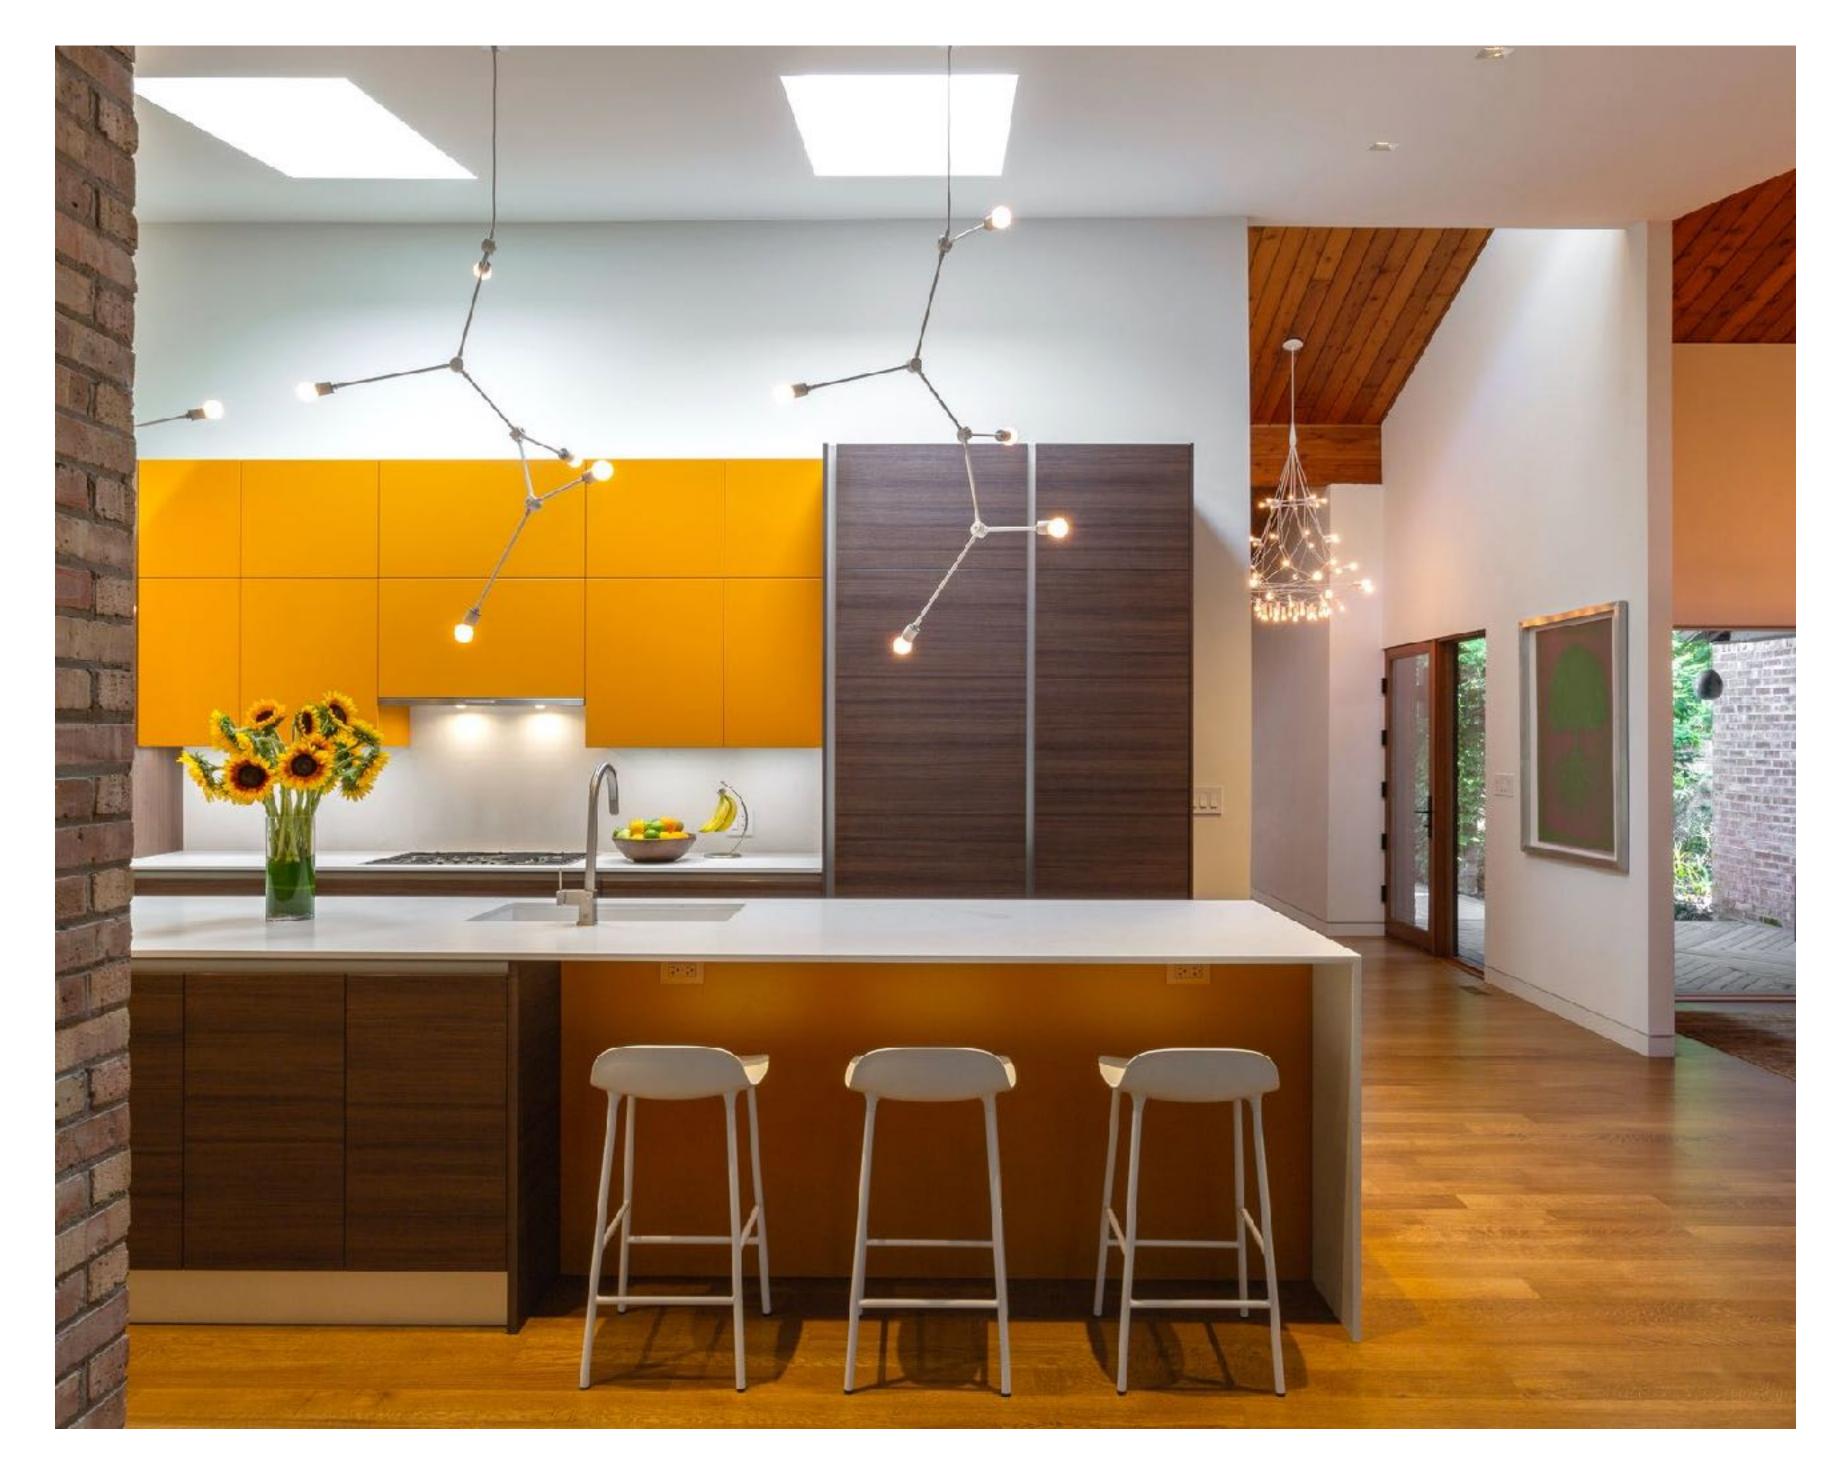

NMI brought this quintessential Mid-Century modern ranch back to its roots through a full interior architecture and interior design project.

We redesigned the kitchen, redefined passageways between the kitchen and dining room and expanded all major window openings.

LAKE FOREST MCM SINGLE FAMILY

LAKE FOREST MCM SINGLE FAMILY

We blended contemporary and iconic pieces, along with beautiful millwork across the foyer, media, fireplace and hall bookcase to create a "lived-in" feel for the growing family of four that called it home.

LAKE FOREST MCM SINGLE FAMILY

To depart from the monotony of the day. Enter a world drawn up by the subconscious; a restorative head space. A place to revive, romanticize, connect, ground, inspire your own epic life story.