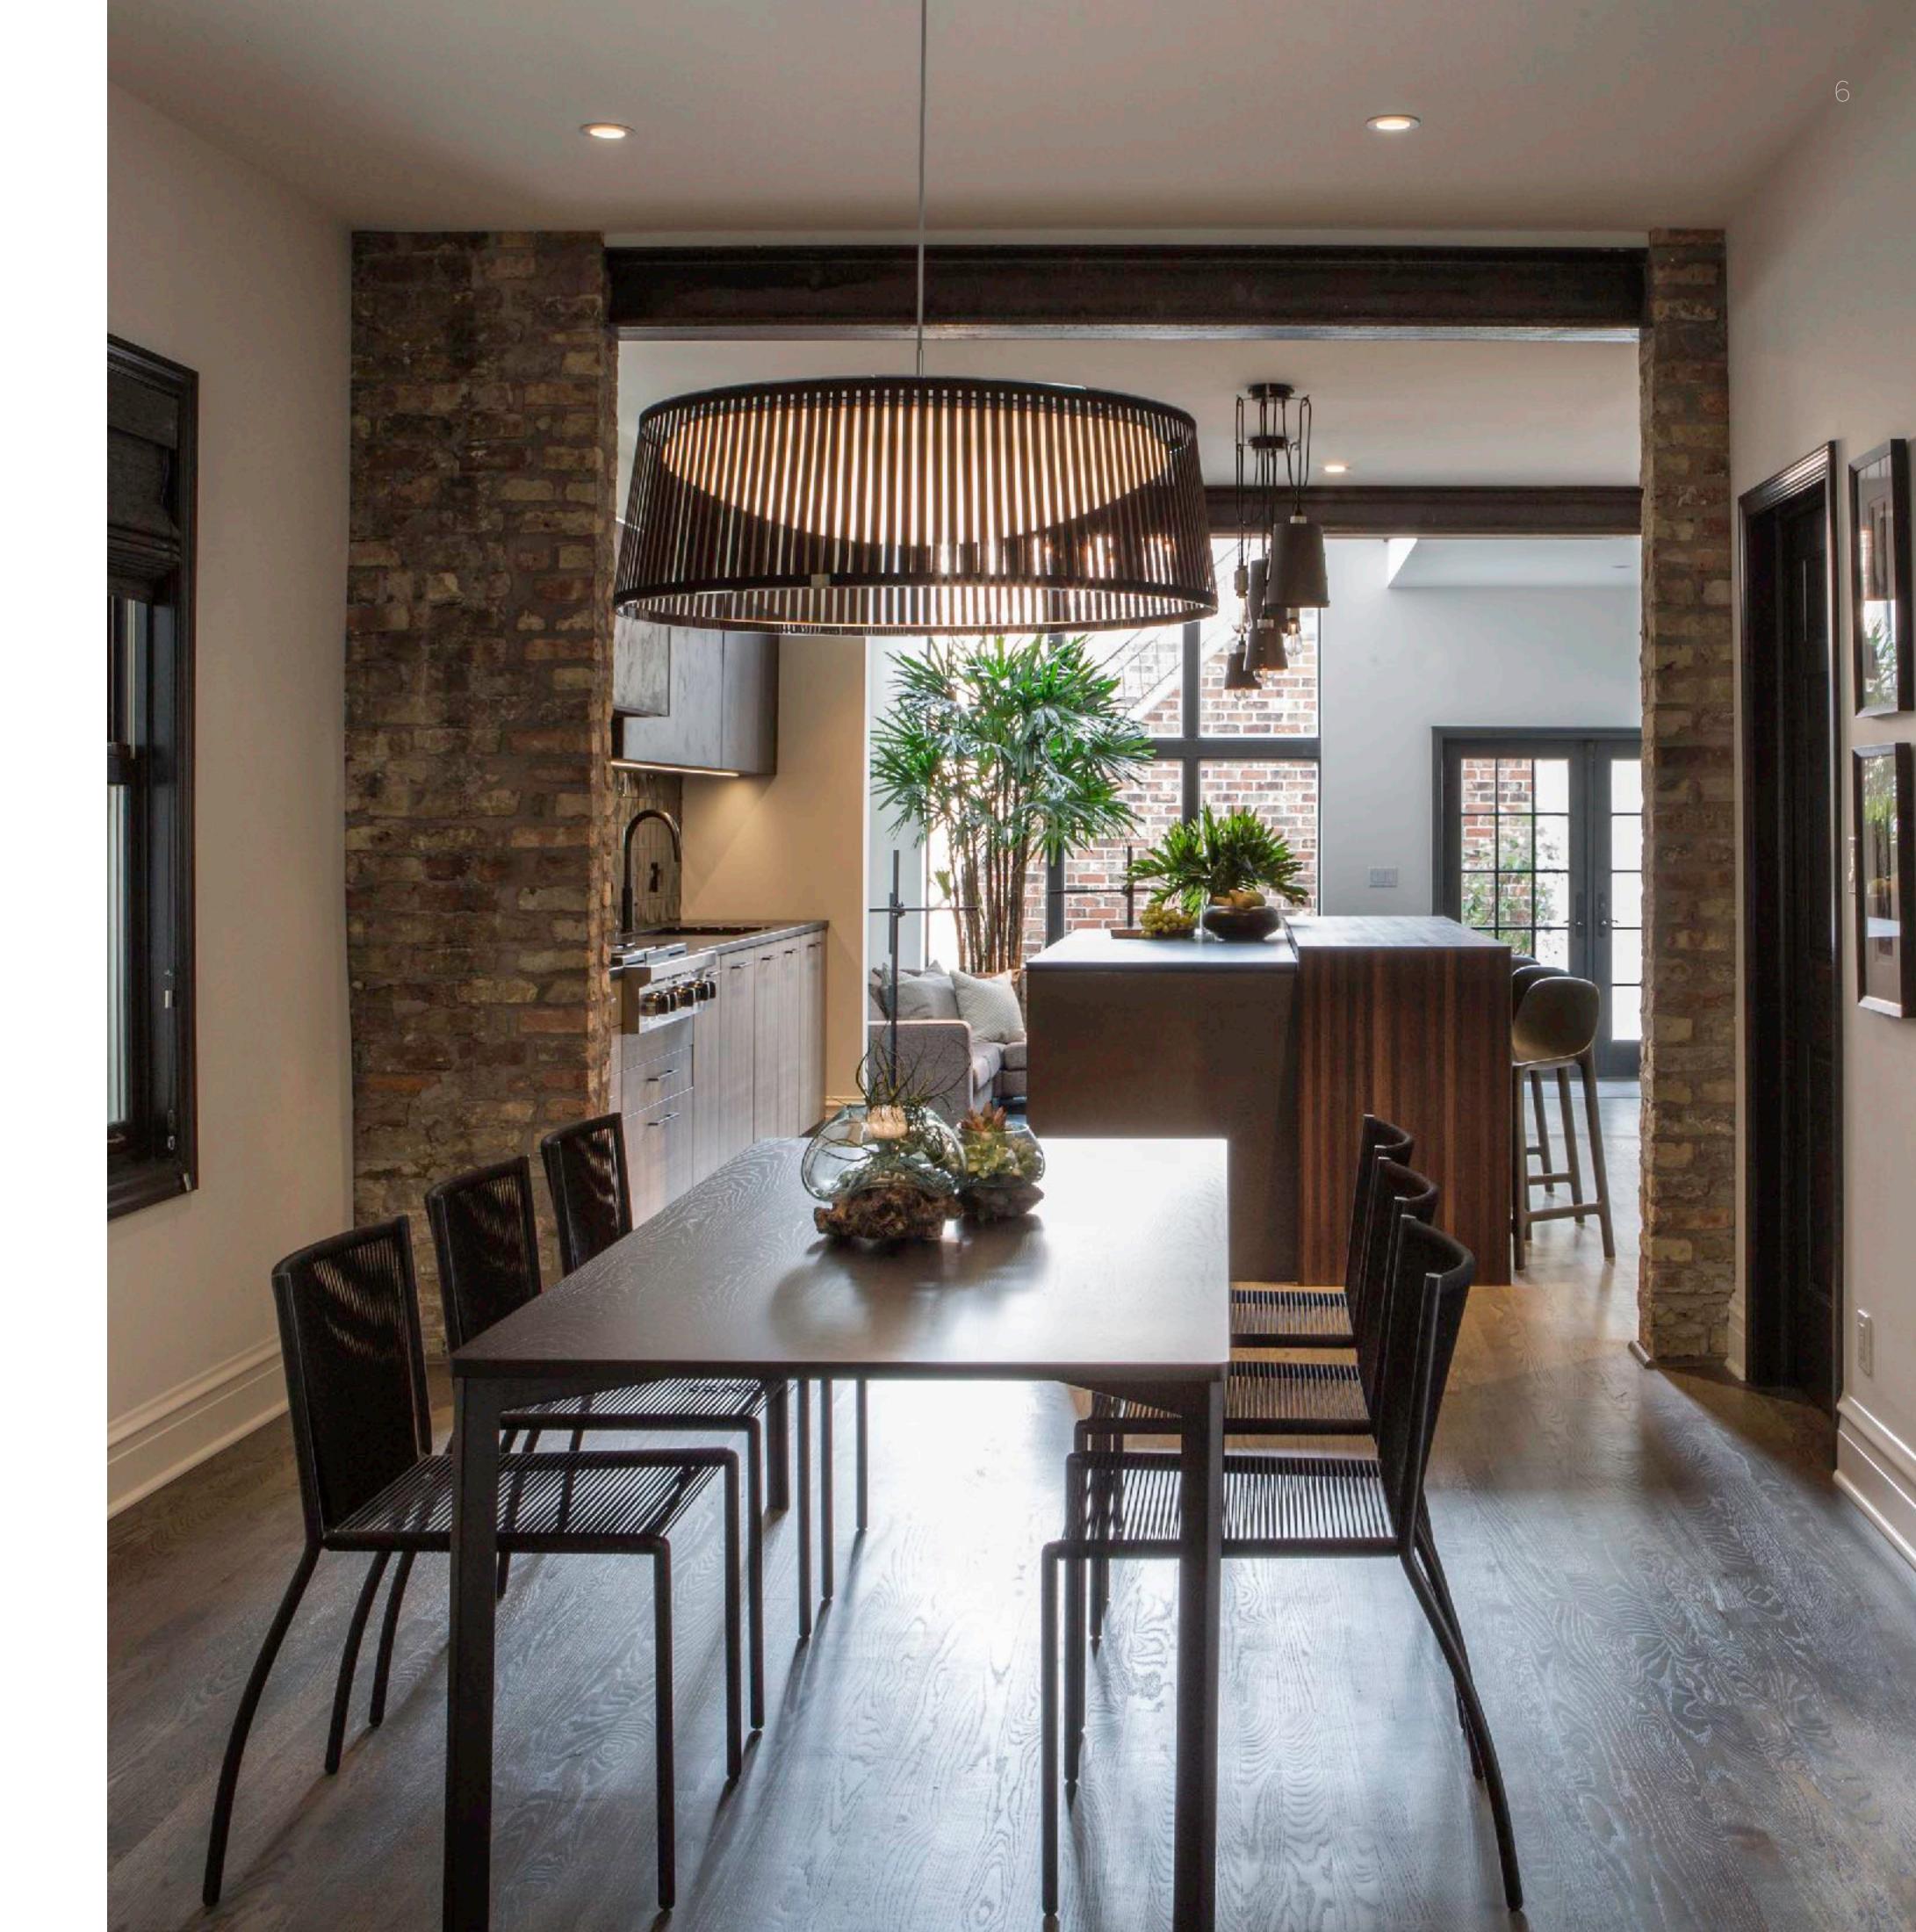

In our Bucktown Single Family home project, we made major structural changes to open up the floorplan of this 1880's home.

Support walls swapped out for 1-beams lead the charge on breathing light and modernity into the space.

We rounded out the space with a kitchen redesign focused on high-functionality as much as beauty.

"Honest" building materials, and a warm, neutral design palette give the home an edgy, modern vibe.

hrough the intersection of art and design we blend culture and time. We pair quiet moments with bold statements. We honor the voice of the unique being for which we design.