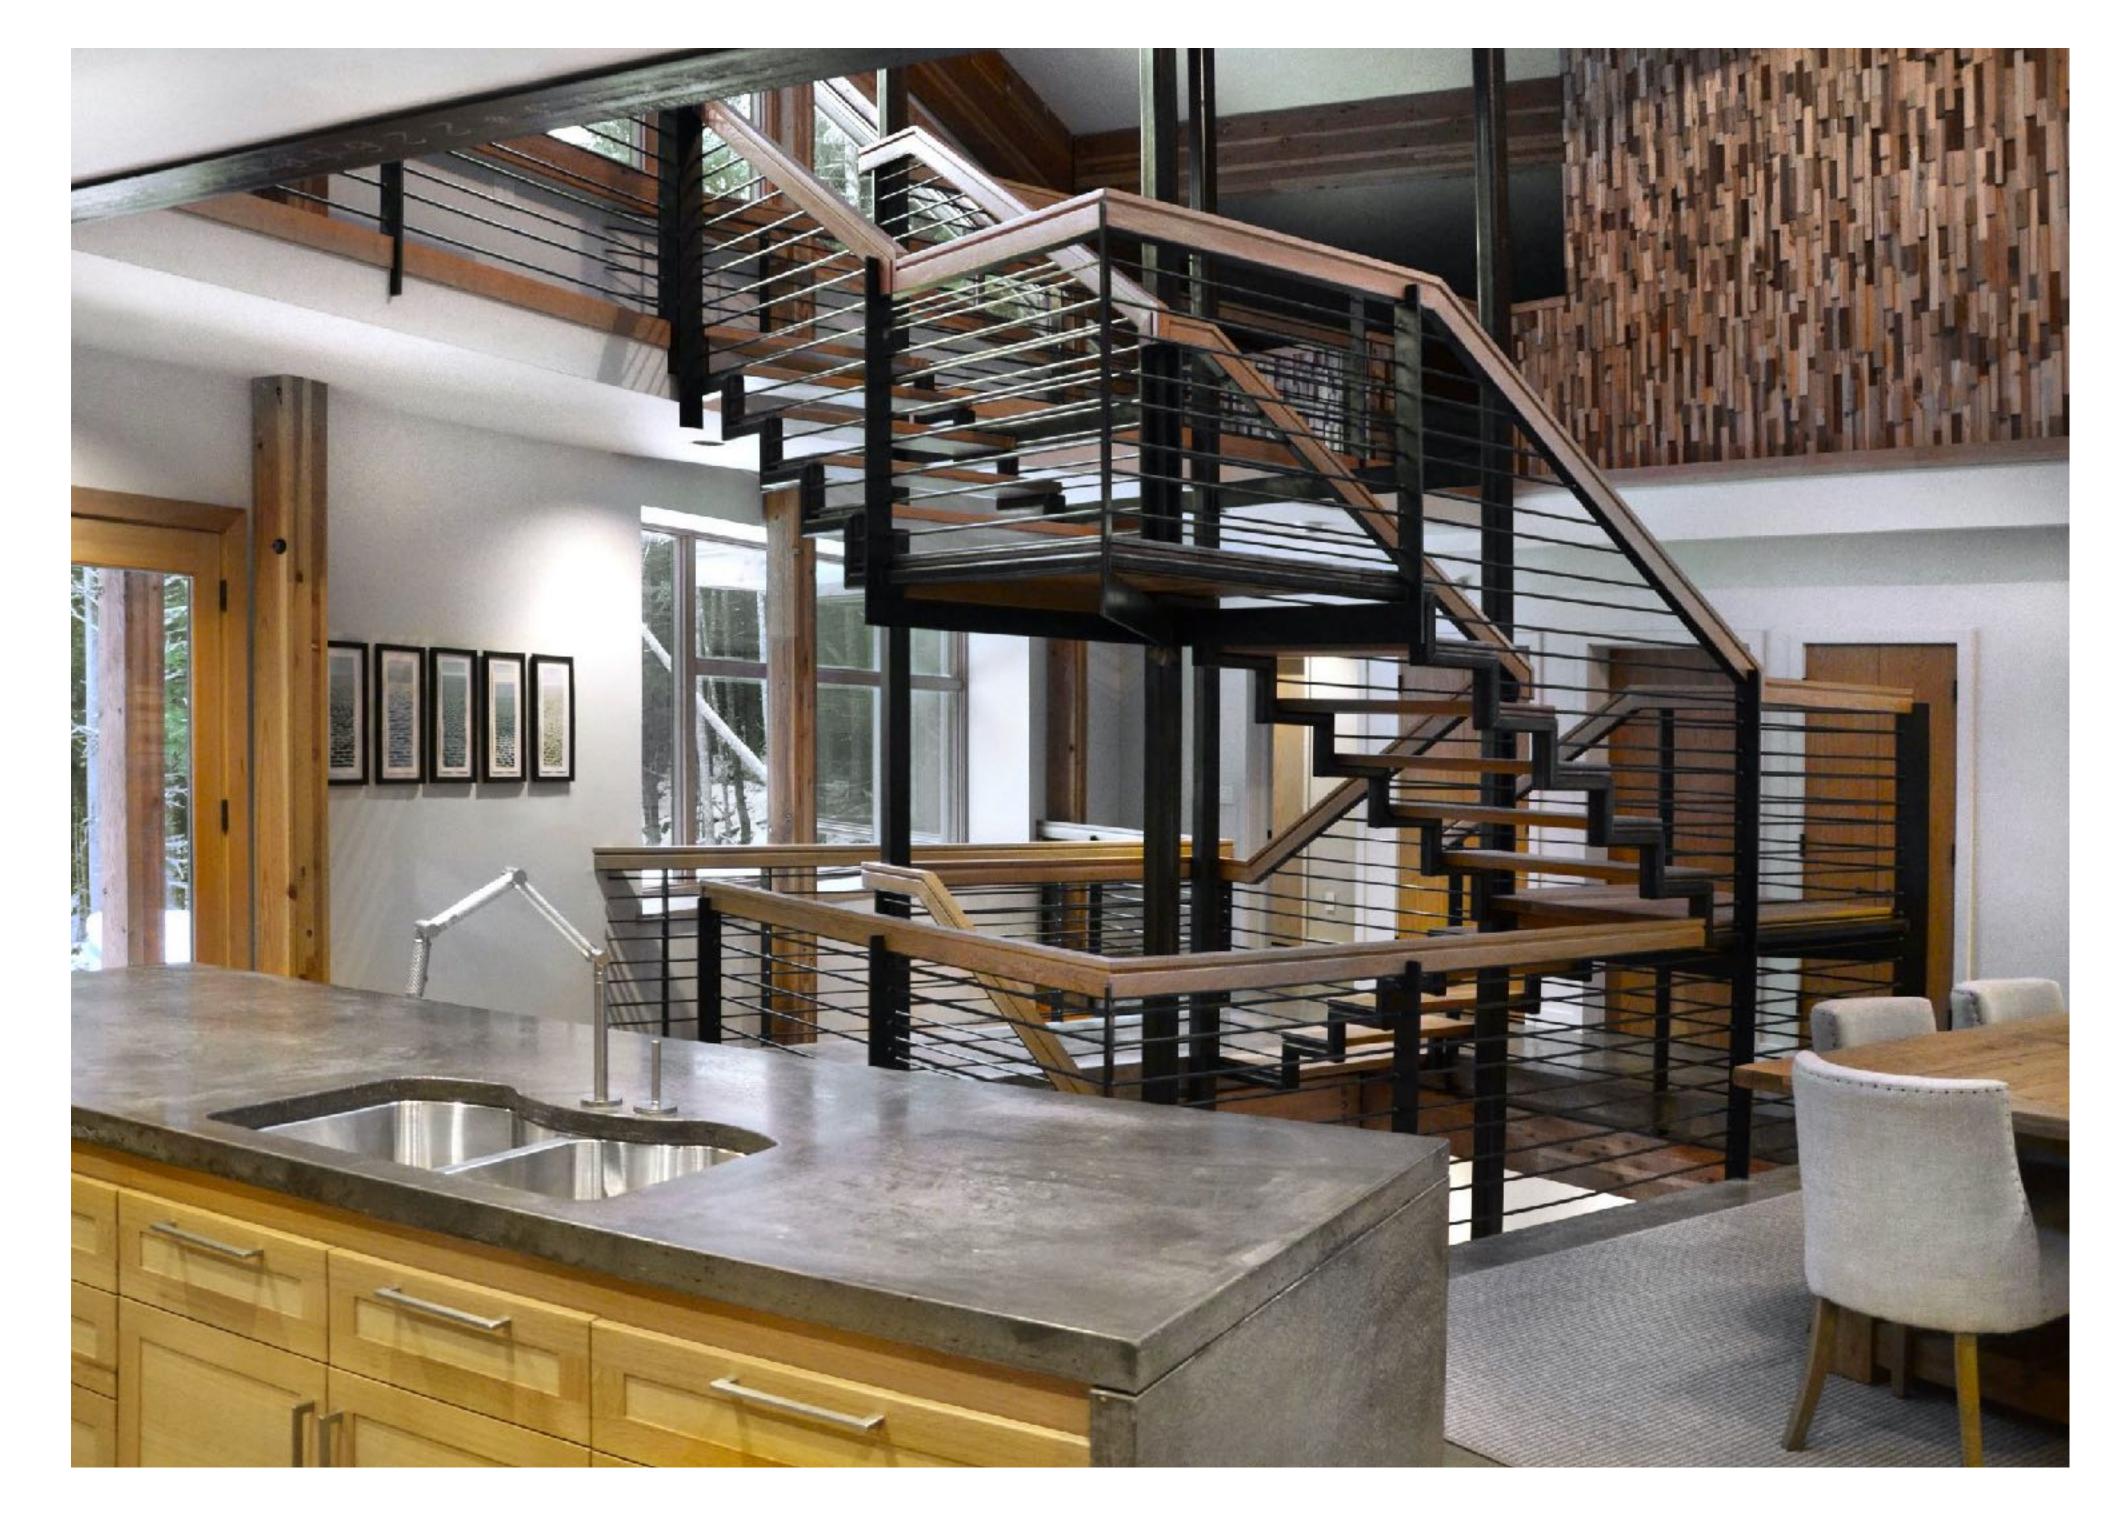

NMI was brought in during the early stages of development for this home, located in Girdwood, Alaska, just five minutes outside of the famed Alyeska Ski Resort.

The result was a space that honors its beautiful location while providing maximum relaxation.