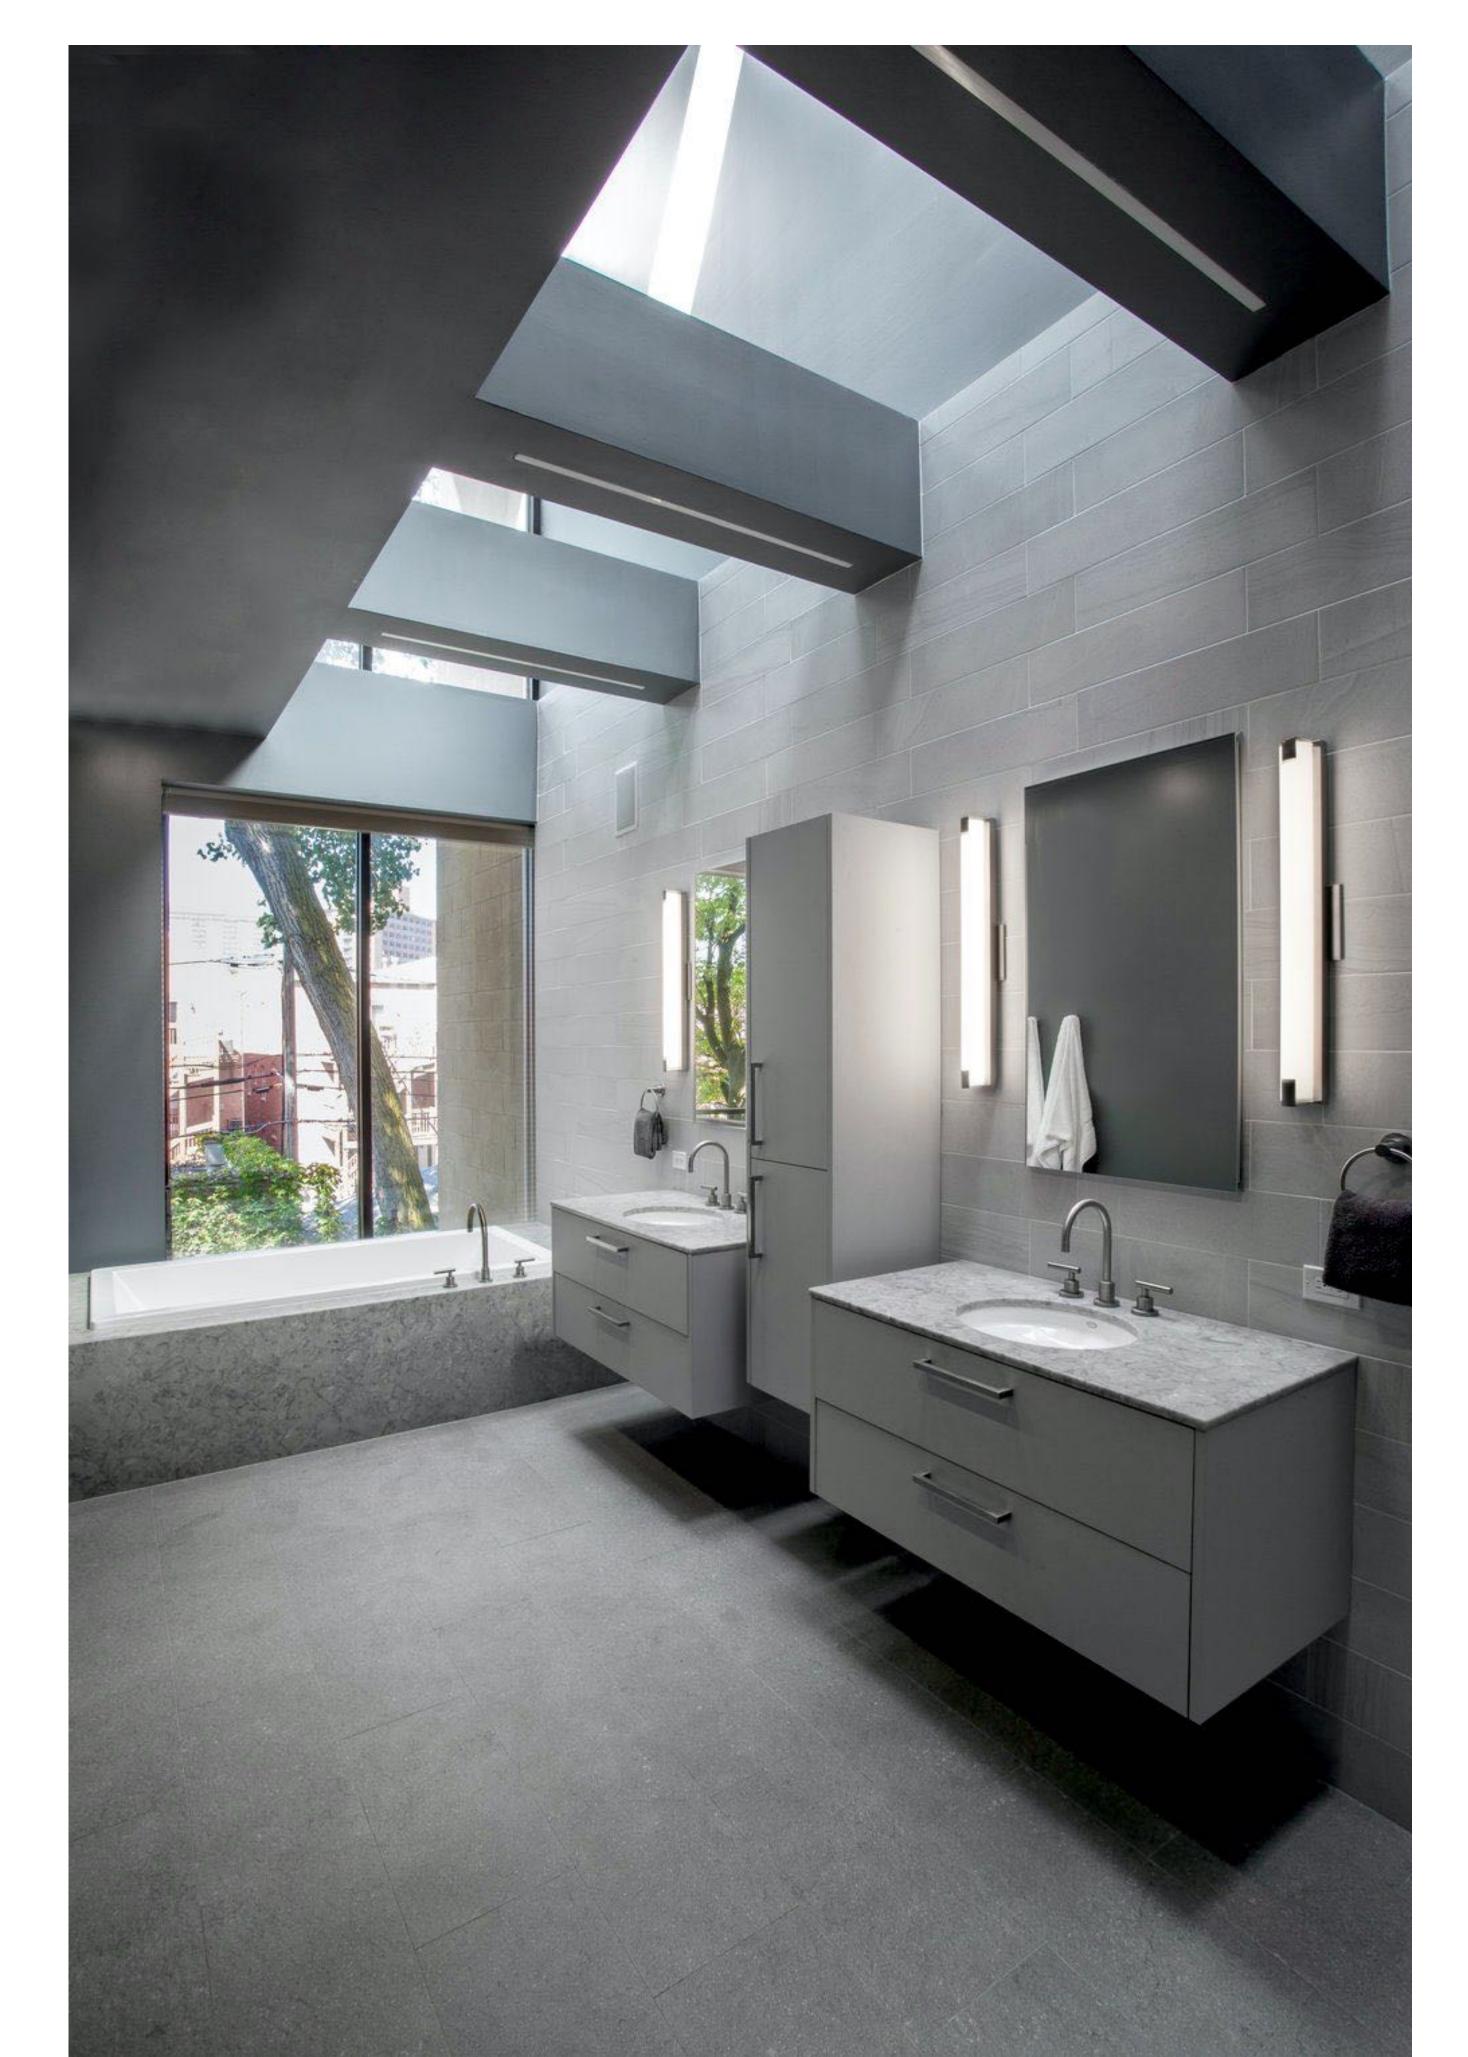

Our team completely redesigned the interior architecture of both the kitchen and bathroom in this single family home with a layout and aesthetic that was stuck in a 90s time warp.

We removed walls, changed window configurations and added architectural beams with light details to optimize layout in the bath.

OLD TOWN VINTAGE SINGLE FAMILY

We used the steel-looking matte stained lacquer on the cabinets as a throughline throughout the home and played with the contrast between white oak cabinets against driftwood-colored oak floors in the kitchen for a clean, bright, yet masculine feel.