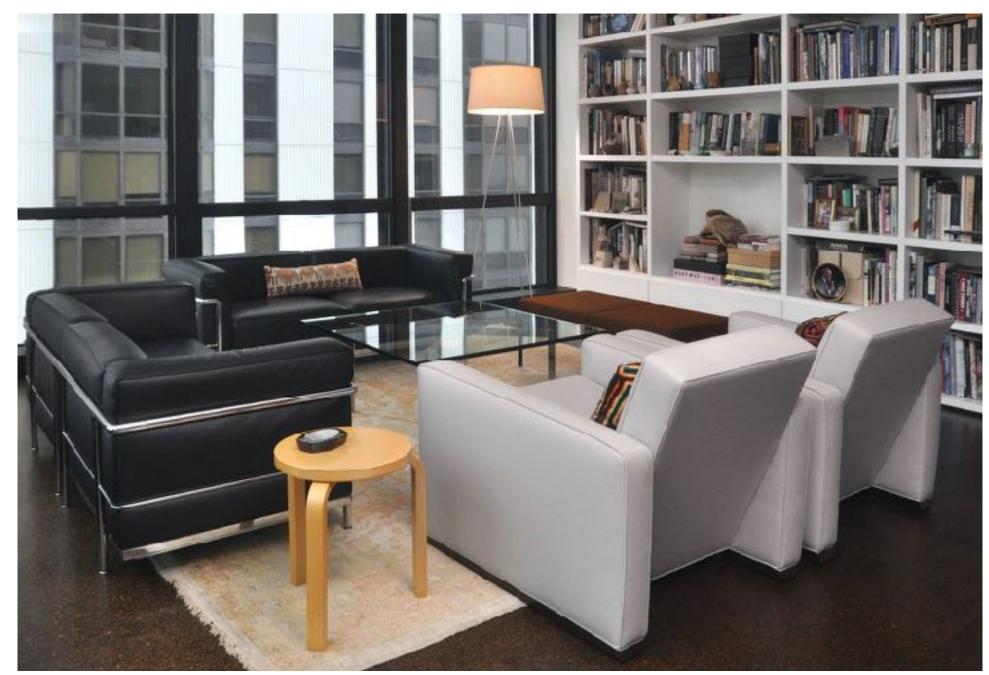

Ruminate on the details, get creative with form and function alike. A space specifically designed with life in mind will outlive any trend.

This highly functional, modern condo was born by seamlessly combining an adjacent unit, expanding doorways, restoring the original Marlo HVAC units, and incorporating new large-format cork flooring.

MIES VAN DER ROHE CONDO

We designed a multi-zone space plan with iconic furnishings, stunningly simple Poliform bookcases, a stellar art collection, and a wealth of interesting objects.

MIES VAN DER ROHE CONDO

Every choice was designed to highlight the condo's stunning lake views along with its owners' unique sense of style.

MIES VAN DER ROHE CONDO

Allow the surrounding world to fill you with intrigue and wanderlust. Get creative, reflect on the privilege that allows you to be the best version of yourself, engage in the outside world while offering comfort to dive deep within.