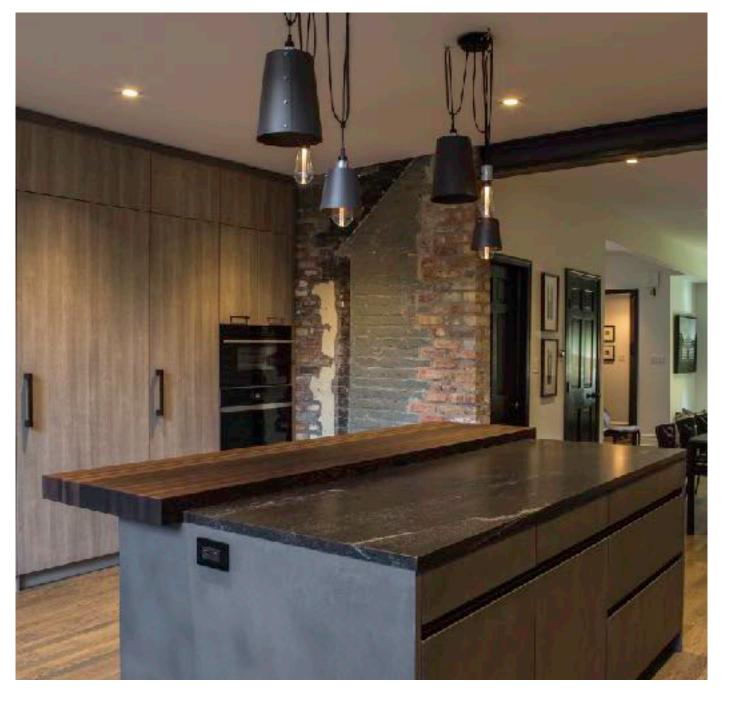

In our Bucktown Single Family home project, we made major structural changes to open up the floorplan of this 1880's home.

Support walls swapped out for 1-beams lead the charge on breathing light and modernity into the space.

We rounded out the space with a kitchen redesign focused on high-functionality as much as beauty.

"Honest" building materials, and a warm, neutral design palette give the home an edgy, modern vibe.

hrough the intersection of art and design we blend culture and time. We pair quiet moments with bold statements. We honor the voice of the unique being for which we design.