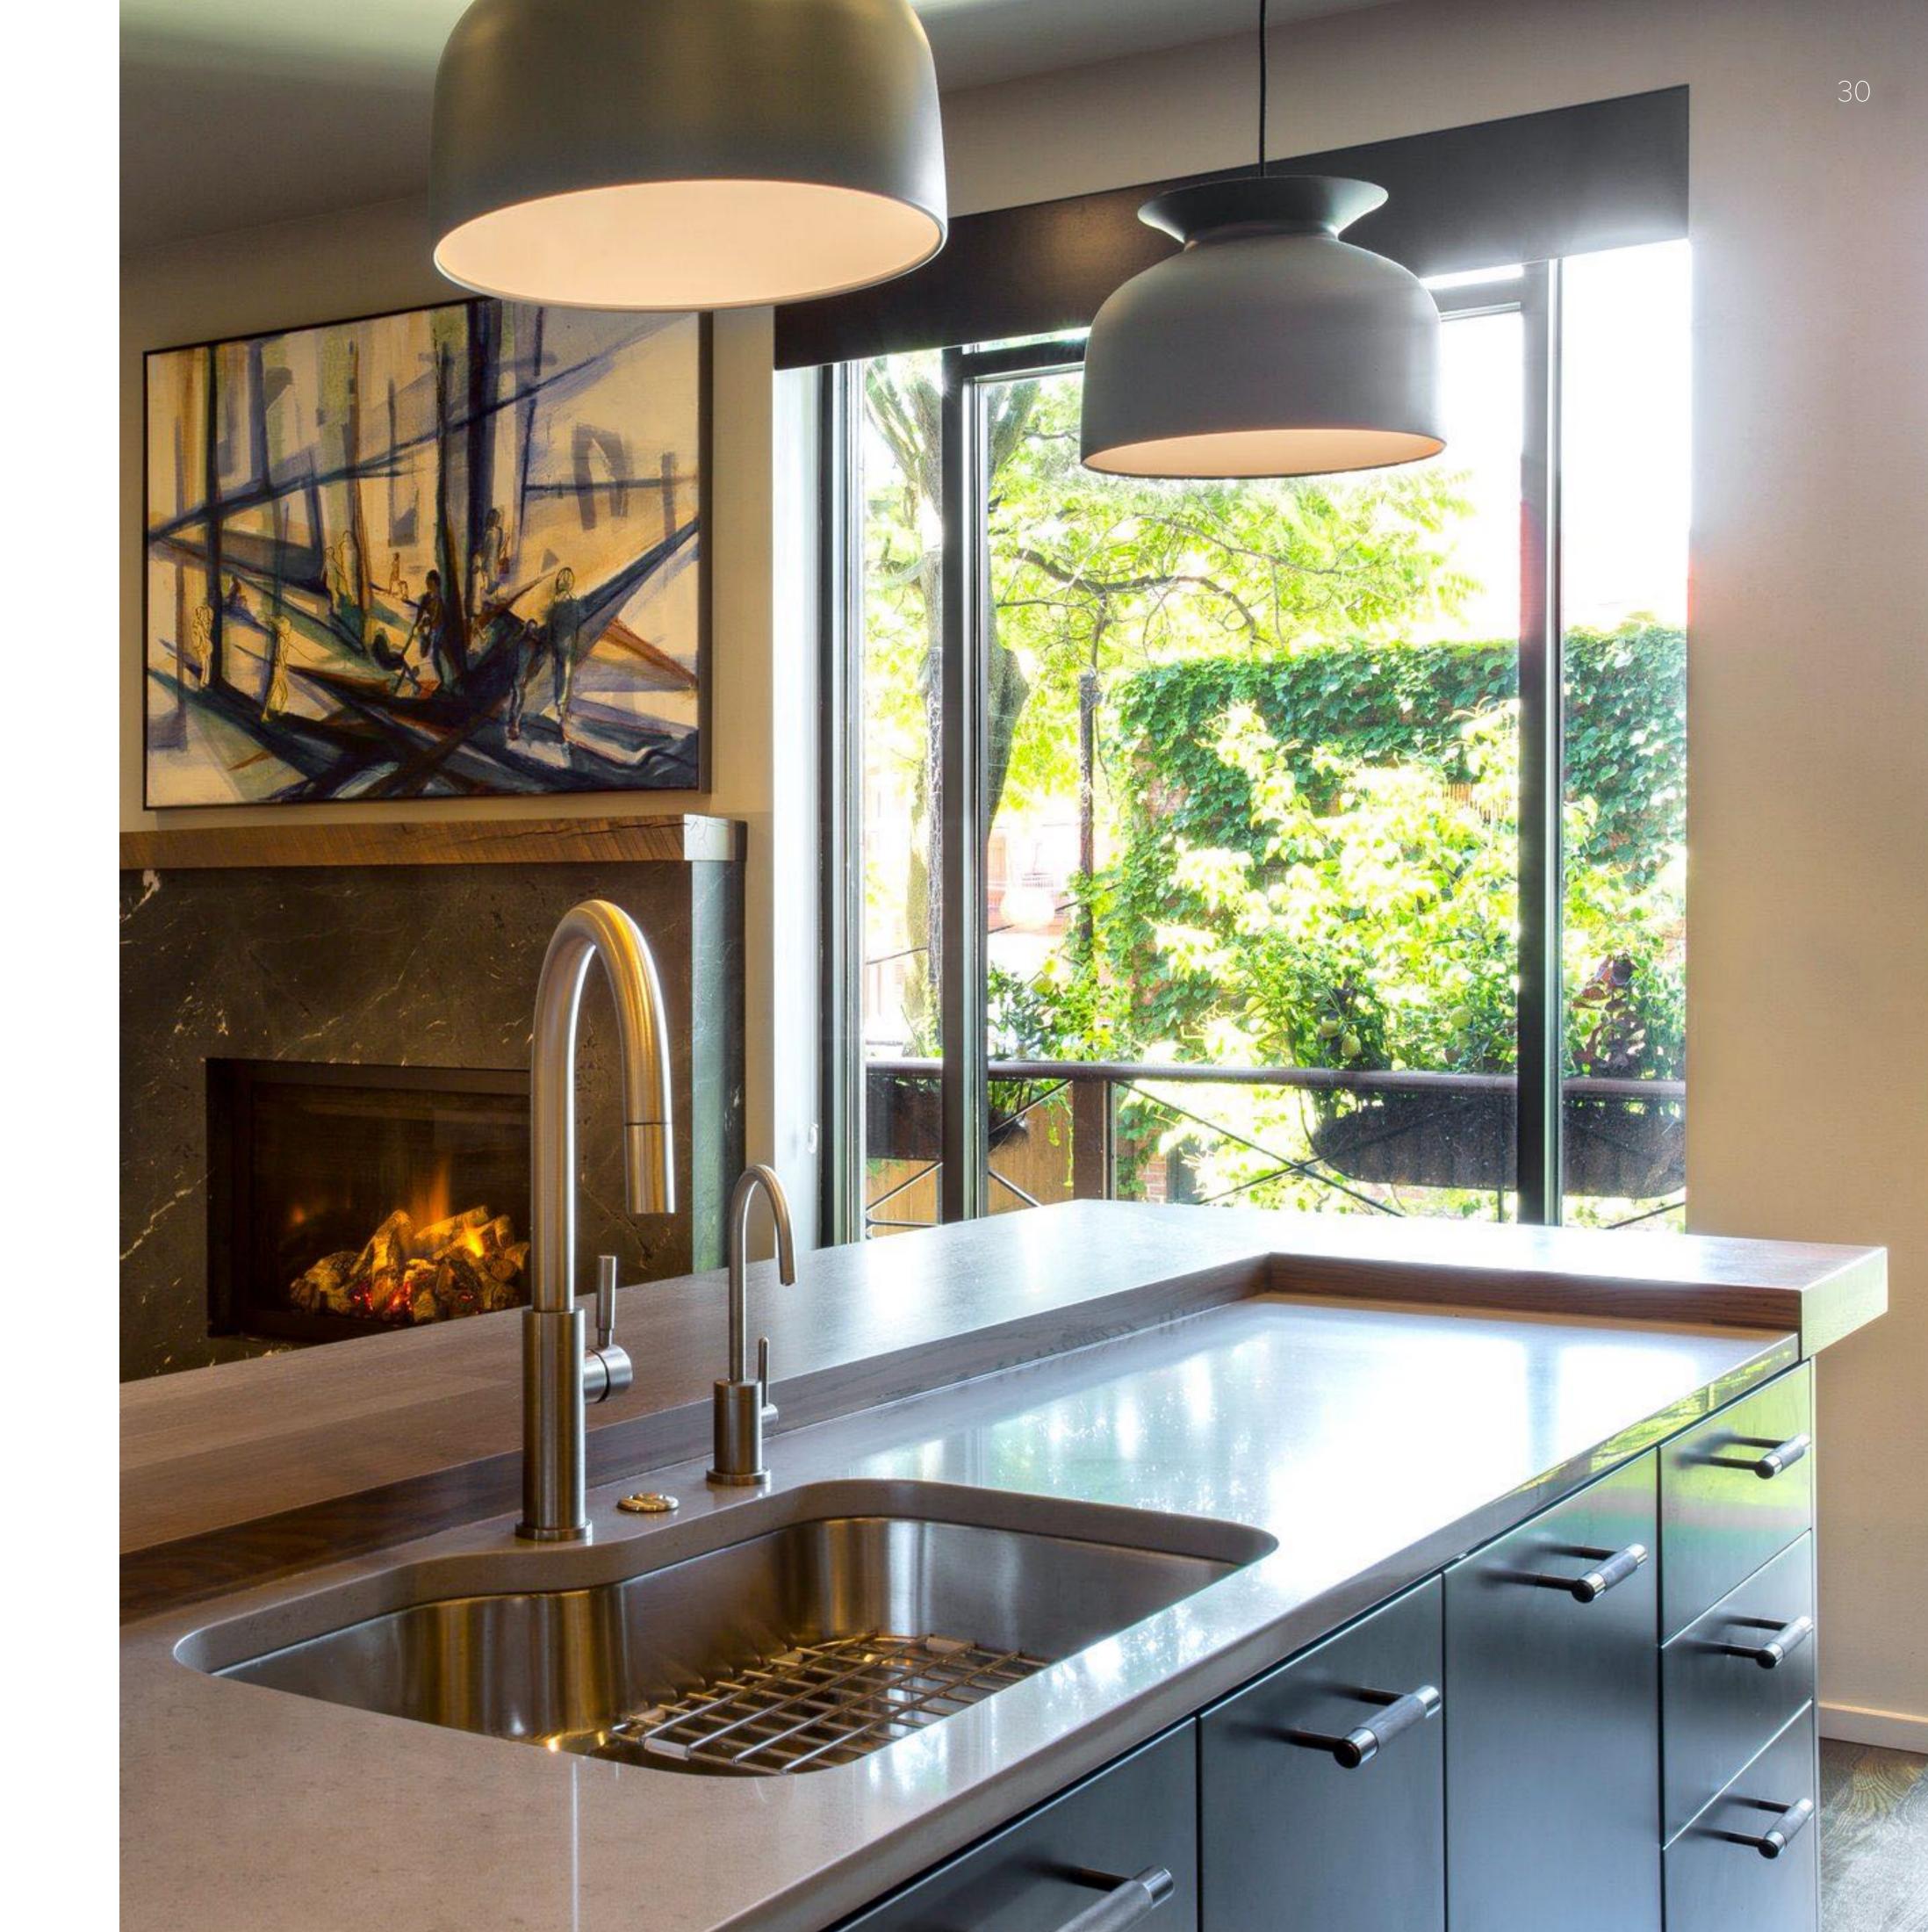

In our Bucktown Single Family home project, we made major structural changes to open up the floorplan of this 1880's home.

Support walls swapped out for 1-beams lead the charge on breathing light and modernity into the space.

We rounded out the space with a kitchen redesign focused on high-functionality as much as beauty.

"Honest" building materials, and a warm, neutral design palette give the home an edgy, modern vibe.

hrough the intersection of art and design we blend culture and time. We pair quiet moments with bold statements. We honor the voice of the unique being for which we design.