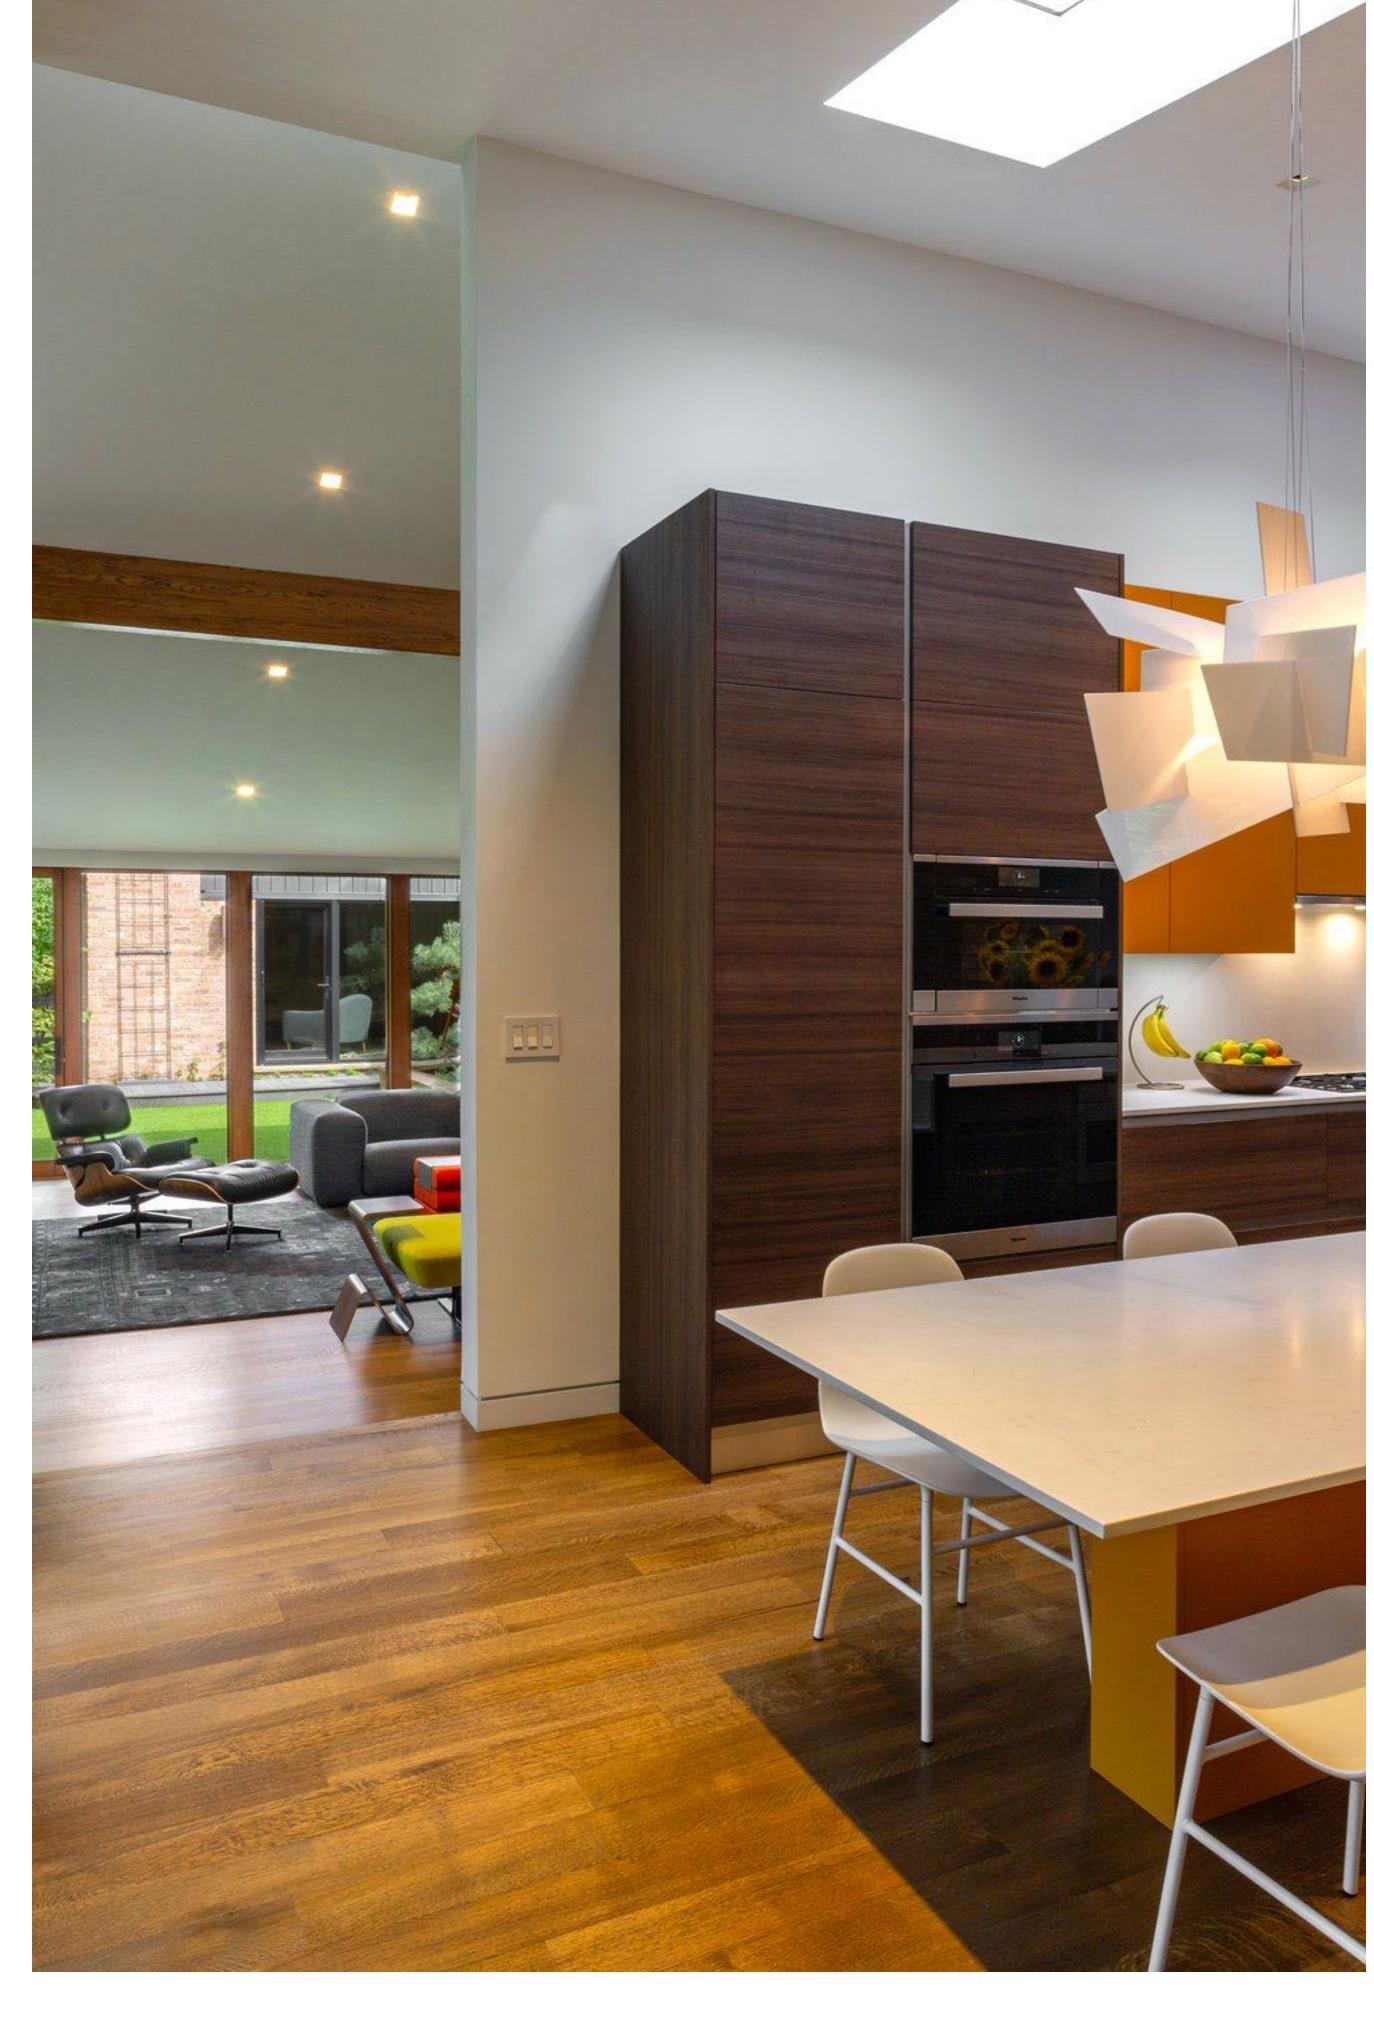

NMI brought this quintessential Mid-Century modern ranch back to its roots through a full interior architecture and interior design project.

We redesigned the kitchen, redefined passageways between the kitchen and dining room and expanded all major window openings.

LAKE FOREST MCM SINGLE FAMILY

LAKE FOREST MCM SINGLE FAMILY

We blended contemporary and iconic pieces, along with beautiful millwork across the foyer, media, fireplace and hall bookcase to create a "lived-in" feel for the growing family of four that called it home.

LAKE FOREST MCM SINGLE FAMILY

To depart from the monotony of the day. Enter a world drawn up by the subconscious; a restorative head space. A place to revive, romanticize, connect, ground, inspire your own epic life story.