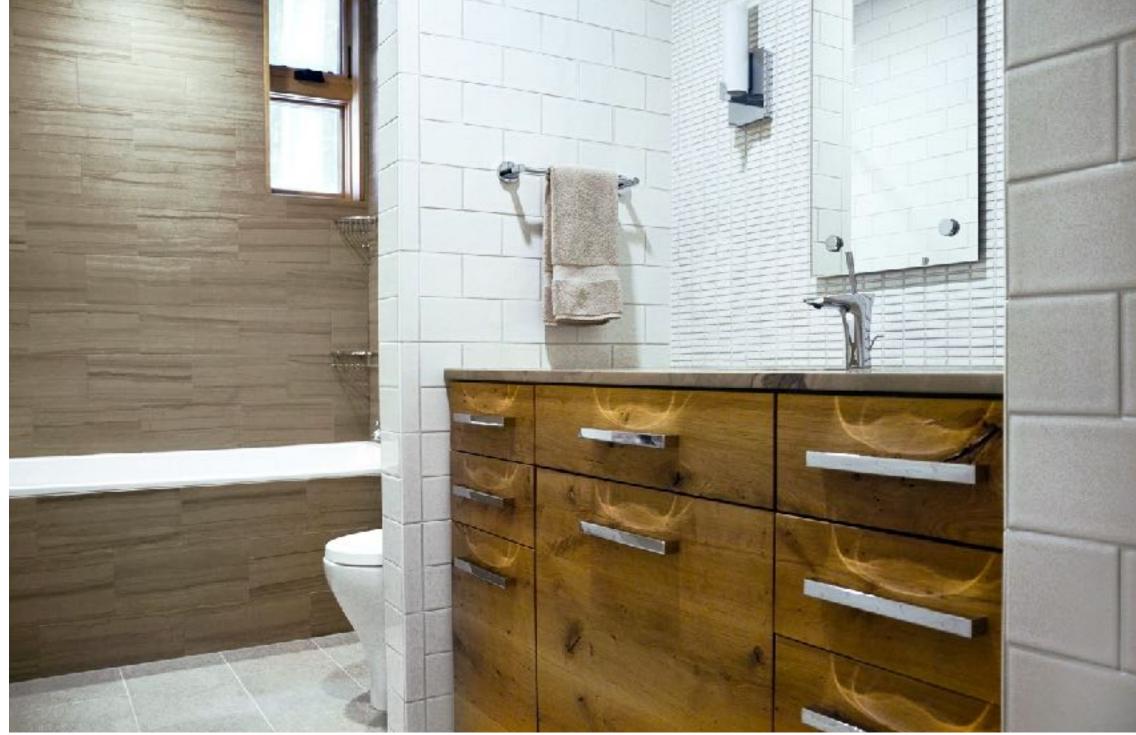

Our team completely redesigned the interior architecture of both the kitchen and bathroom in this single family home with a layout and aesthetic that was stuck in a 90s time warp.

We removed walls, changed window configurations and added architectural beams with light details to optimize layout in the bath.

OLD TOWN VINTAGE SINGLE FAMILY

We used the steel-looking matte stained lacquer on the cabinets as a throughline throughout the home and played with the contrast between white oak cabinets against driftwood-colored oak floors in the kitchen for a clean, bright, yet masculine feel.