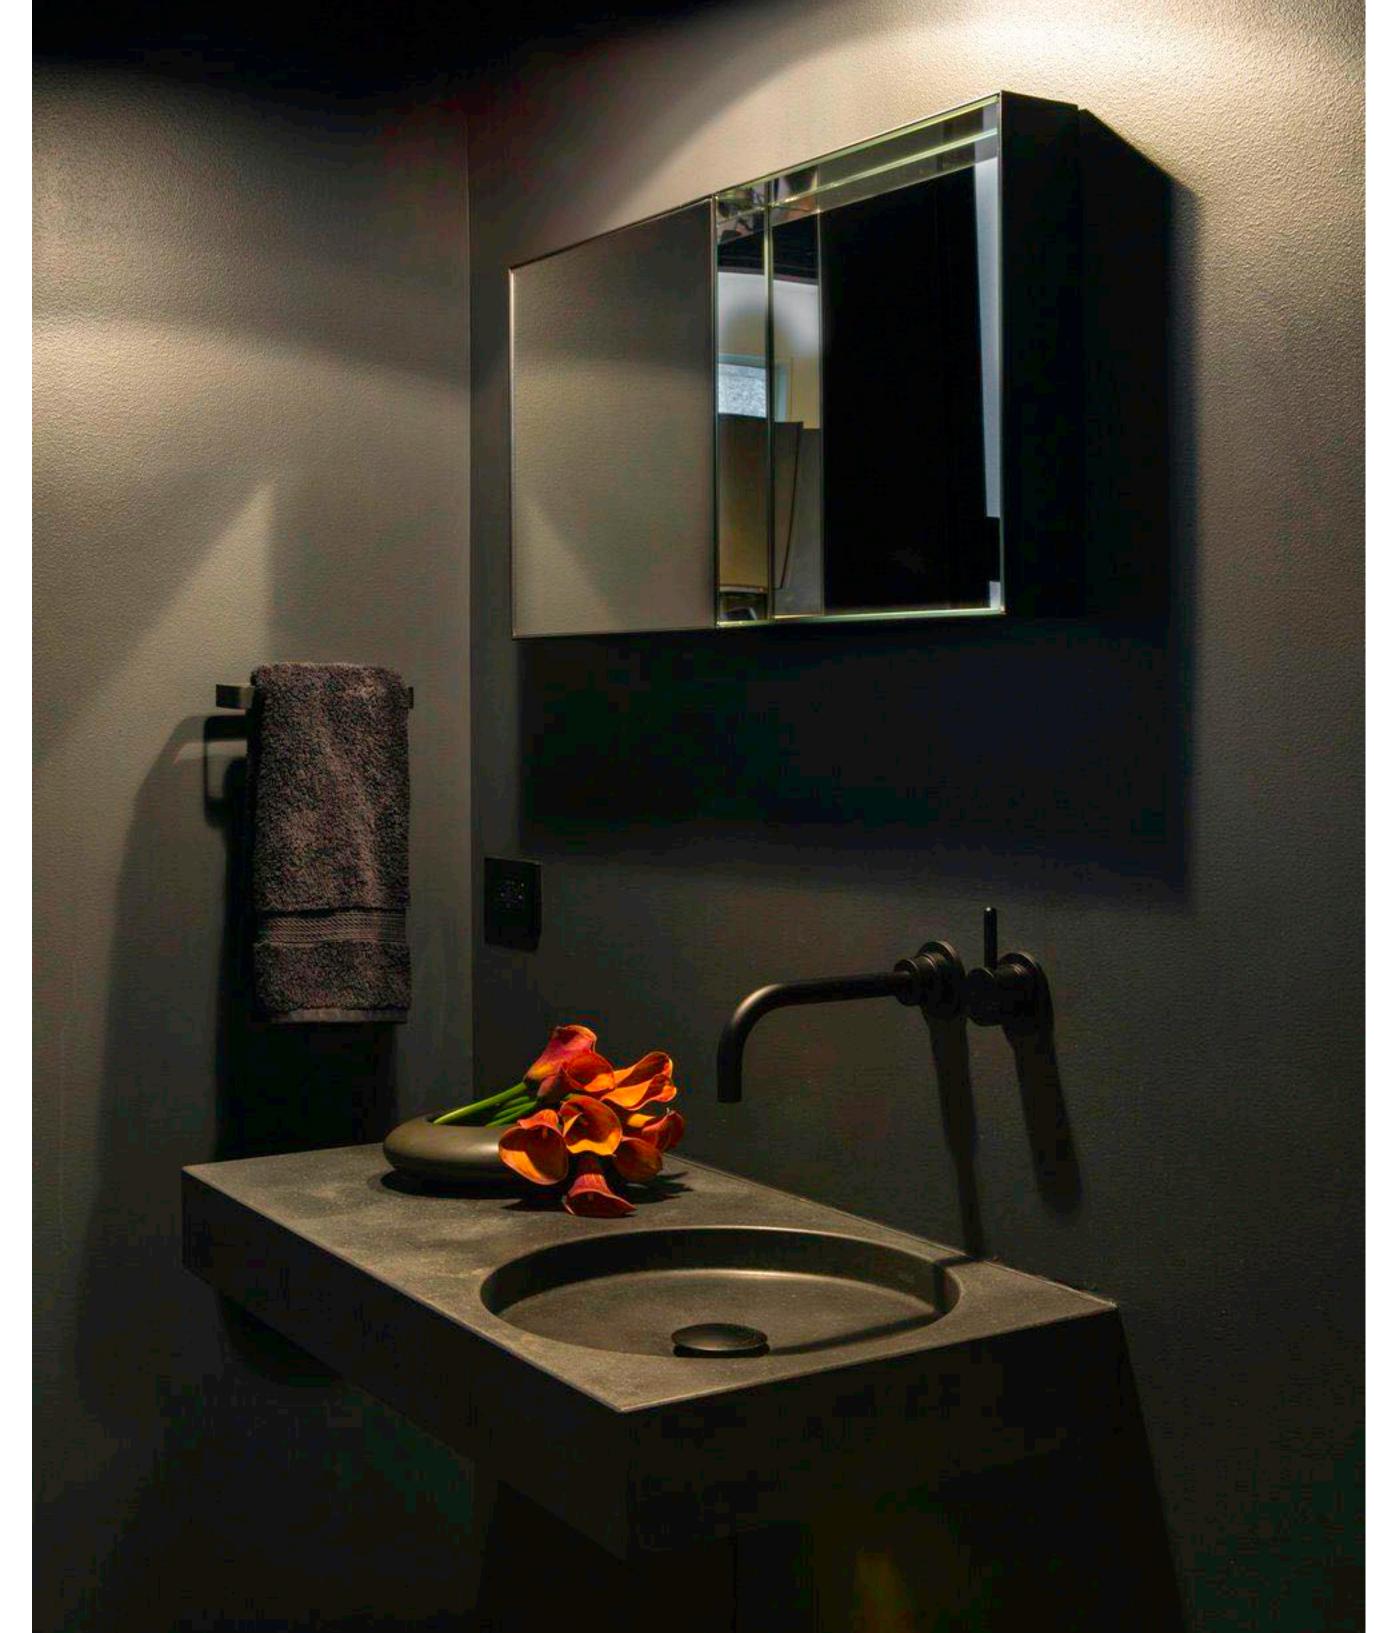

Our team completely redesigned the interior architecture of both the kitchen and bathroom in this single family home with a layout and aesthetic that was stuck in a 90s time warp.

We removed walls, changed window configurations and added architectural beams with light details to optimize layout in the bath.

OLD TOWN VINTAGE SINGLE FAMILY

We used the steel-looking matte stained lacquer on the cabinets as a throughline throughout the home and played with the contrast between white oak cabinets against driftwood-colored oak floors in the kitchen for a clean, bright, yet masculine feel.