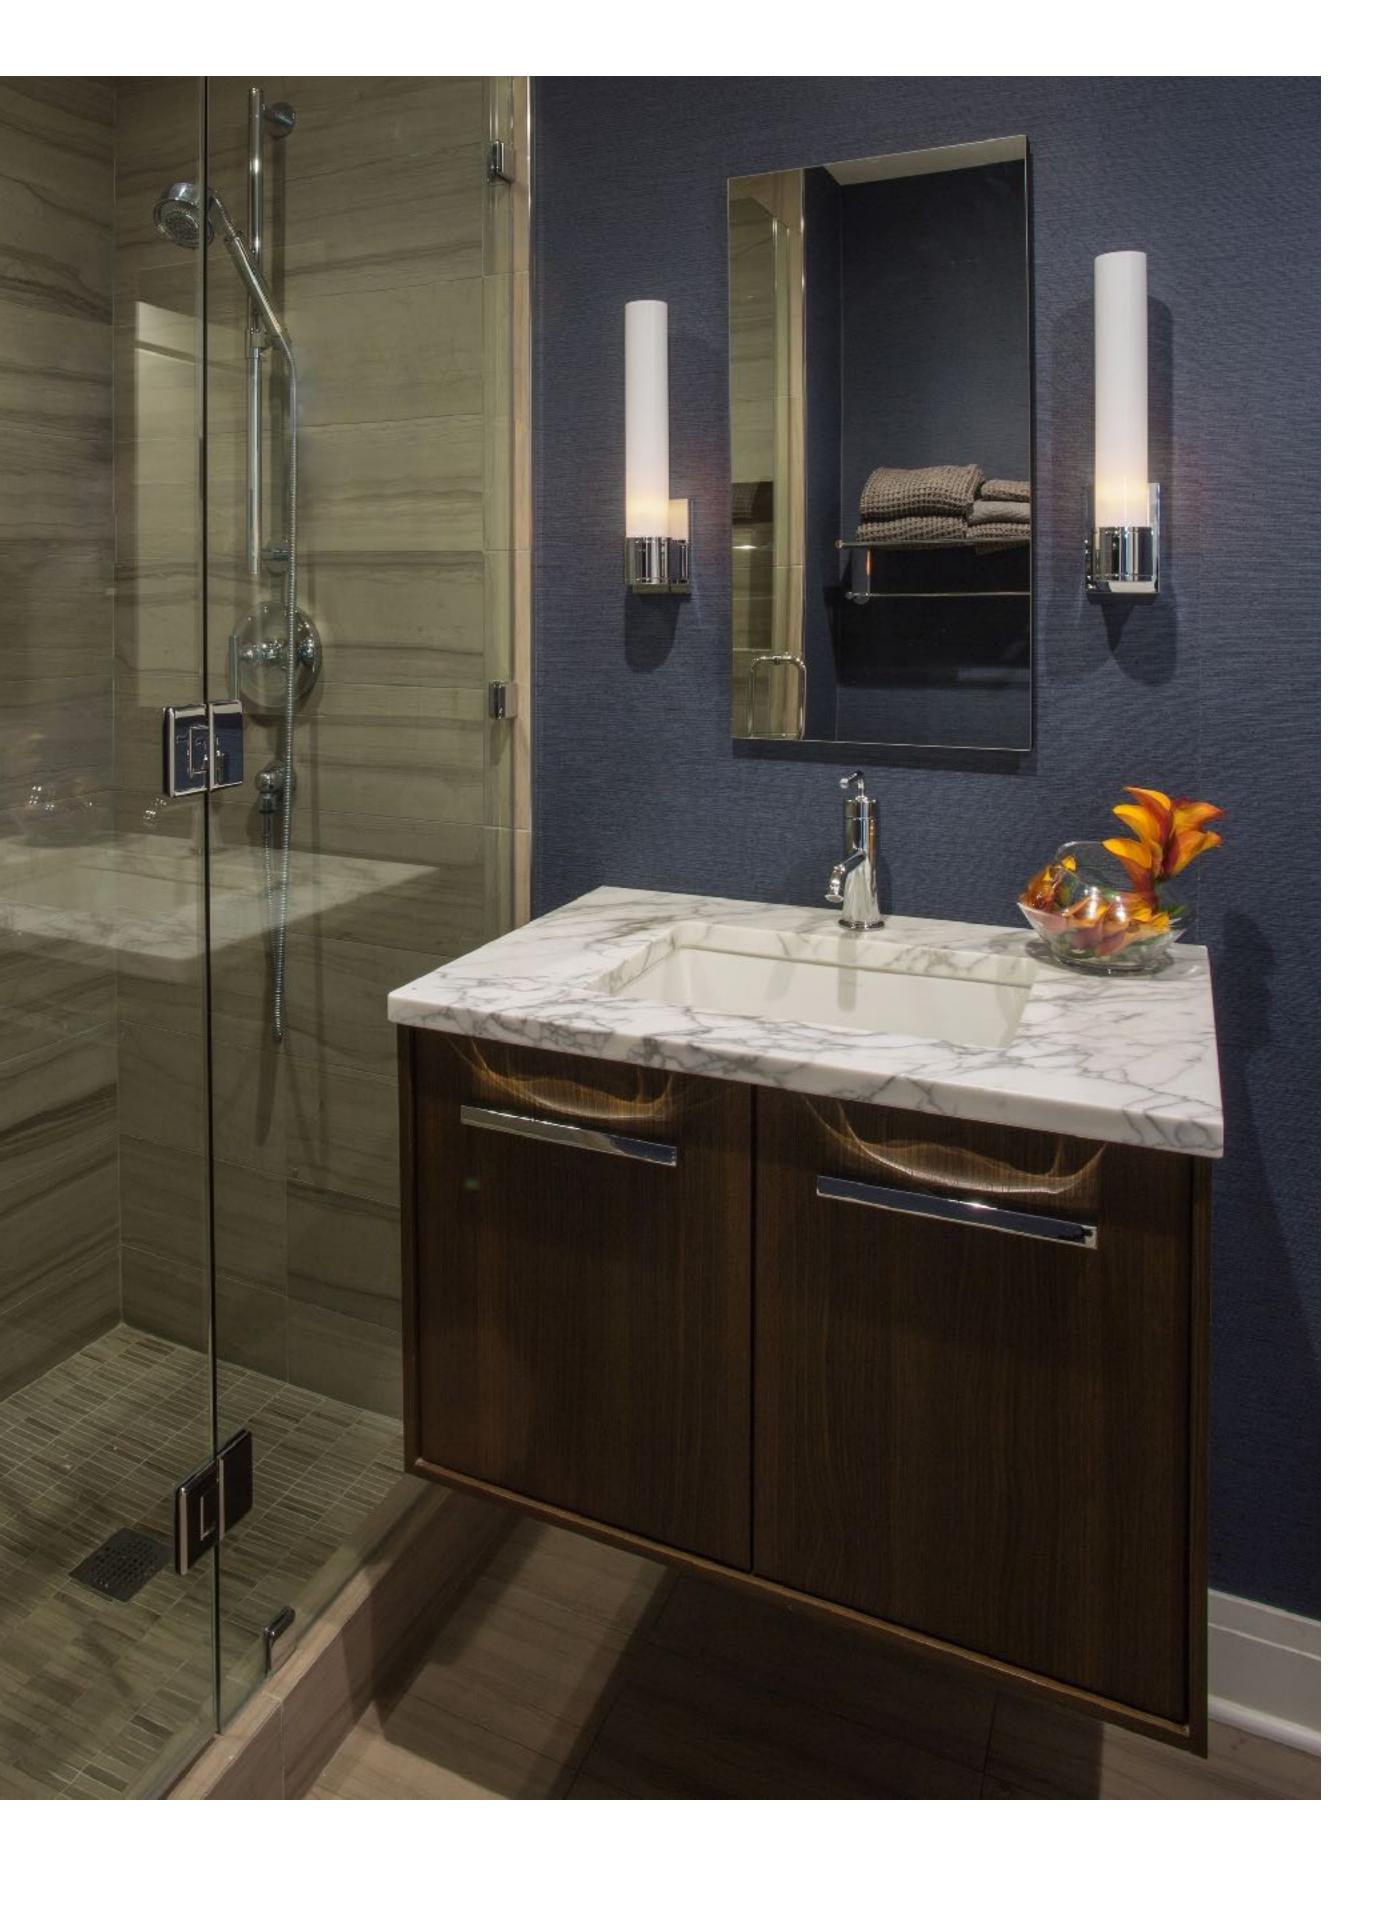

Our team completely redesigned the interior architecture of both the kitchen and bathroom in this single family home with a layout and aesthetic that was stuck in a 90s time warp.

We removed walls, changed window configurations and added architectural beams with light details to optimize layout in the bath.

OLD TOWN VINTAGE SINGLE FAMILY

We used the steel-looking matte stained lacquer on the cabinets as a throughline throughout the home and played with the contrast between white oak cabinets against driftwood-colored oak floors in the kitchen for a clean, bright, yet masculine feel.