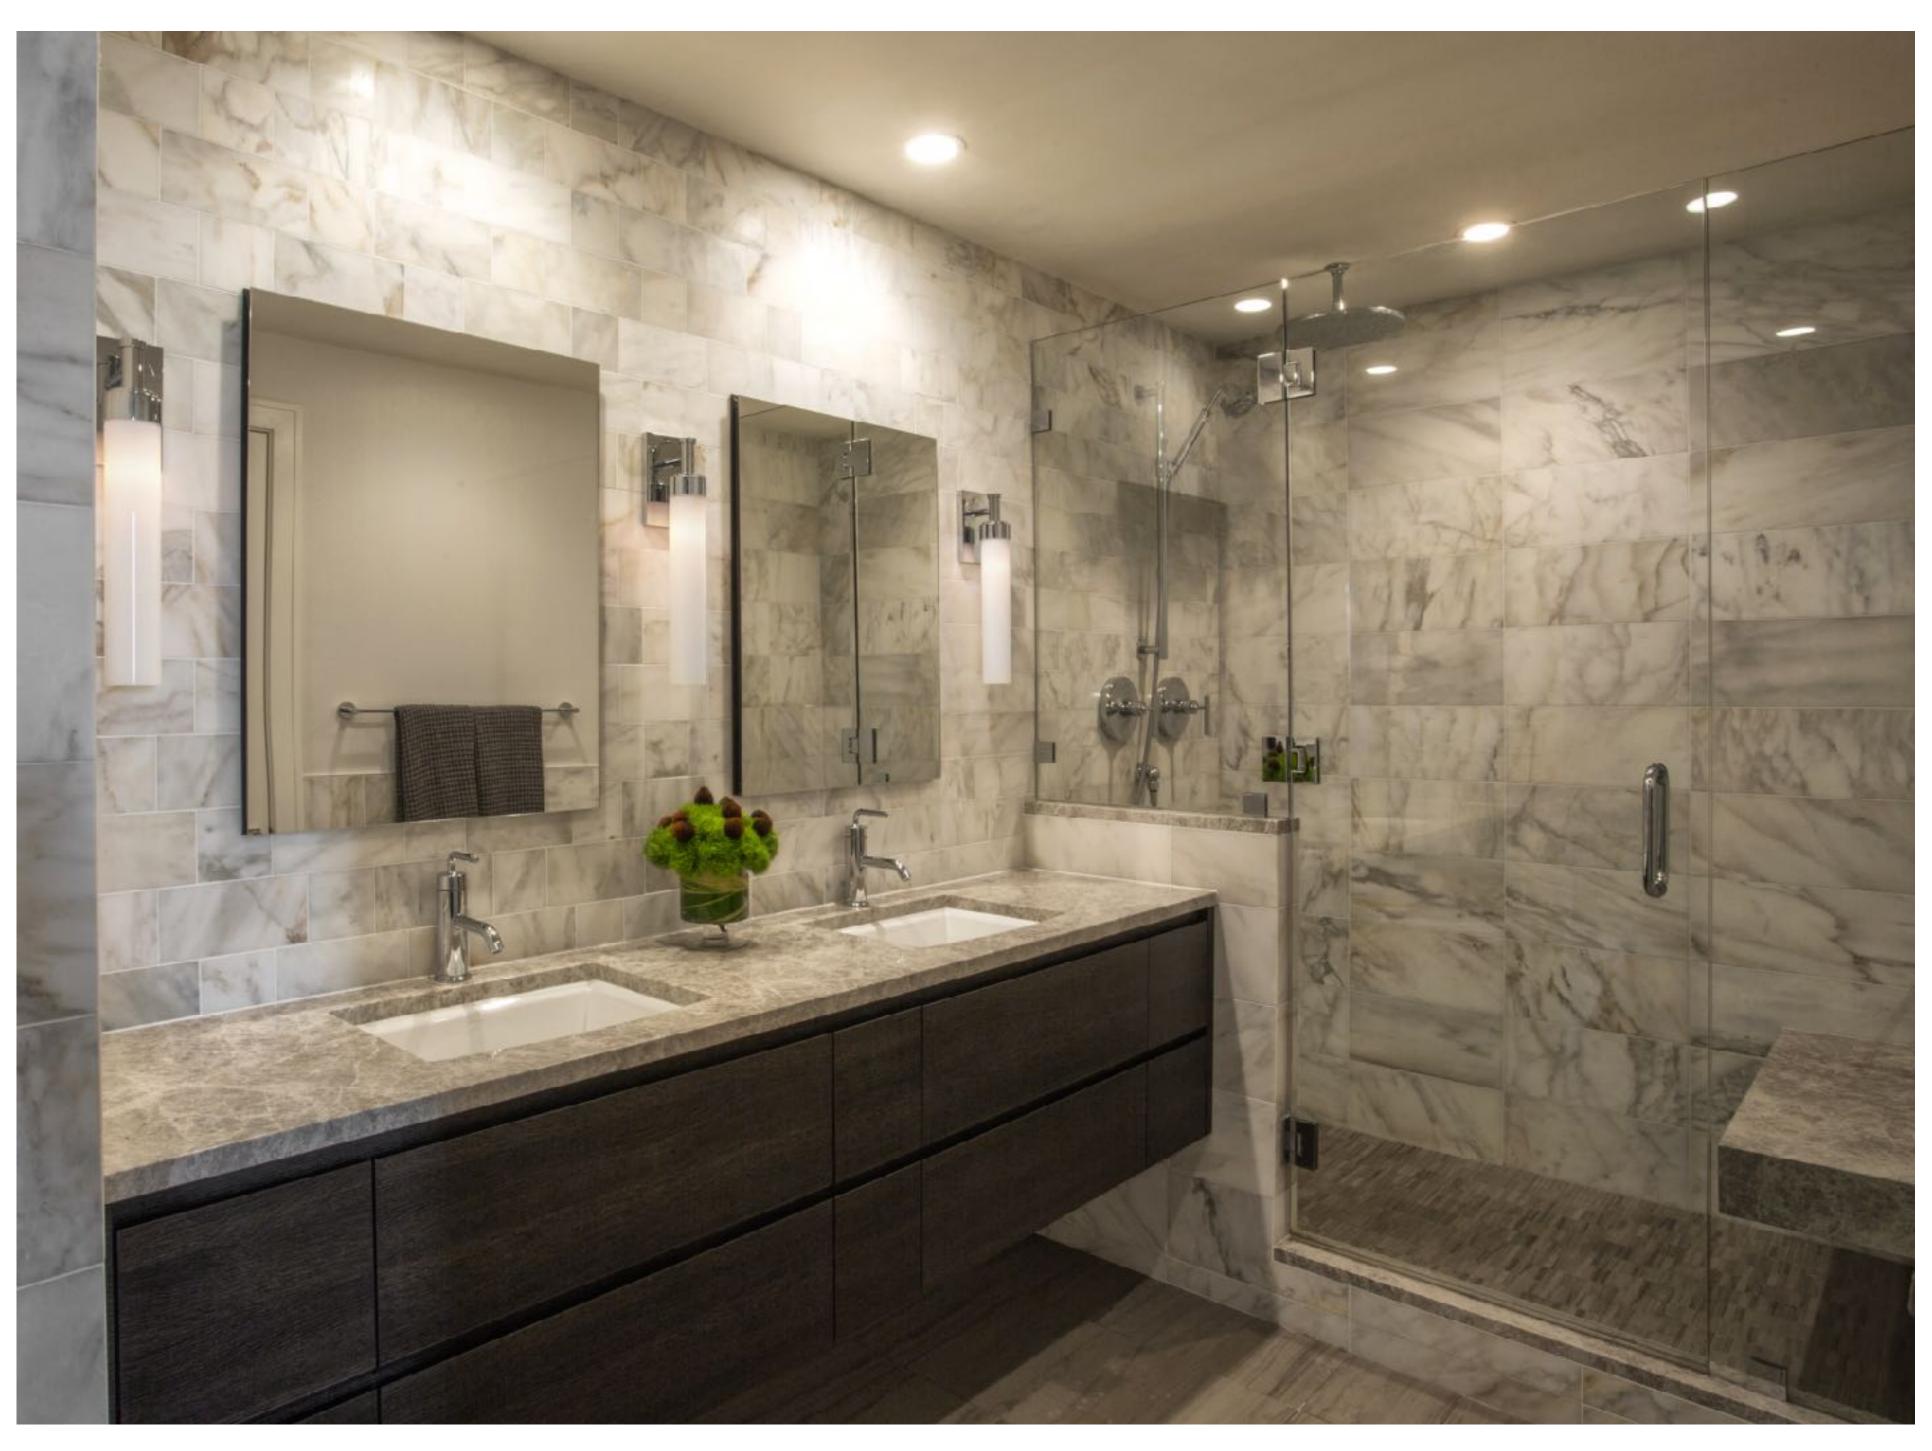

Our team completely redesigned the interior architecture of both the kitchen and bathroom in this single family home with a layout and aesthetic that was stuck in a 90s time warp.

We removed walls, changed window configurations and added architectural beams with light details to optimize layout in the bath.

OLD TOWN VINTAGE SINGLE FAMILY

We used the steel-looking matte stained lacquer on the cabinets as a throughline throughout the home and played with the contrast between white oak cabinets against driftwood-colored oak floors in the kitchen for a clean, bright, yet masculine feel.