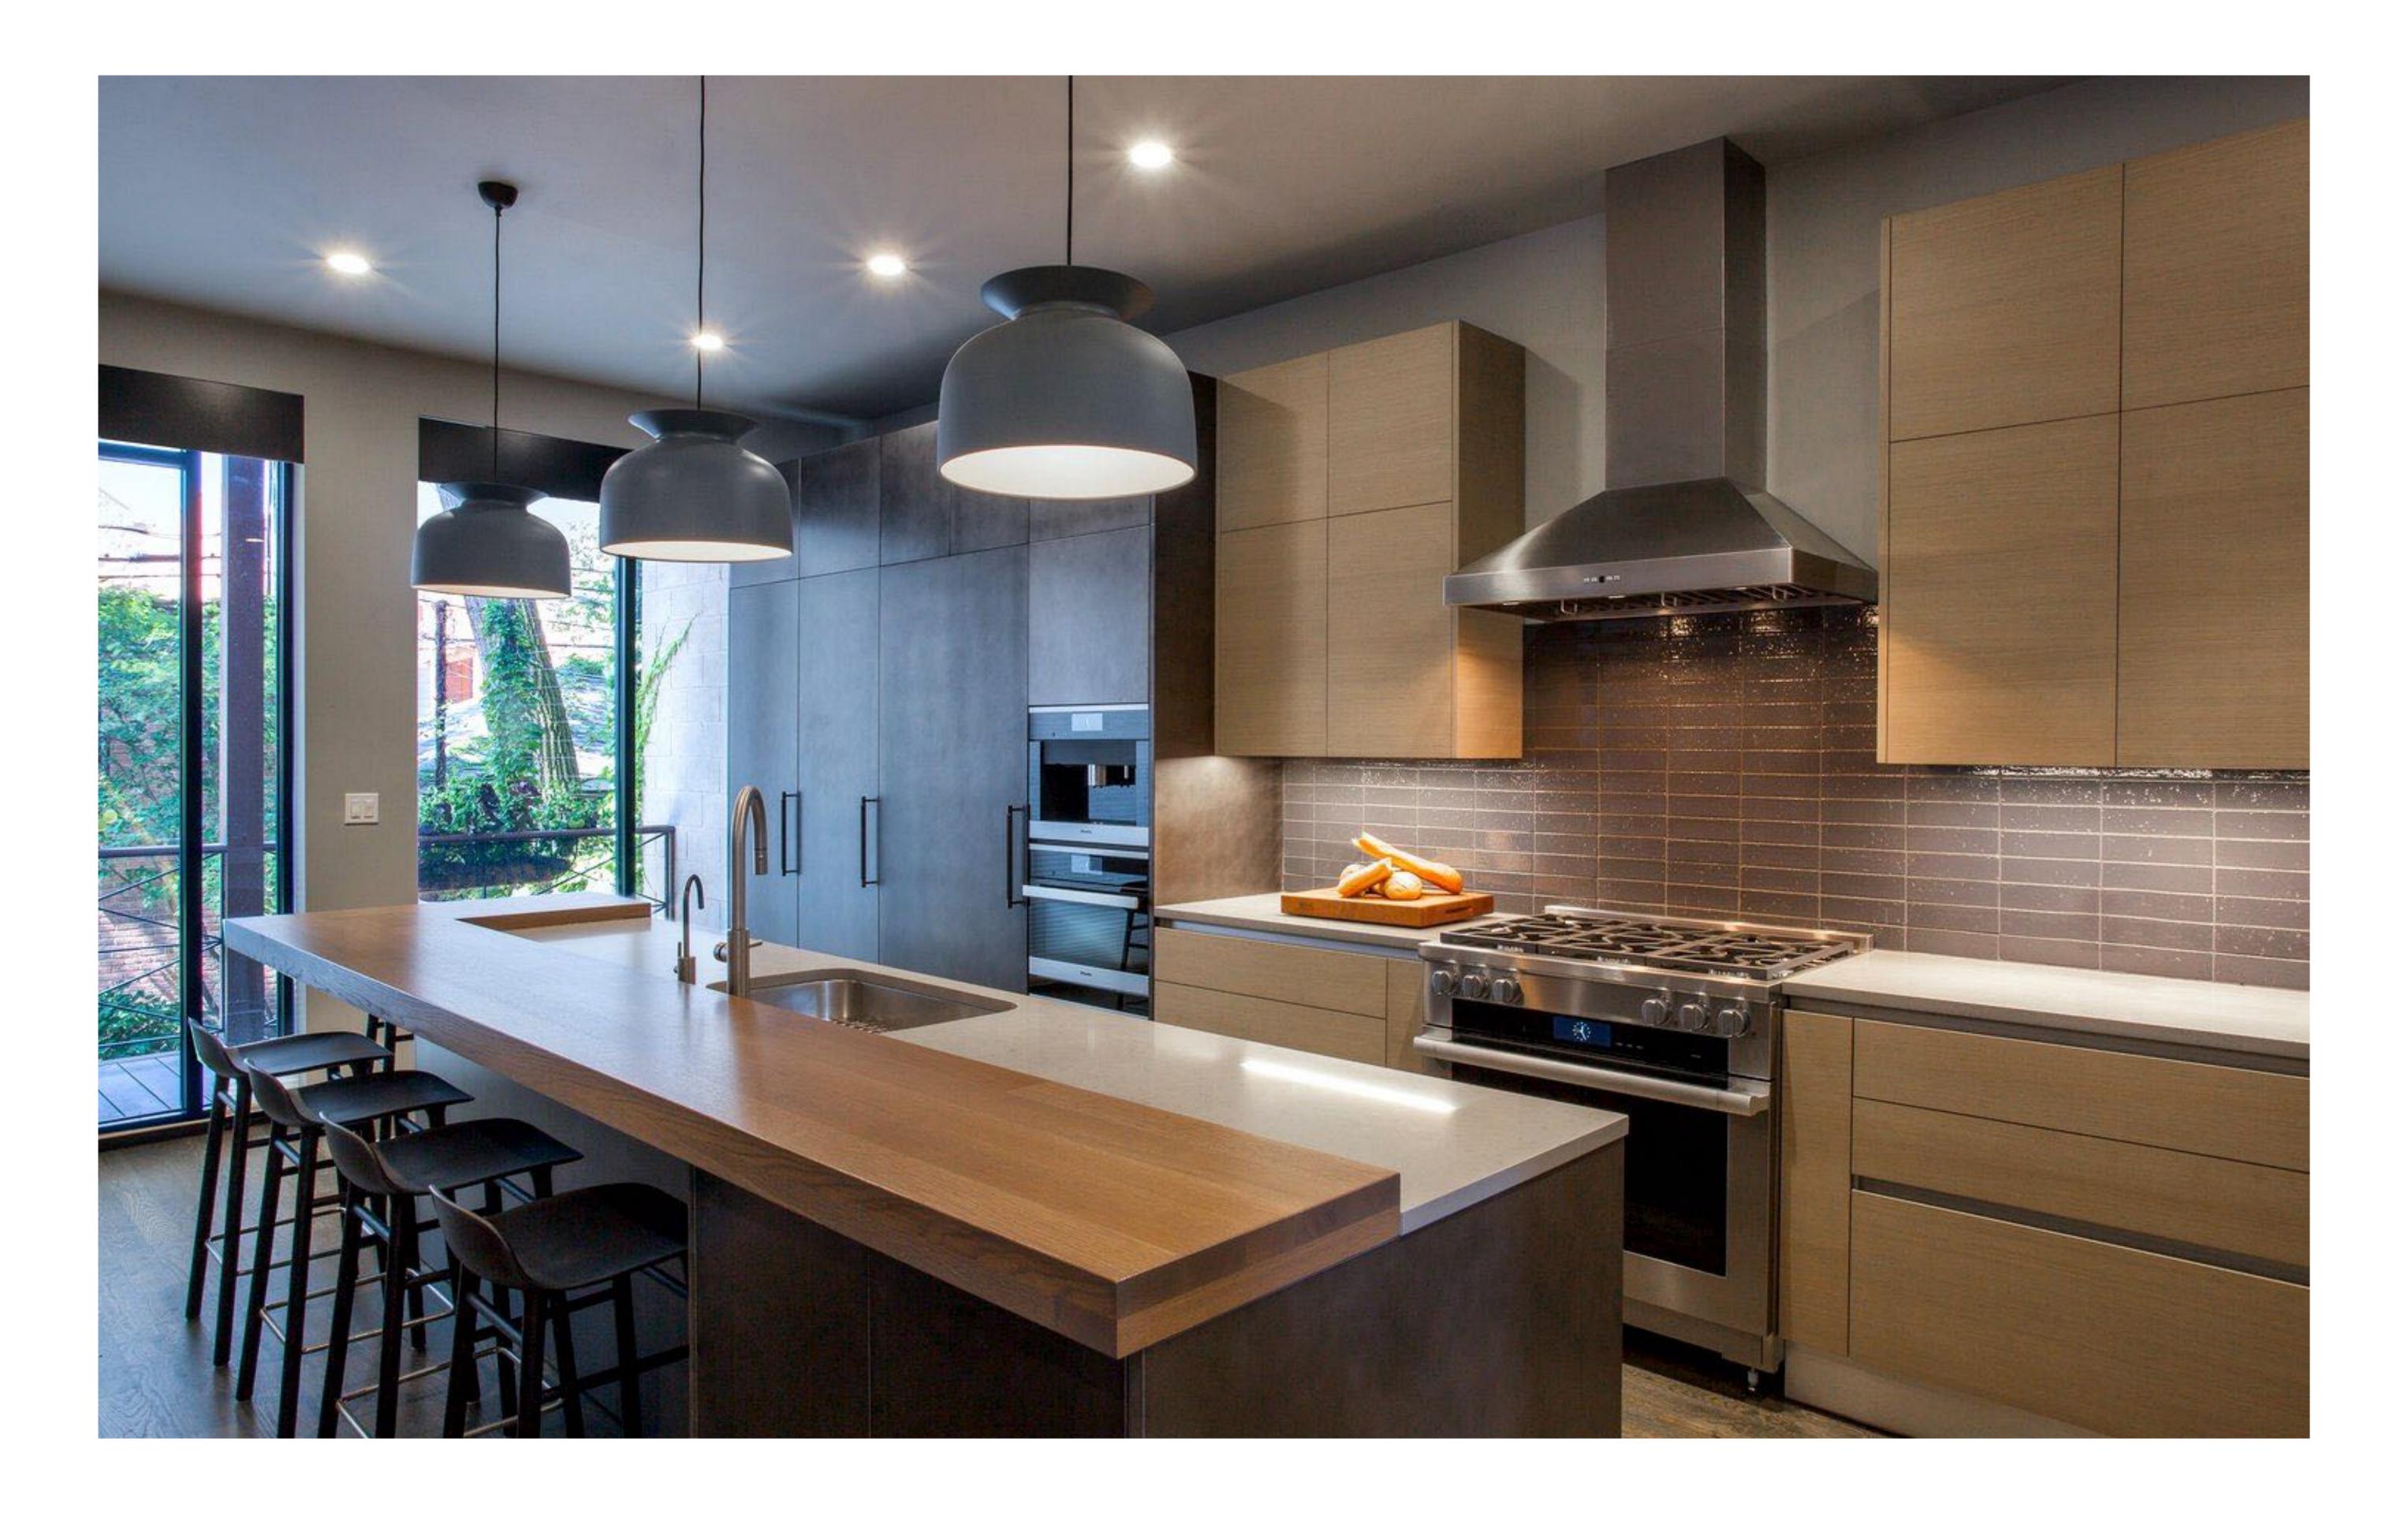

In our Bucktown Single Family home project, we made major structural changes to open up the floorplan of this 1880's home.

Support walls swapped out for 1-beams lead the charge on breathing light and modernity into the space.

We rounded out the space with a kitchen redesign focused on high-functionality as much as beauty.

"Honest" building materials, and a warm, neutral design palette give the home an edgy, modern vibe.

hrough the intersection of art and design we blend culture and time. We pair quiet moments with bold statements. We honor the voice of the unique being for which we design.