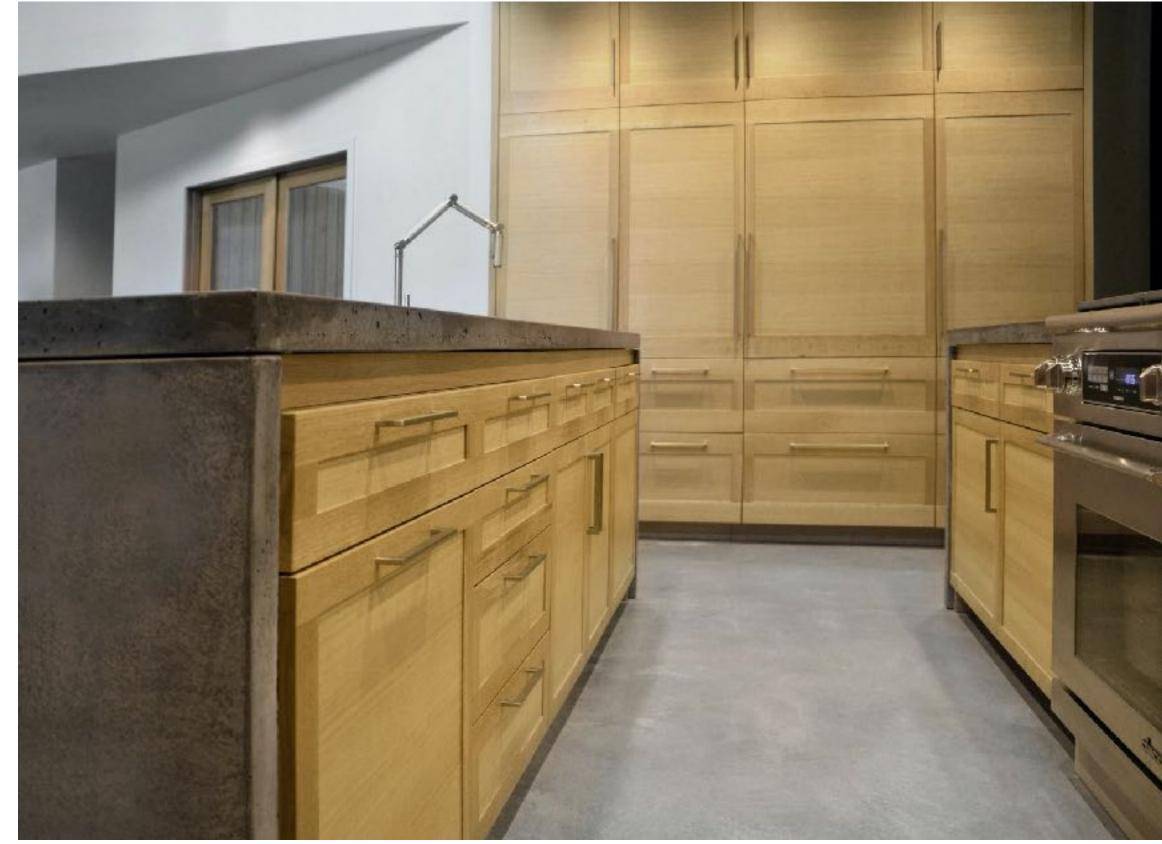

In our Bucktown Single Family home project, we made major structural changes to open up the floorplan of this 1880's home.

Support walls swapped out for 1-beams lead the charge on breathing light and modernity into the space.

We rounded out the space with a kitchen redesign focused on high-functionality as much as beauty.

"Honest" building materials, and a warm, neutral design palette give the home an edgy, modern vibe.

hrough the intersection of art and design we blend culture and time. We pair quiet moments with bold statements. We honor the voice of the unique being for which we design.