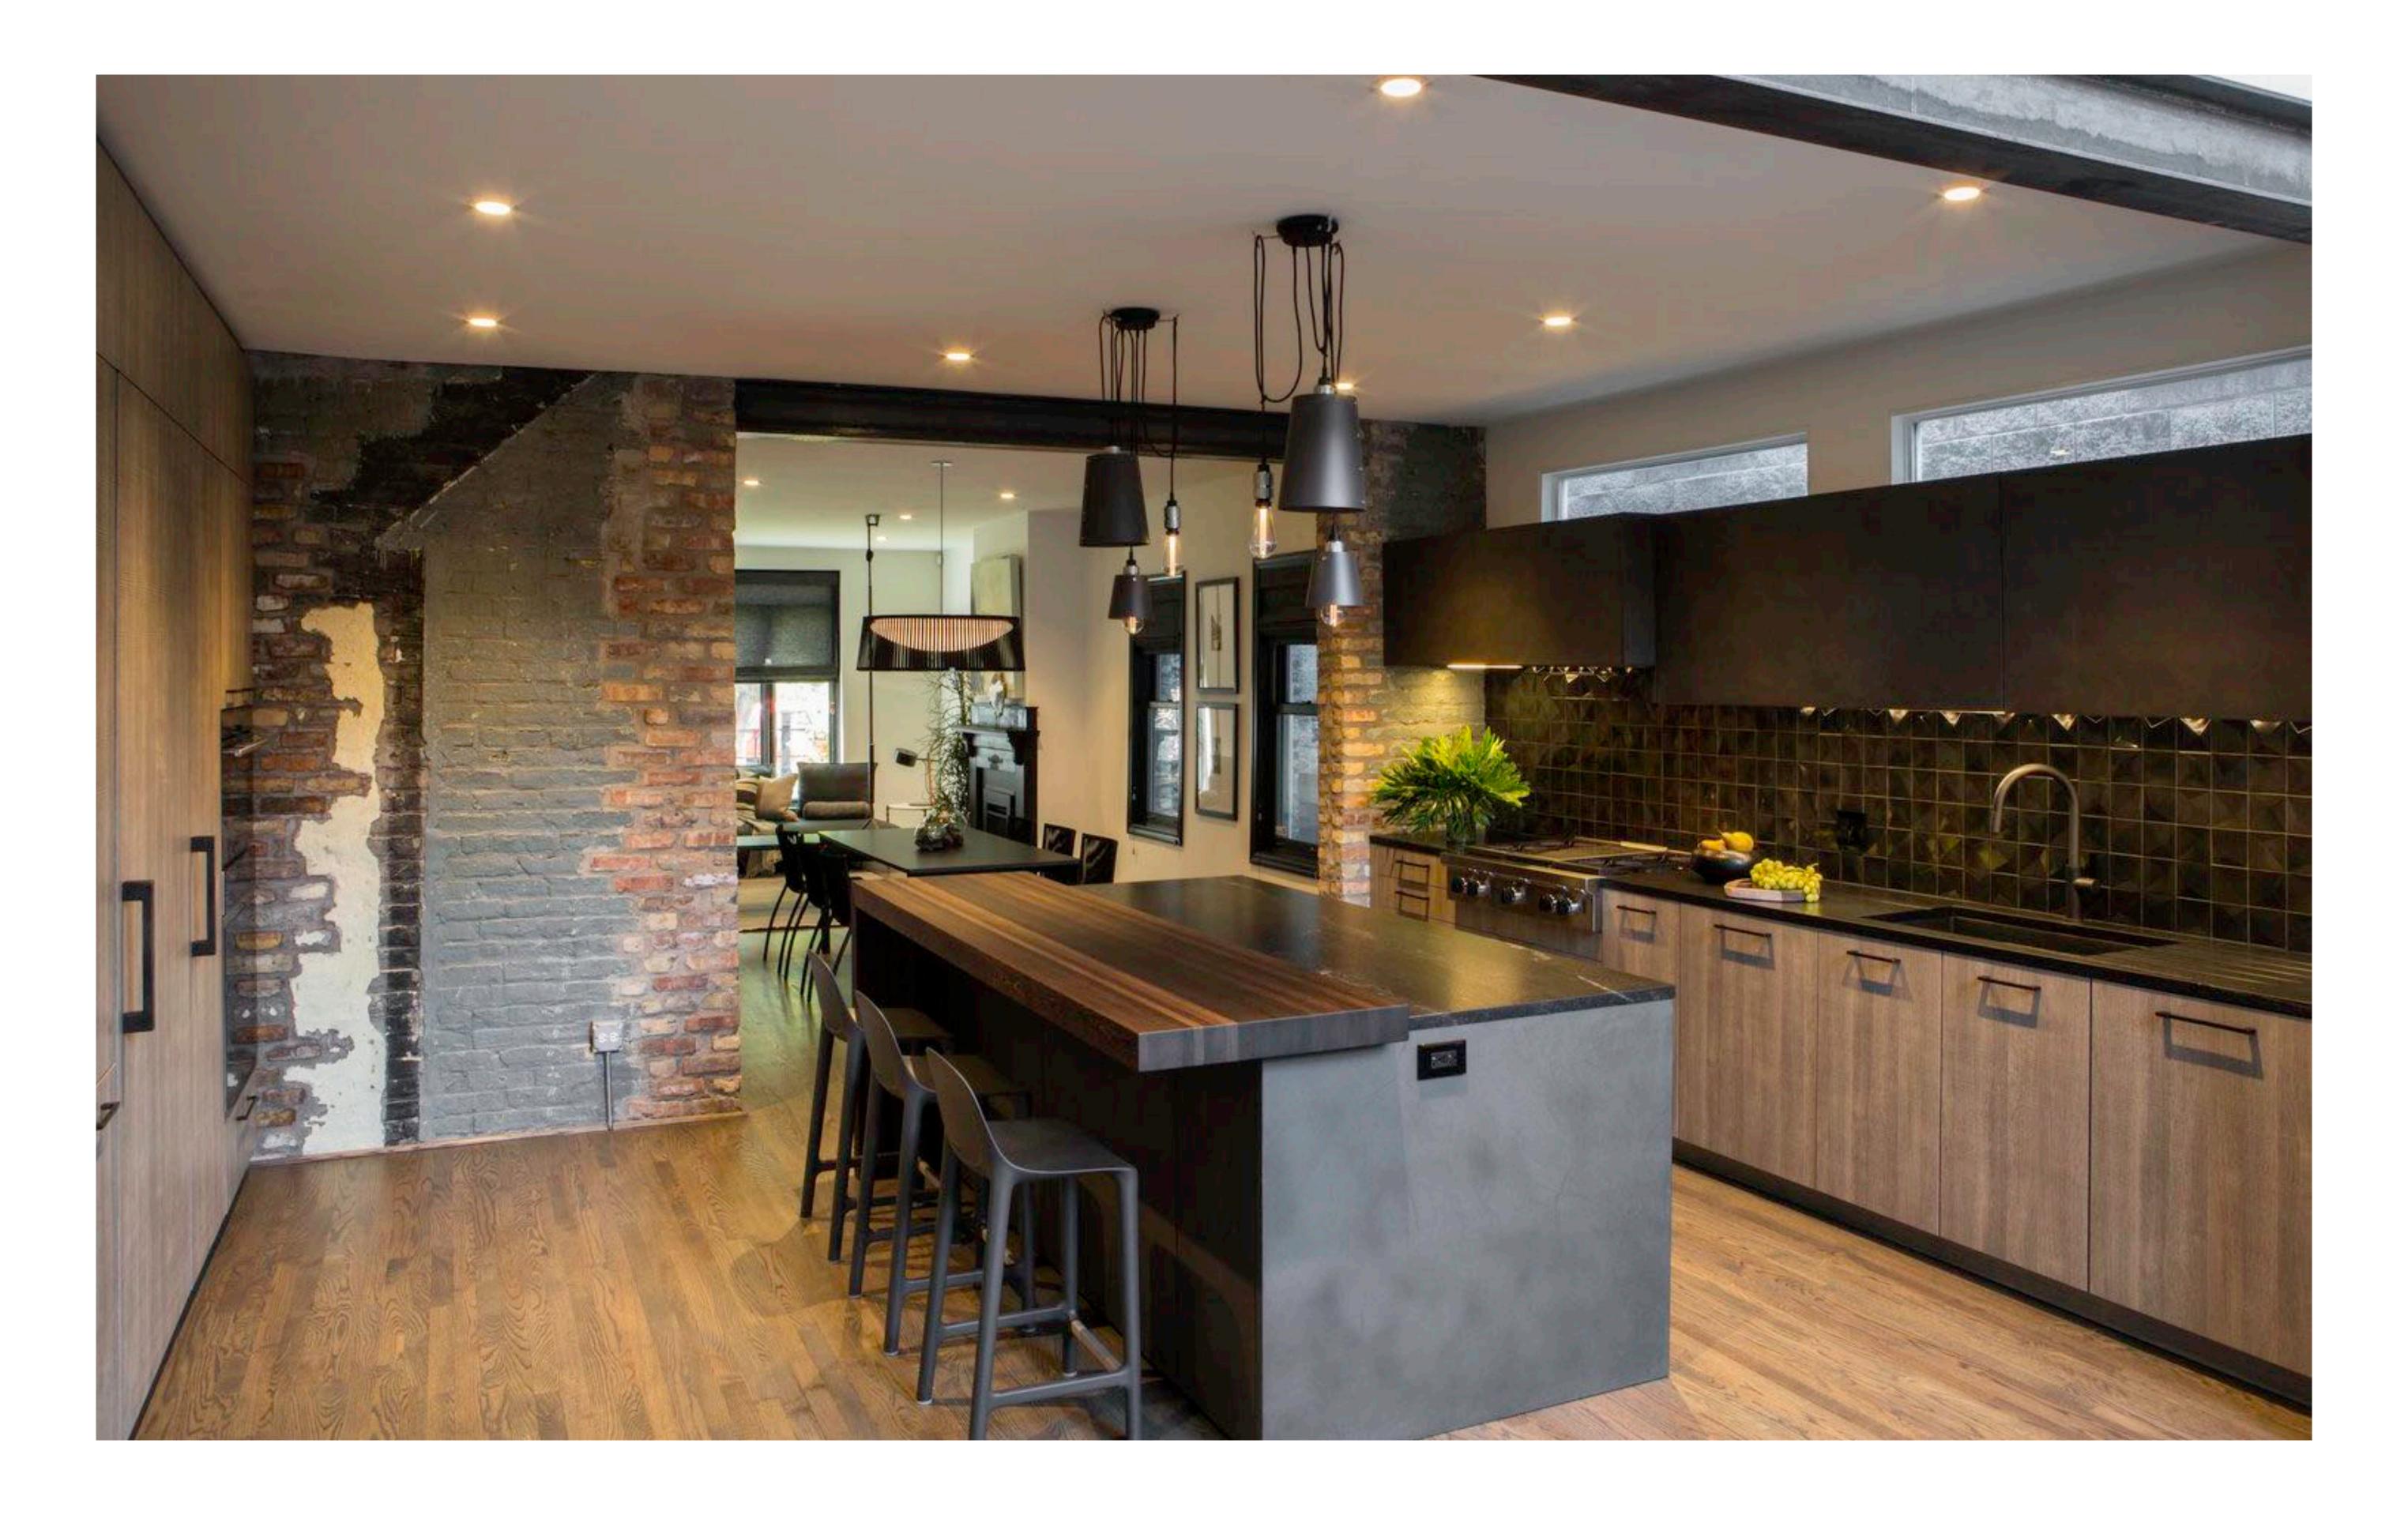

In our Bucktown Single Family home project, we made major structural changes to open up the floorplan of this 1880's home.

Support walls swapped out for 1-beams lead the charge on breathing light and modernity into the space.

We rounded out the space with a kitchen redesign focused on high-functionality as much as beauty.

"Honest" building materials, and a warm, neutral design palette give the home an edgy, modern vibe.

hrough the intersection of art and design we blend culture and time. We pair quiet moments with bold statements. We honor the voice of the unique being for which we design.