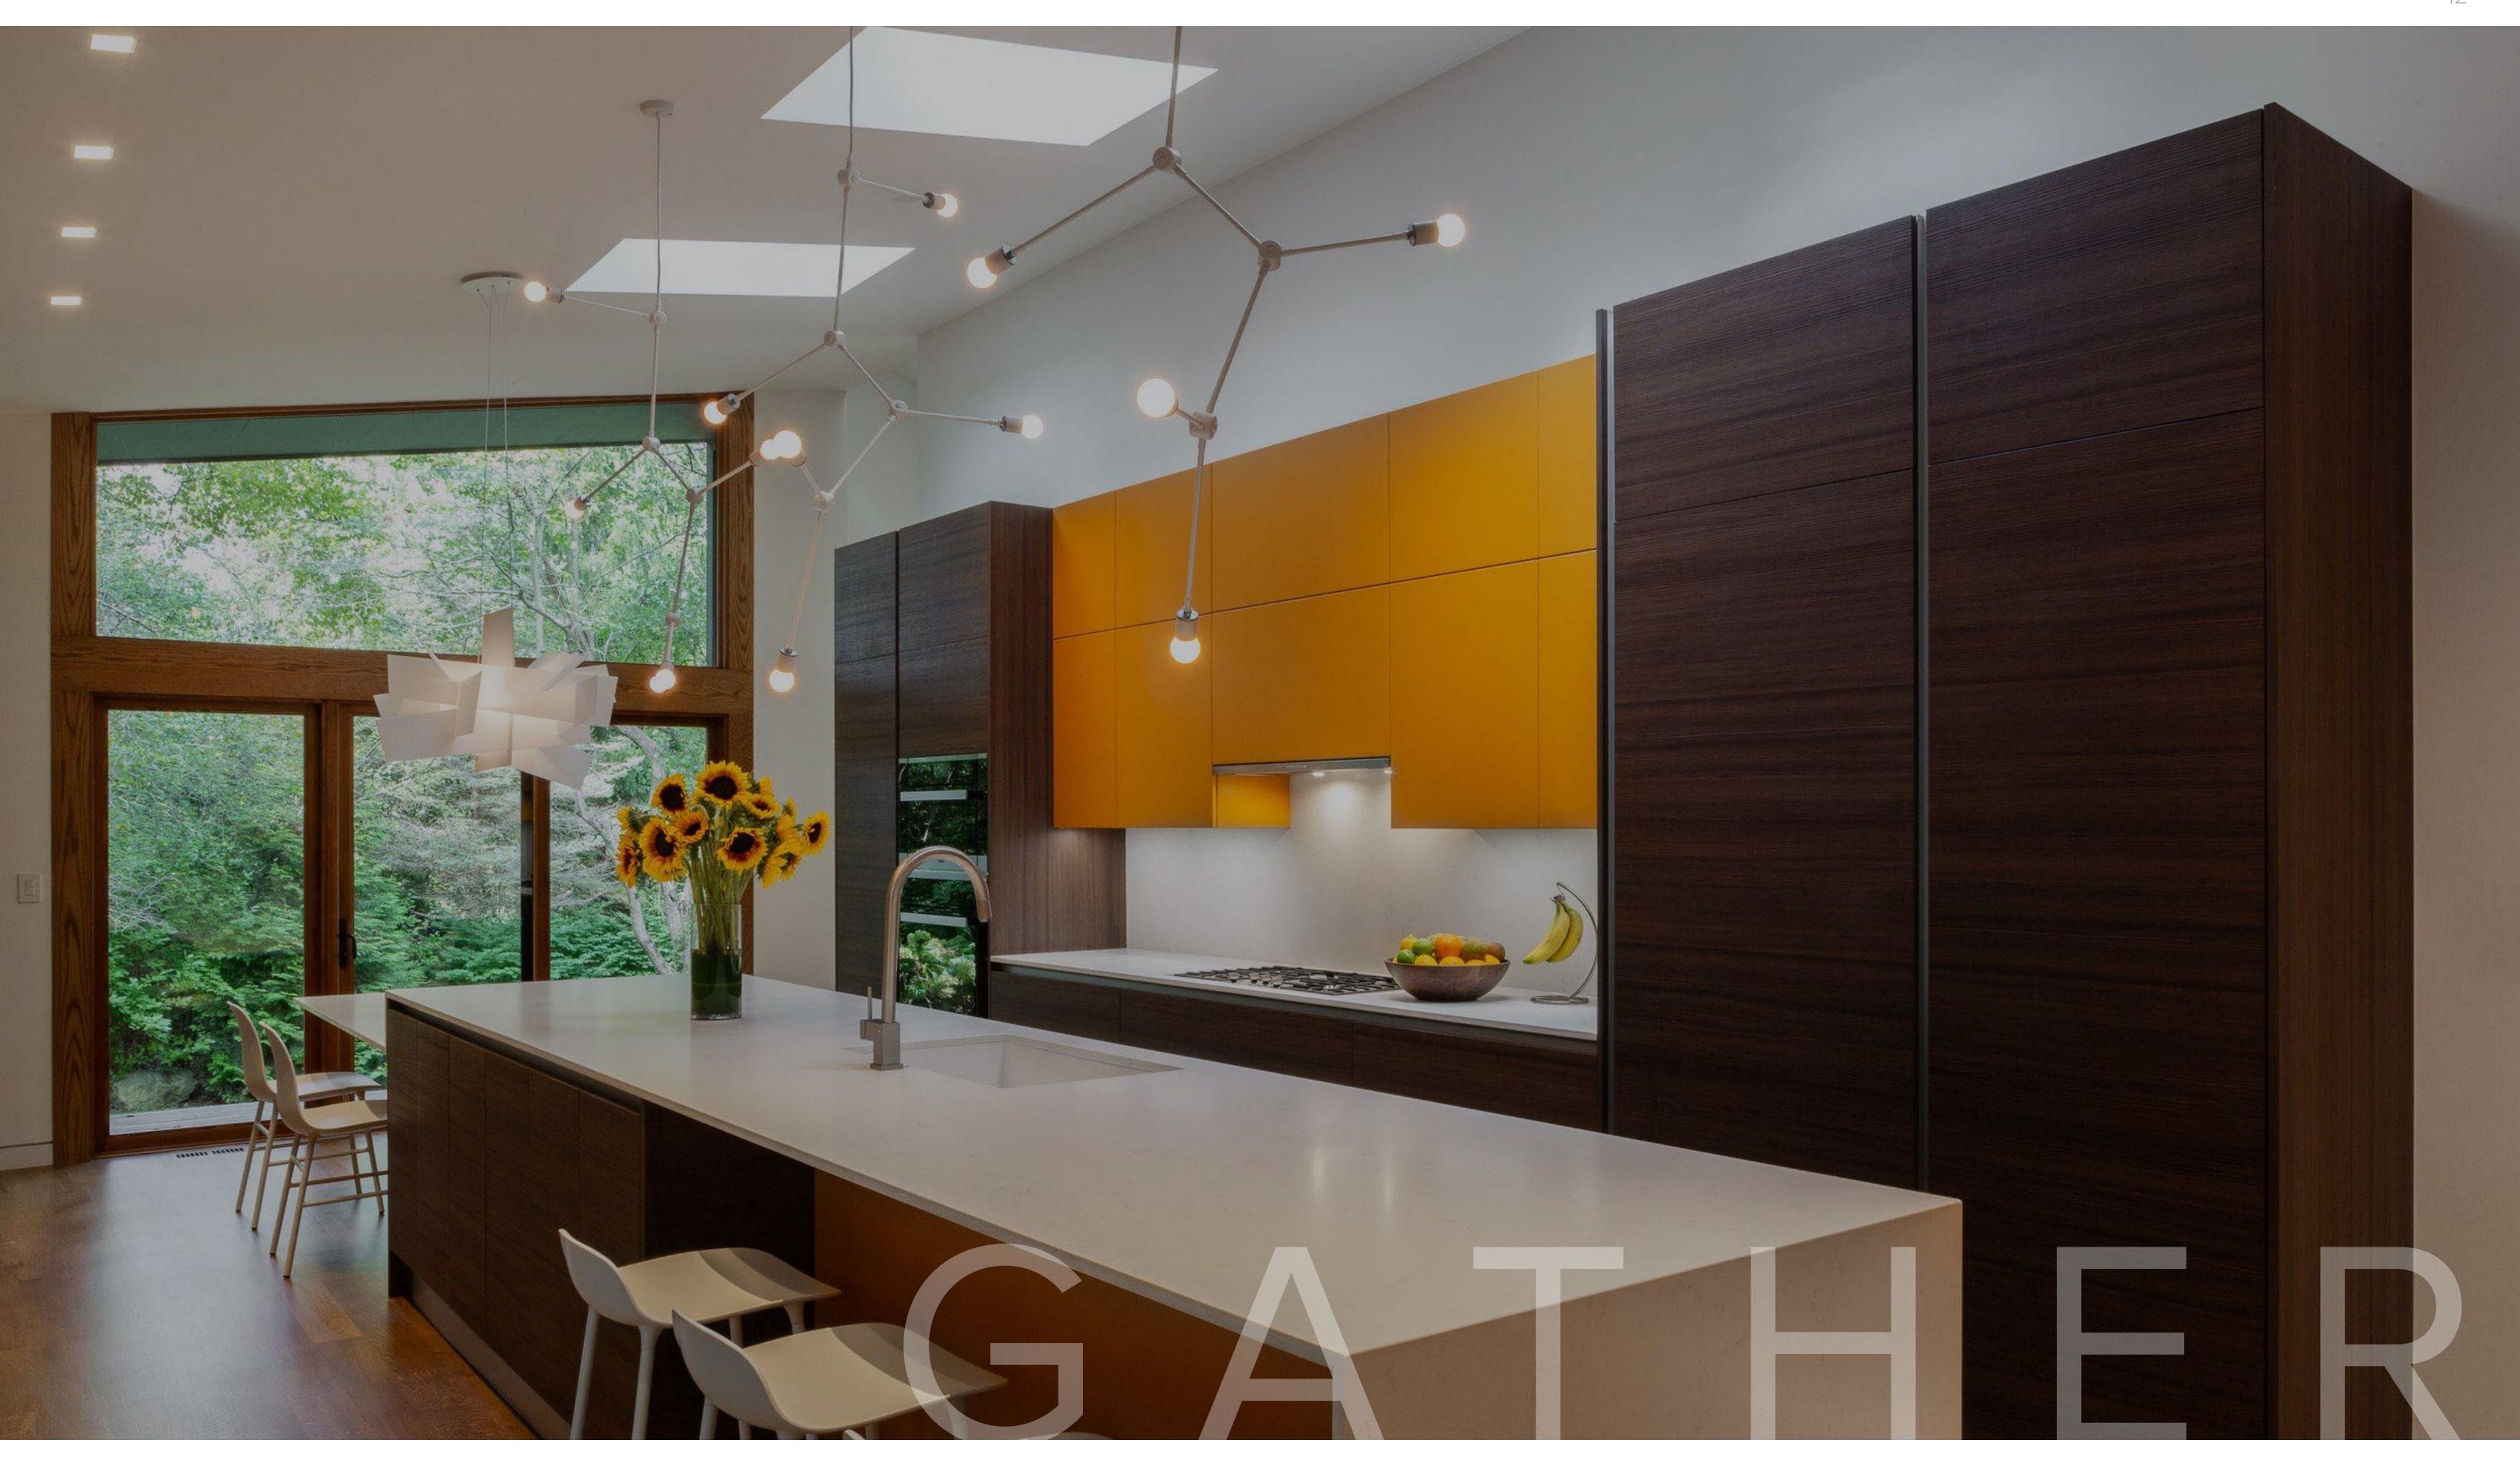

NMI brought this quintessential Mid-Century modern ranch back to its roots through a full interior architecture and interior design project.

We redesigned the kitchen, redefined passageways between the kitchen and dining room and expanded all major window openings.

LAKE FOREST MCM SINGLE FAMILY

LAKE FOREST MCM SINGLE FAMILY

We blended contemporary and iconic pieces, along with beautiful millwork across the foyer, media, fireplace and hall bookcase to create a "lived-in" feel for the growing family of four that called it home.

LAKE FOREST MCM SINGLE FAMILY

To depart from the monotony of the day. Enter a world drawn up by the subconscious; a restorative head space. A place to revive, romanticize, connect, ground, inspire your own epic life story.