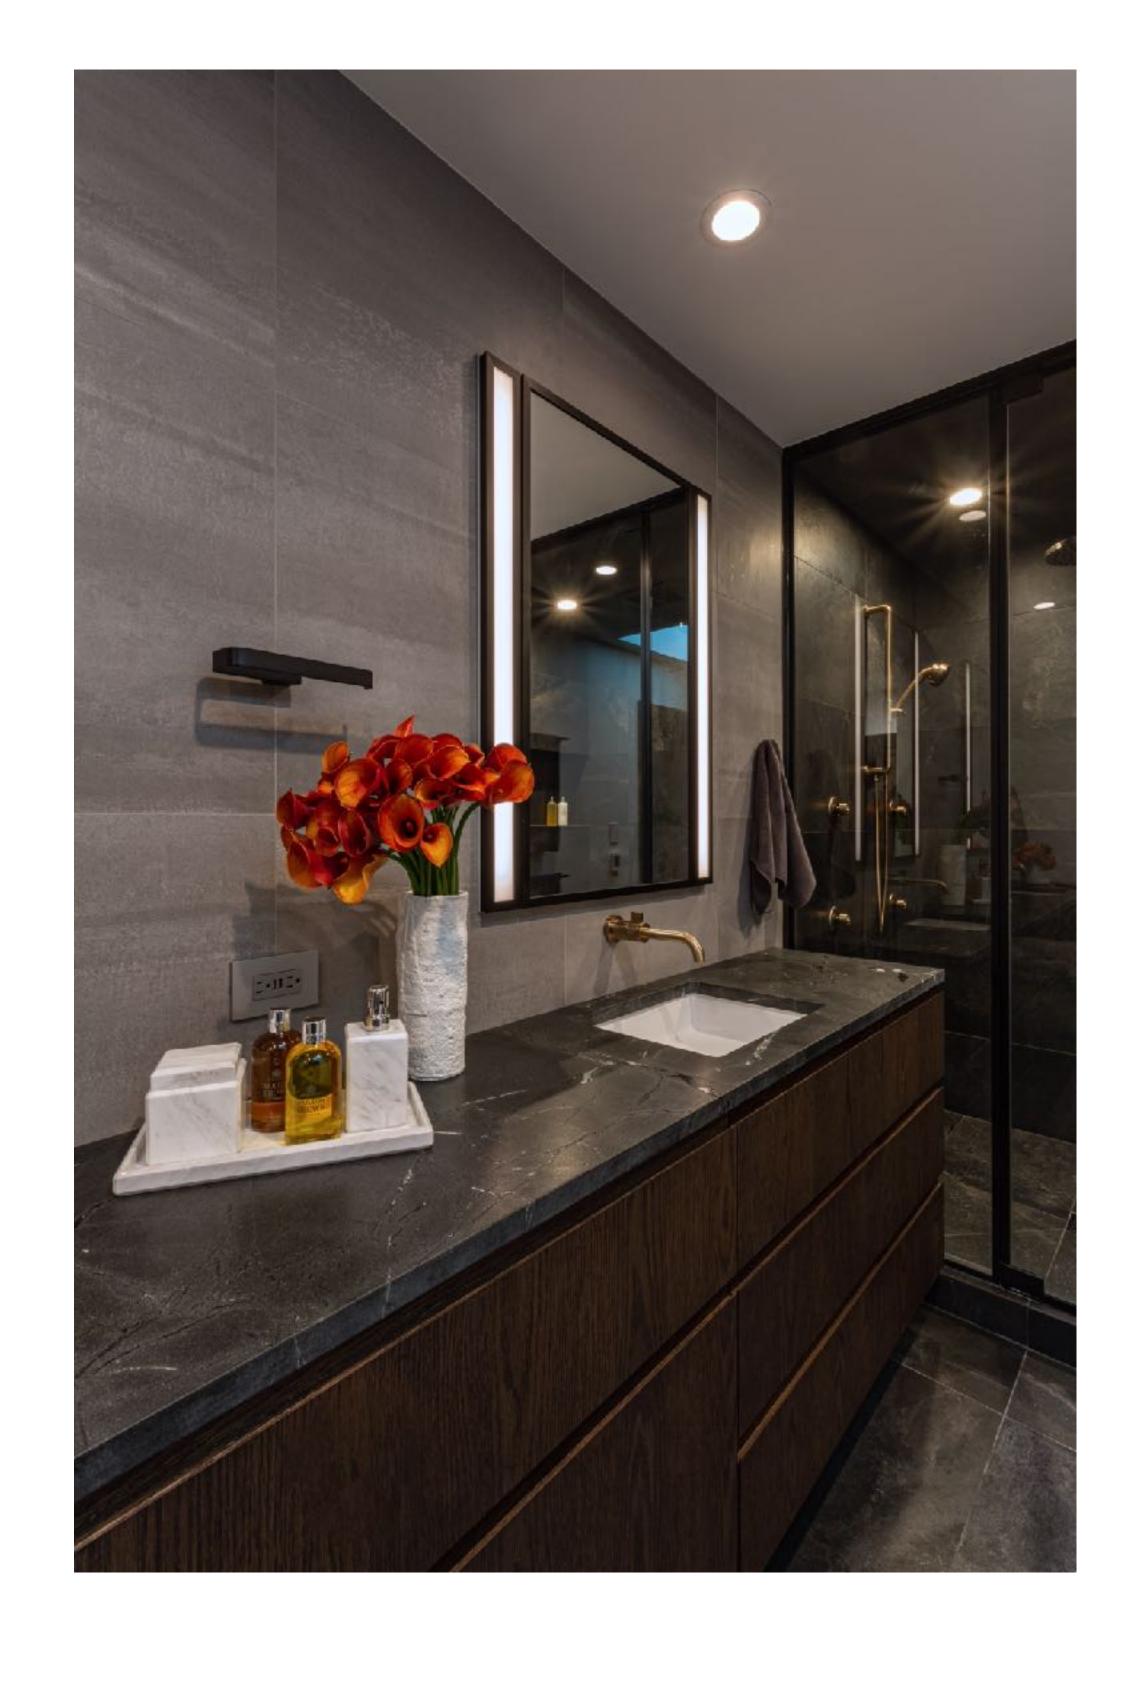

Our team completely redesigned the interior architecture of both the kitchen and bathroom in this single family home with a layout and aesthetic that was stuck in a 90s time warp.

We removed walls, changed window configurations and added architectural beams with light details to optimize layout in the bath.

OLD TOWN VINTAGE SINGLE FAMILY

We used the steel-looking matte stained lacquer on the cabinets as a throughline throughout the home and played with the contrast between white oak cabinets against driftwood-colored oak floors in the kitchen for a clean, bright, yet masculine feel.