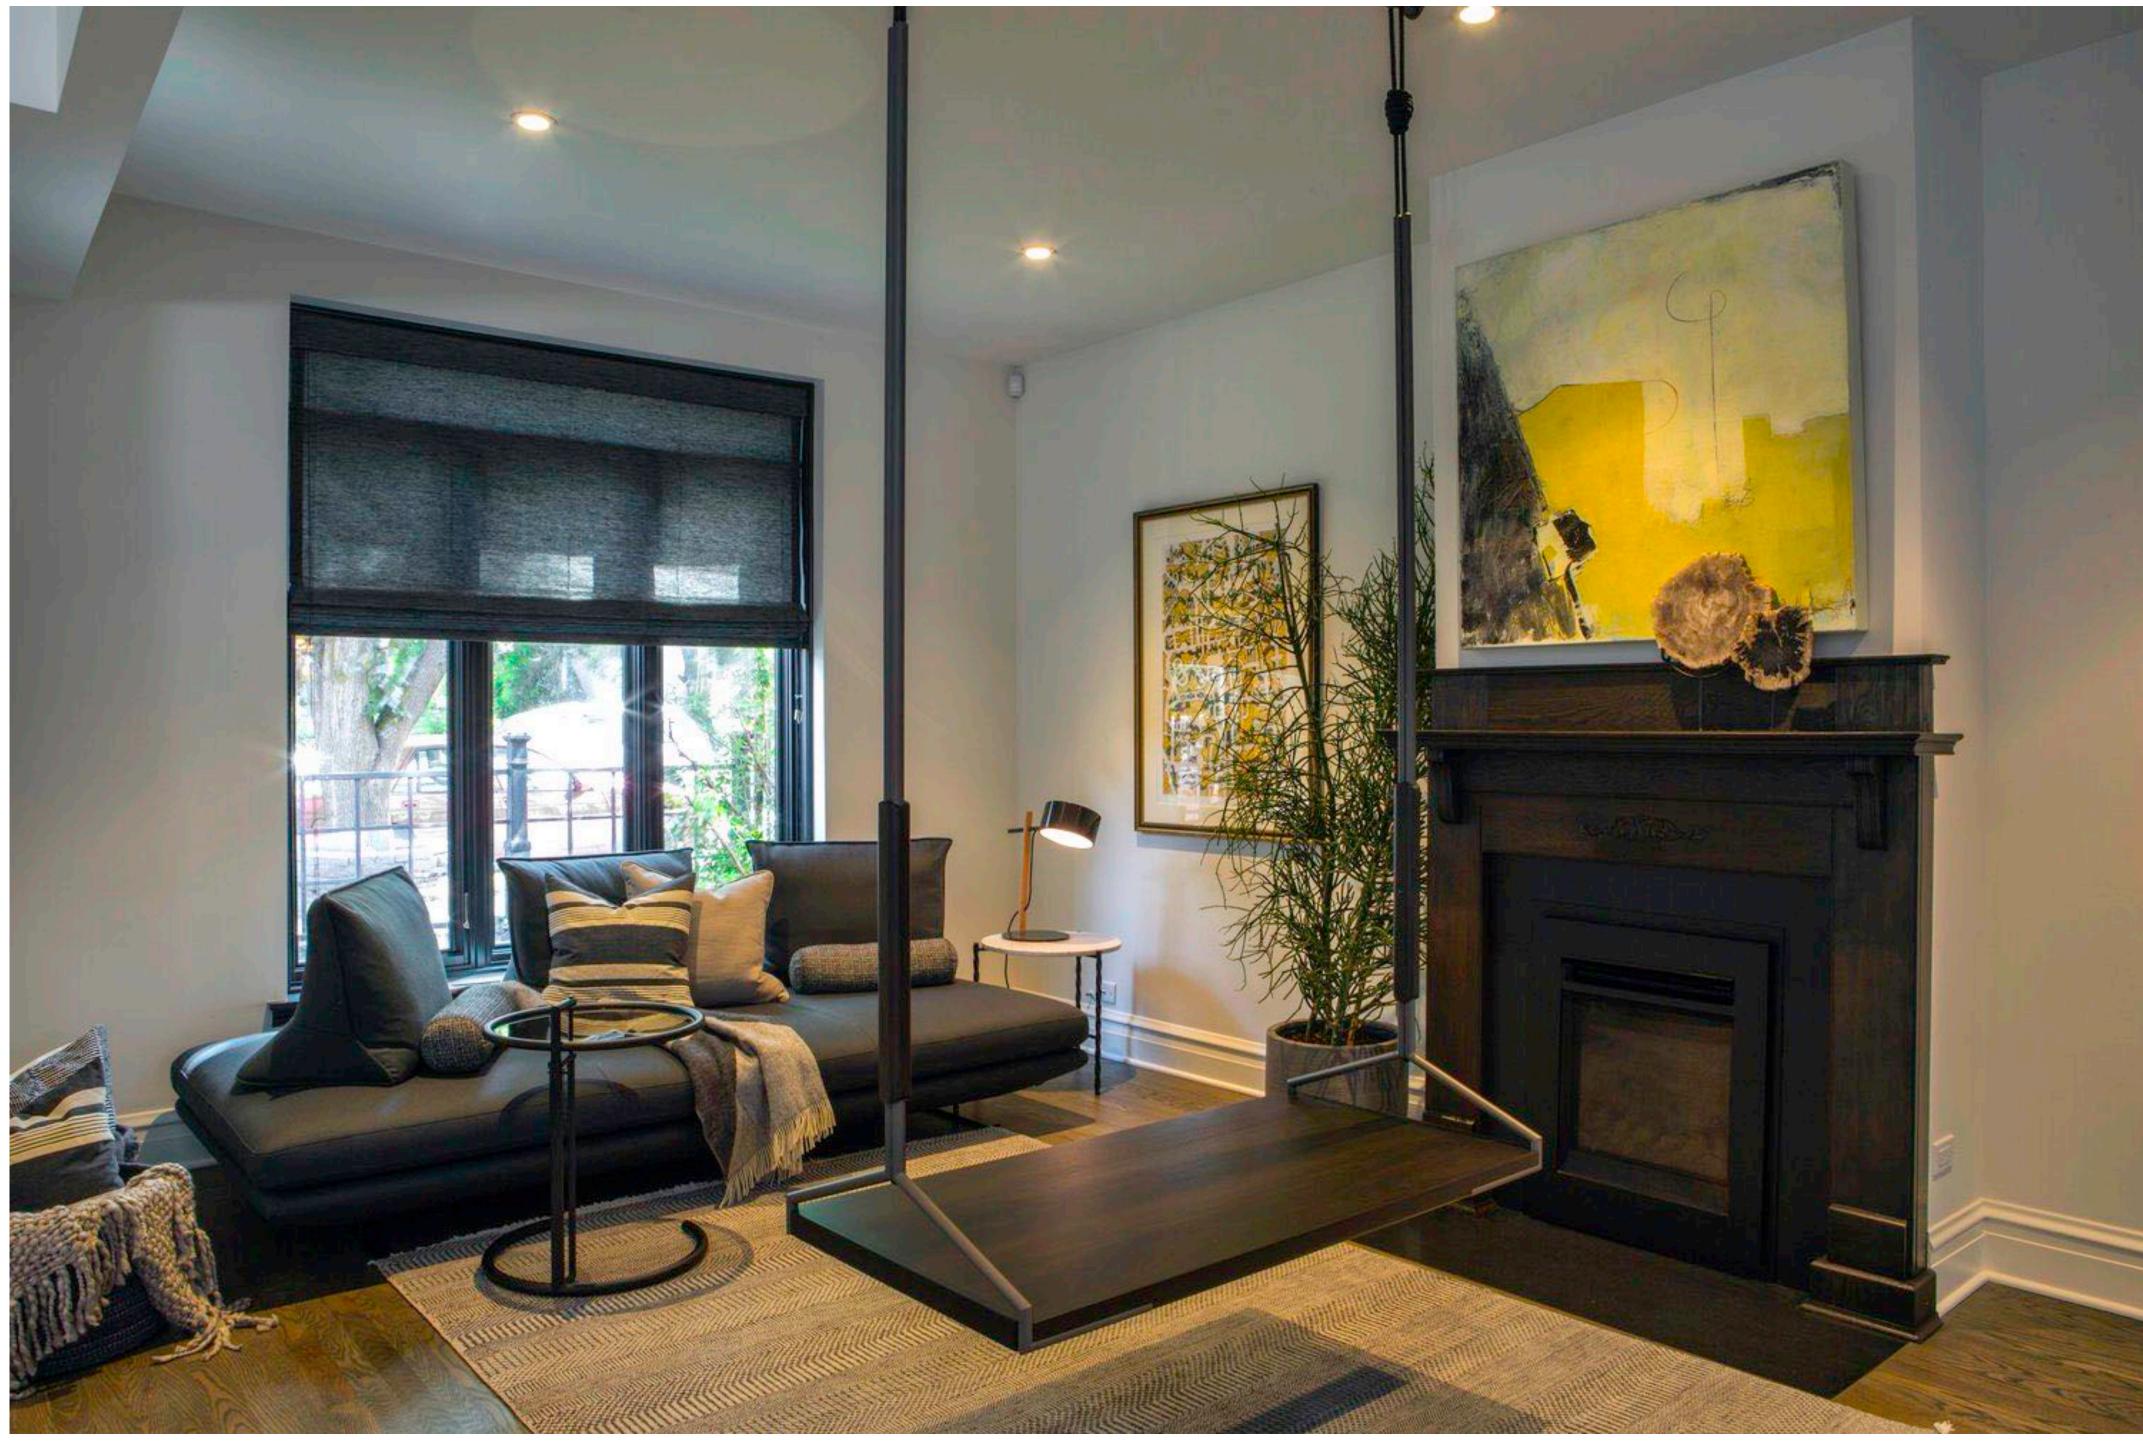

In our Bucktown Single Family home project, we made major structural changes to open up the floorplan of this 1880's home.

Support walls swapped out for 1-beams lead the charge on breathing light and modernity into the space.

We rounded out the space with a kitchen redesign focused on high-functionality as much as beauty.

"Honest" building materials, and a warm, neutral design palette give the home an edgy, modern vibe.

hrough the intersection of art and design we blend culture and time. We pair quiet moments with bold statements. We honor the voice of the unique being for which we design.