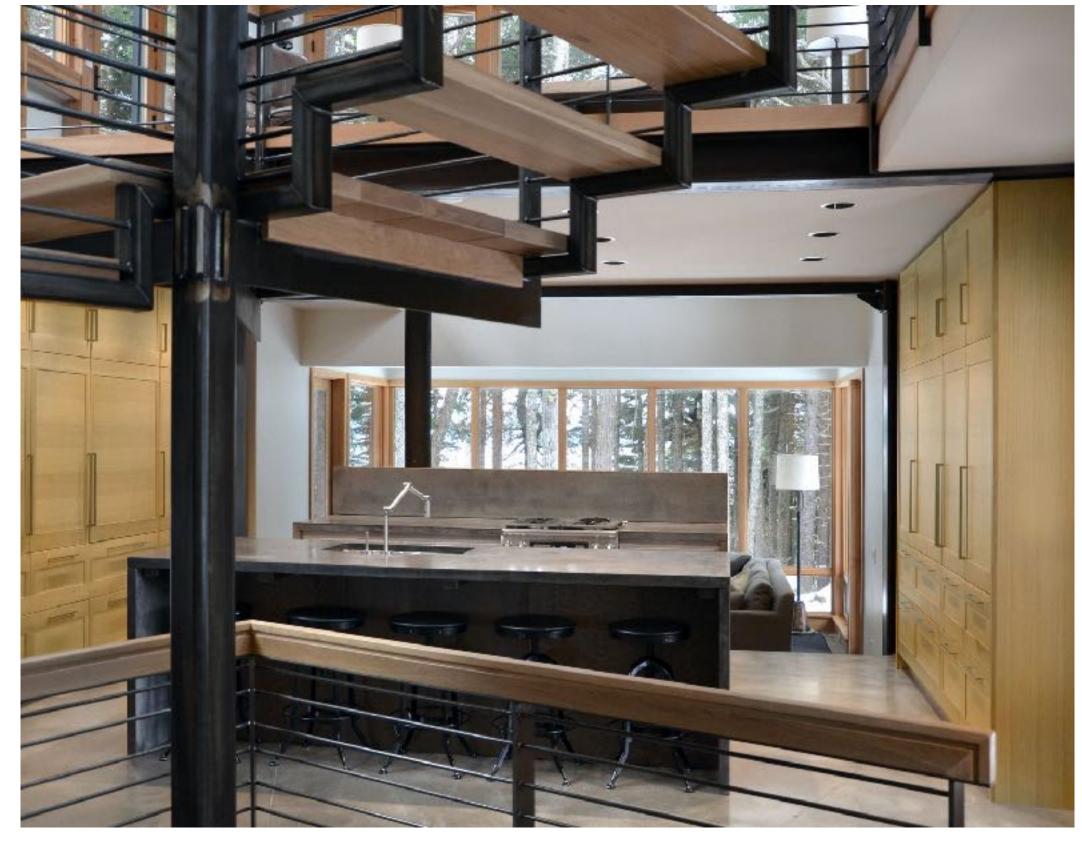

NMI was brought in during the early stages of development for this home, located in Girdwood, Alaska, just five minutes outside of the famed Alyeska Ski Resort.

The result was a space that honors its beautiful location while providing maximum relaxation.